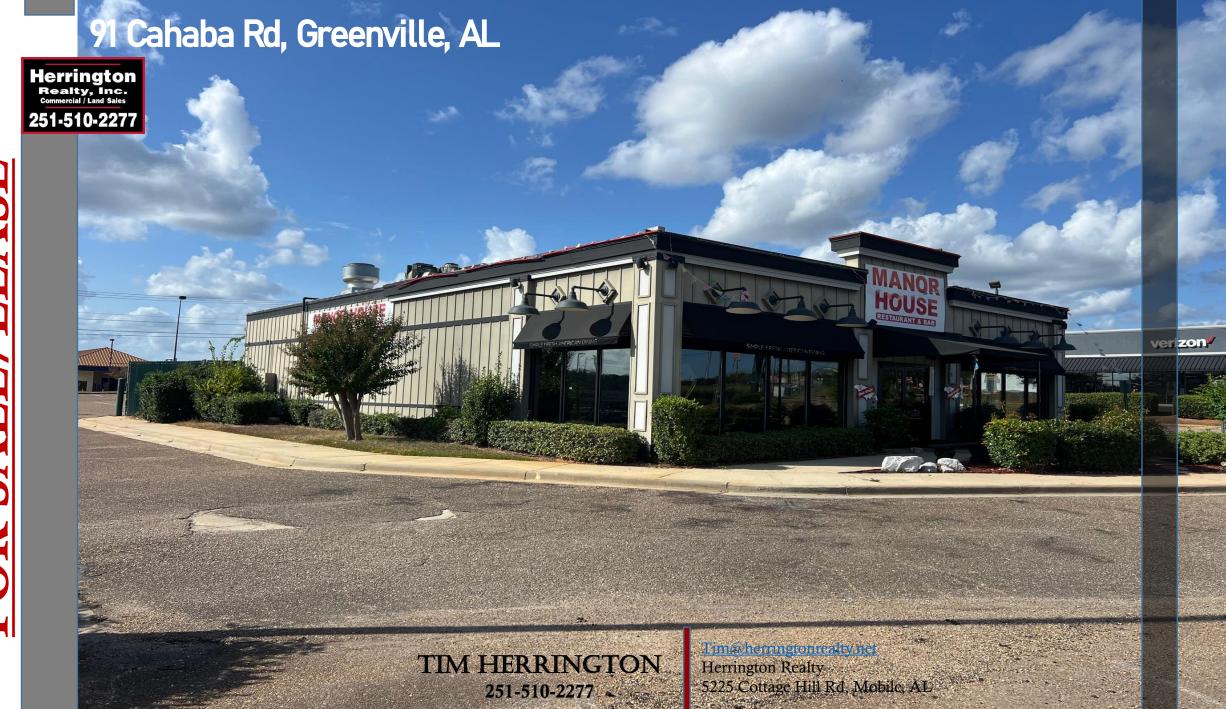

## **Property Information**

**PRICE:** \$965,000

FOR LEASE: \$8,250 NNN

Address: 91 Cahaba Road, Greenville AL

Building Sq/ft: +- 3314 SF

Lot: +-1.4 Acres

Zoning: Commercial

Highest and Best Use: Restaurant

• I-65: 35,000+ Cars

• Fort Dale Rd: 13,900+ Cars

Former Restaurant Space For Sale or Lease on an out-parcel in front of Walmart in Greenville, AL located off I-65.