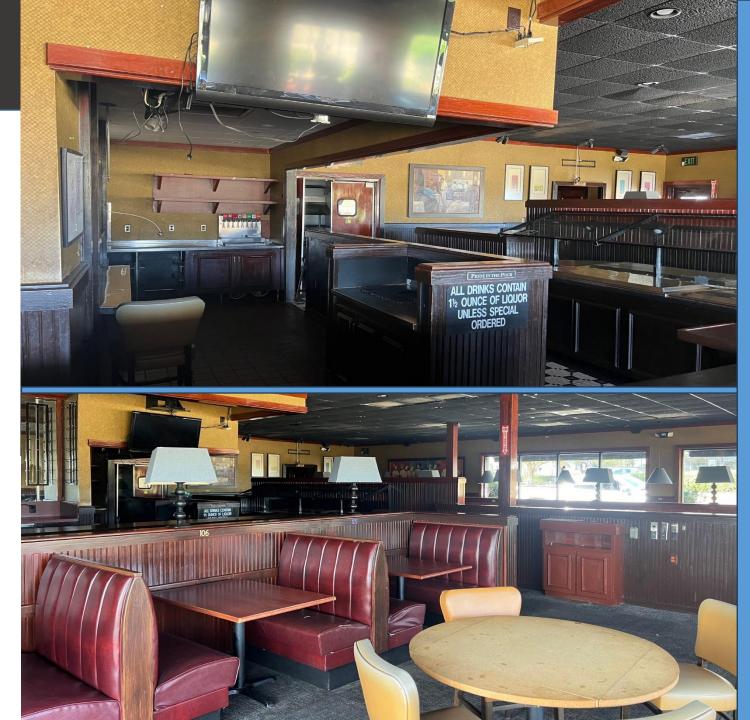

## **Property Information**

**PRICE:** \$965,000

FOR LEASE: \$8,250 NNN

Address: 91 Cahaba Road, Greenville AL

Building Sq/ft: +- 3314 SF

Lot: +-1.4 Acres

Zoning: Commercial

Highest and Best Use: Restaurant