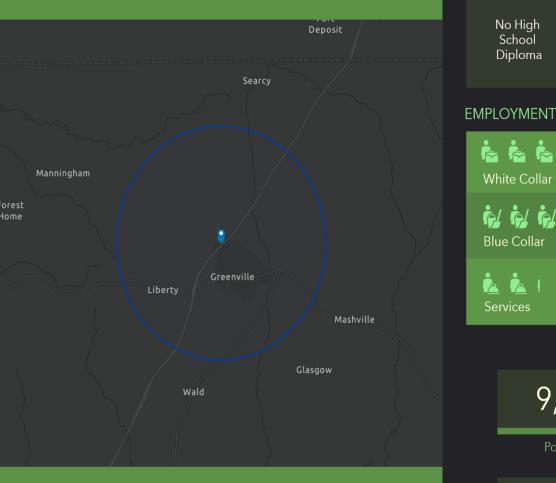

## **DEMOGRAPHIC PROFILE**

91 Cahaba Rd, Greenville, Alabama, 36037

This infographic contains data provided by Esri. The vintage of the data is 2020, 2025.

© 2020 Esri

#### **EDUCATION**

No High School Diploma

White Collar

Blue Collar

Services

16%

42% High School Graduate

24% Some College

#### **KEY FACTS**

9,877

38.5

Median Age

\$27,710

3,973

Median Disposable Income