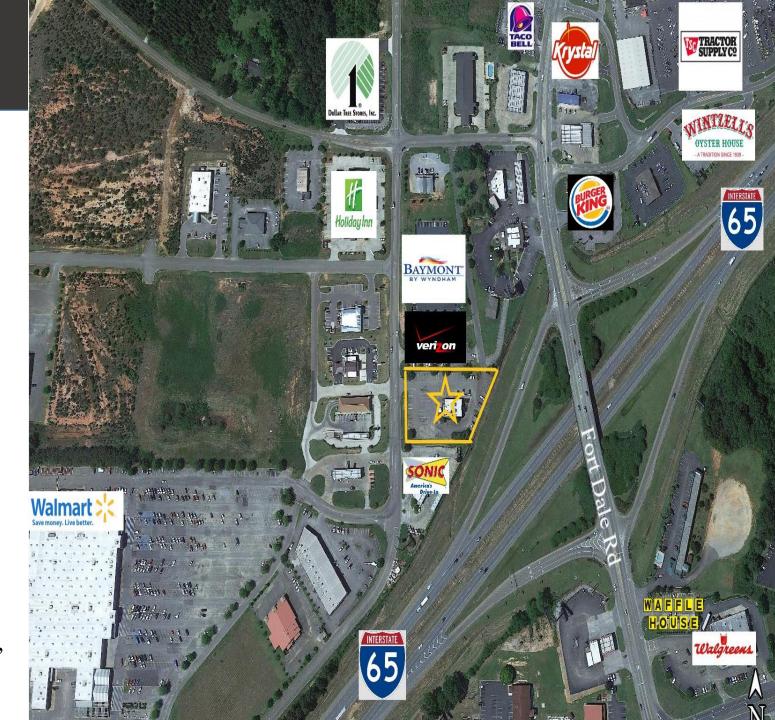

• I-65: 35,000+ Cars

• Fort Dale Rd: 13,900+ Cars

Former Restaurant Space For Sale or Lease on an out-parcel in front of Walmart in Greenville, AL located off I-65.