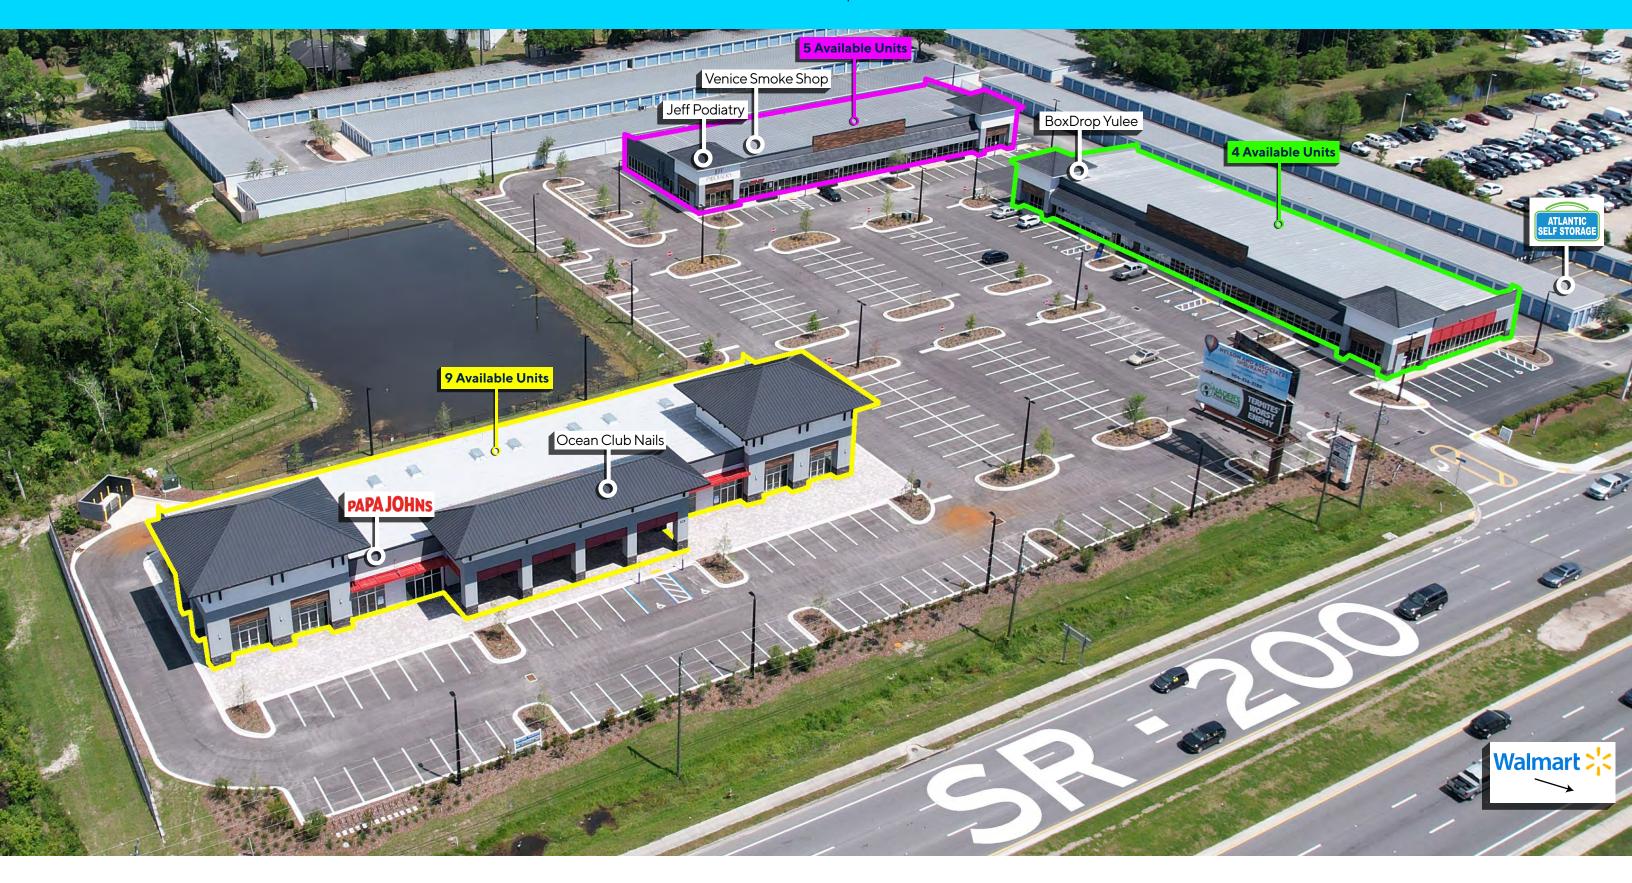

# VICTORIA'S PLACE

96032 Victoria's Place | Yulee, FL 32097

| SUITE   | TENANT            | SF    |
|---------|-------------------|-------|
| 101     | Available         | 1,378 |
| 102     | Available         | 1,333 |
| 103     | Papa Johns        | 1,333 |
| 104     | Available         | 1,333 |
| 105     | Available         | 1,333 |
| 106     | Available         | 1,333 |
| 107-108 | Ocean Club Nails  | 2,621 |
| 109     | Available         | 1,333 |
| 110     | Available         | 1,333 |
| 111     | Available         | 1,333 |
| 112     | Available         | 1,378 |
| 96032   | Available         | 4,280 |
| 96044   | Available         | 2,280 |
| 96052   | Available         | 2,000 |
| 96064   | BoxDrop Yulee     | 8,400 |
| 96082   | Available         | 3,075 |
| 96086   | Available         | 3,075 |
| 96088   | Available         | 1,912 |
| 96090   | Available         | 1,913 |
| 96092-4 | Available         | 3,076 |
| 96096   | Venice Smoke Shop | 1,538 |
| 96098   | Jeff Podiatry     | 1,538 |