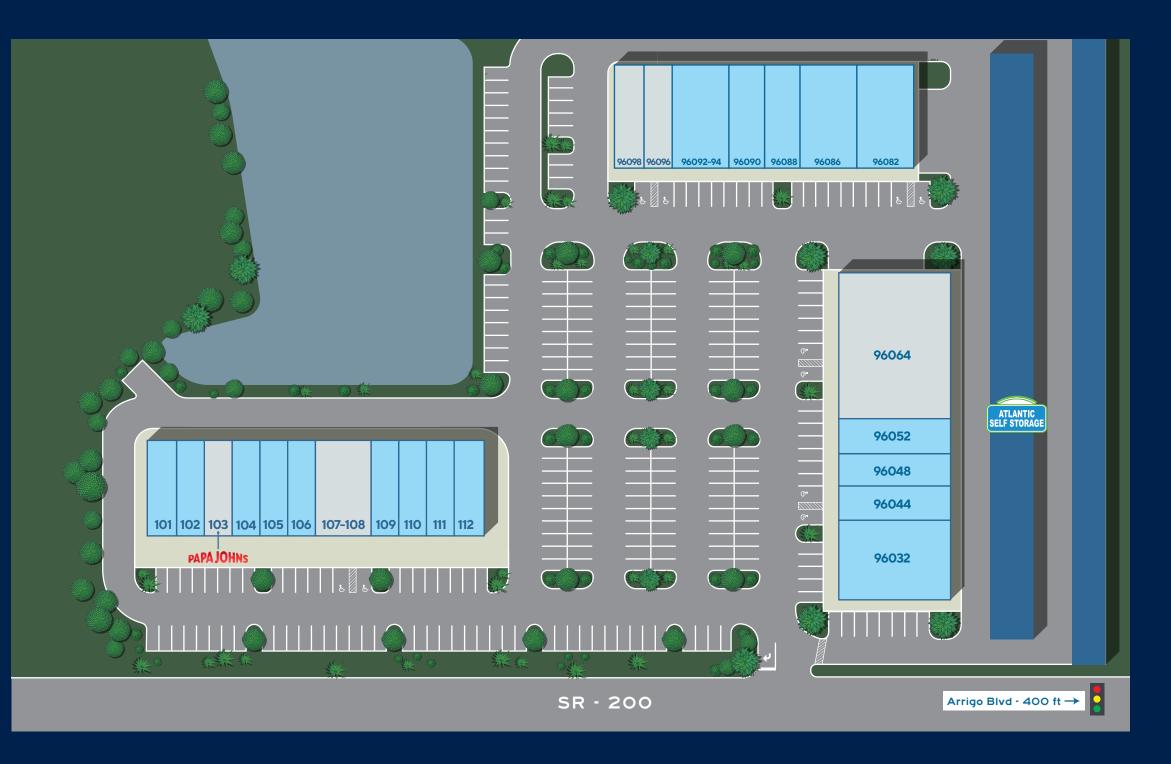

# VICTORIA'S PLACE

96032 Victoria's Place | Yulee, FL 32097

| SUITE   | TENANT            | SF    |
|---------|-------------------|-------|
| 101     | Available         | 1,378 |
| 102     | Available         | 1,333 |
| 103     | Papa Johns        | 1,333 |
| 104     | Available         | 1,333 |
| 105     | Available         | 1,333 |
| 106     | Available         | 1,333 |
| 107-108 | Ocean Club Nails  | 2,621 |
| 109     | Available         | 1,333 |
| 110     | Available         | 1,333 |
| 111     | Available         | 1,333 |
| 112     | Available         | 1,378 |
| 96032   | Available         | 4,280 |
| 96044   | Available         | 2,280 |
| 96052   | Available         | 2,000 |
| 96064   | BoxDrop Yulee     | 8,400 |
| 96082   | Available         | 3,075 |
| 96086   | Available         | 3,075 |
| 96088   | Available         | 1,912 |
| 96090   | Available         | 1,913 |
| 96092-4 | Available         | 3,076 |
| 96096   | Venice Smoke Shop | 1,538 |
| 96098   | Jeff Podiatry     | 1,538 |