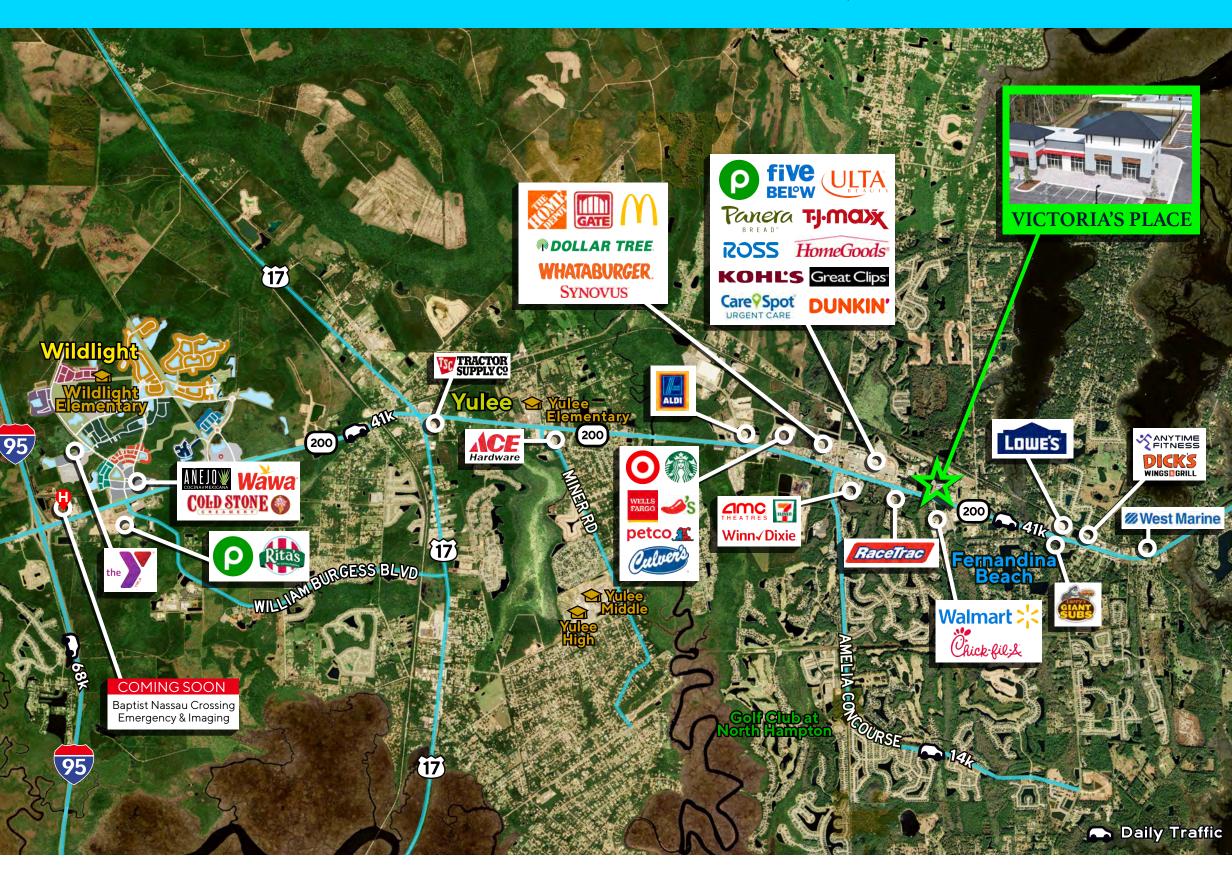

#### NEARBY BUSINESS, RETAIL AND RESIDENTIAL

#### Grocery, Shopping & Dining

0

1 minute drive

Victoria's Place is located across from a Walmart and is surrounded by national retailers and big box stores including Publix, Target, Home Depot and Starbucks within one mile

Nassau county is expected to increase its population by 11.4% by 2029. Growth can be shown in the developing Wildlight community which consists of 500+ homes and 1,900 under development

#### **Affluent Communities**

The center is neighbored by Fernandina Beach and Amelia Island, two affluent and sought-after communities