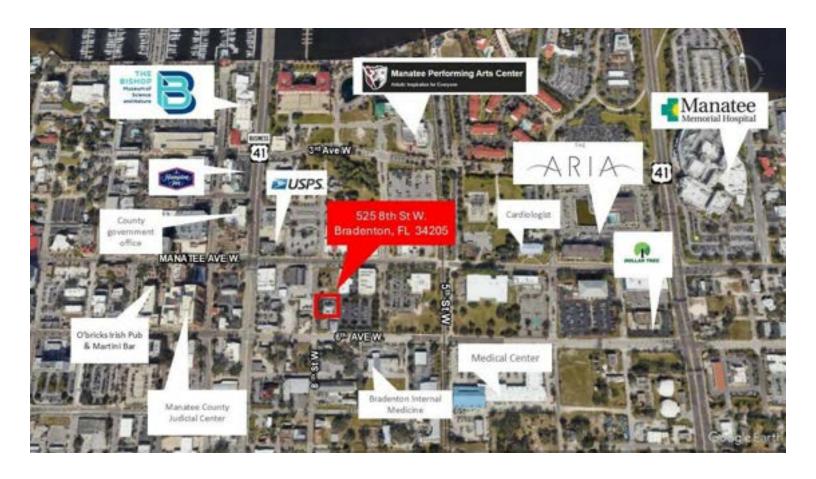

FRONTAGE            | 109 ft          |
| LOT DEPTH               | 125 ft          |
| TRAFFIC COUNT           | 20500           |
| TRAFFIC COUNT<br>STREET | Manatee Ave W   |
| WATERFRONT              | No              |
| THOMAS GUIDE PAGE #     | 158             |
| POWER                   | Yes             |
|                         |                 |

# **PARKING & TRANSPORTATION**

| STREET PARKING | No      |
|----------------|---------|
| PARKING TYPE   | Surface |

# **UTILITIES & AMENITIES**

| ELEVATORS            | N/  |
|----------------------|-----|
| NUMBER OF ELEVATORS  | 0   |
| NUMBER OF ESCALATORS | 0   |
| CENTRAL HVAC         | Yes |

#### GAIL BOWDEN

# **ADDITIONAL PHOTOS**



















**GAIL BOWDEN**O: 941.223.1525
gail.bowden@svn.com

# **AERIAL MAP**



## **GAIL BOWDEN**

# **AERIAL MAP**



## **GAIL BOWDEN**

## **LOCATION MAP**



#### **GAIL BOWDEN**



GAIL BOWDEN

Senior Investment Advisor

gail.bowden@svn.com

Direct: 941.223.1525 | Cell: 941.223.1525

#### PROFESSIONAL BACKGROUND

Gail Bowden, Senior Investment Advisor and founder of Global Medical Team, brings a unique blend of strategic creativity and expertise to the SVN Commercial Advisory Group team. Drawing on over thirty years of experience, Bowden is well known for her business ingenuity and ability to navigate the complexities of venture capital, project finance, construction, and development.

Her project list is extensive, as well as her list of accomplishments as an expert and industry leader

SVN Certified Specialist in Office, Self-Storage, Industrial, and Retail