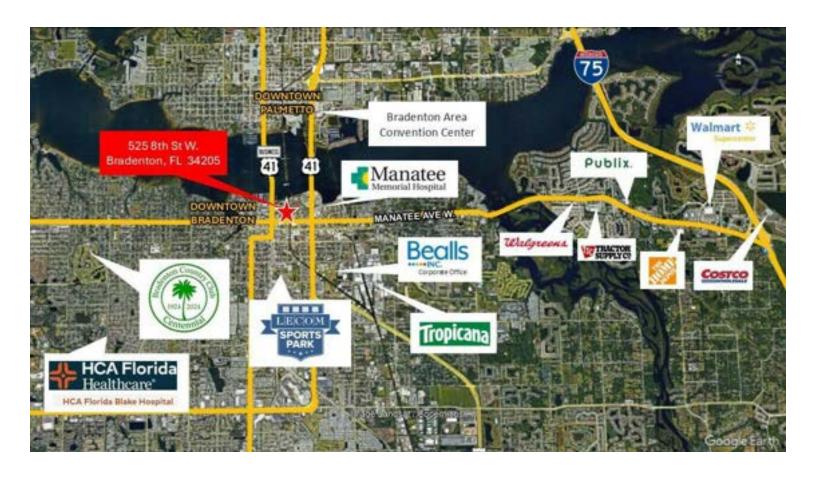

| LOT DEPTH               | 125 ft          |
| TRAFFIC COUNT           | 20500           |
| TRAFFIC COUNT<br>STREET | Manatee Ave W   |
| WATERFRONT              | No              |
| THOMAS GUIDE PAGE #     | 158             |
| POWER                   | Yes             |
|                         |                 |

# **PARKING & TRANSPORTATION**

| STREET PARKING | No      |
|----------------|---------|
| PARKING TYPE   | Surface |

# **UTILITIES & AMENITIES**

| ELEVATORS            | N/  |
|----------------------|-----|
| NUMBER OF ELEVATORS  | 0   |
| NUMBER OF ESCALATORS | 0   |
| CENTRAL HVAC         | Yes |

#### GAIL BOWDEN

# **ADDITIONAL PHOTOS**



















**GAIL BOWDEN**O: 941.223.1525
gail.bowden@svn.com

# **AERIAL MAP**



## **GAIL BOWDEN**

# **AERIAL MAP**



## **GAIL BOWDEN**

## **LOCATION MAP**



#### **GAIL BOWDEN**



GAIL BOWDEN

Senior Investment Advisor

gail.bowden@svn.com

Direct: 941.223.1525 | Cell: 941.223.1525

#### PROFESSIONAL BACKGROUND

Gail Bowden, Senior Investment Advisor and founder of Global Medical Team, brings a unique blend of strategic creativity and expertise to the SVN Commercial Advisory Group team. Drawing on over thirty years of experience, Bowden is well known for her business ingenuity and ability to navigate the complexities of venture capital, project finance, construction, and development.

Her project list is extensive, as well as her list of accomplishments as an expert and industry leader

SVN Certified Specialist in Office, Self-Storage, Industrial, and Retail Real Estate Forum's Women of Influence 2