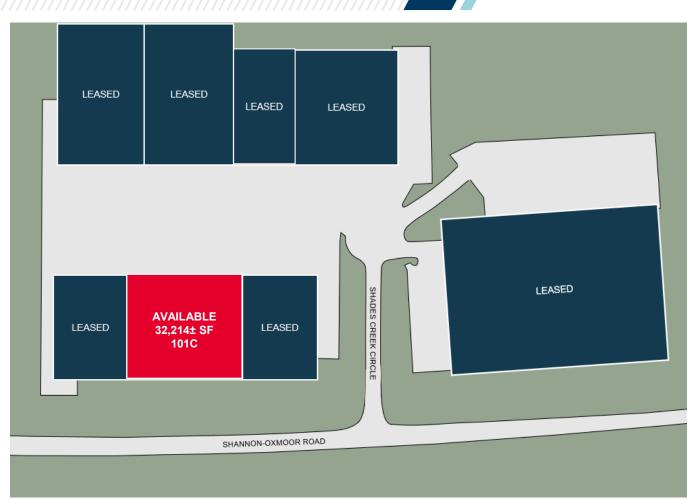

#### AVAILABILITY

| SUITE | SF      | Office SF | Loading                      | Rate (NNN) |
|-------|---------|-----------|------------------------------|------------|
| 101C  | 32,214± | 2,000±    | (10) Dock-high, (1) drive-in | \$7.95 PSF |

### **PROPERTY HIGHLIGHTS**

- 32,214± SF available (including office area)
- 2,000± SF highly functional office layout
- Concrete tilt-up and insulated metal construction
- 63' x 57' column spacing (typical)
- 24' clear height

CUSHMAN & HEGS

- · High-efficiency lighting fixtures
- ESFR sprinkler system
- Ten (10) 9' x 10' dock-high doors and (1) 21' x 12' drive-in door