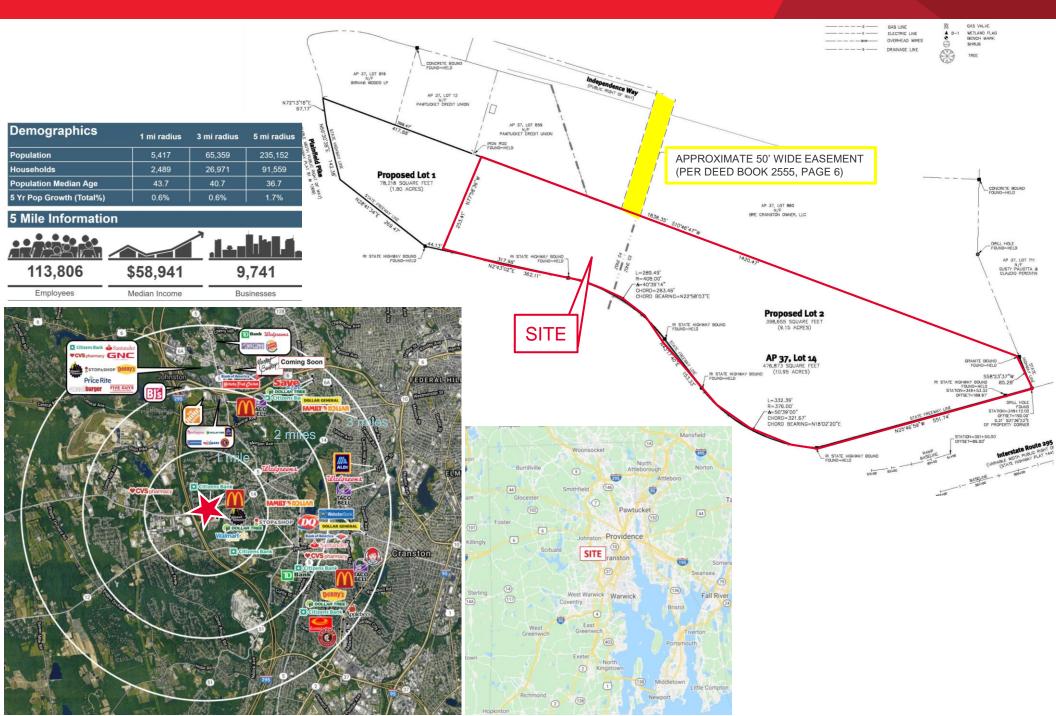

#### ±10 Acres Available Sale Price: Upon Request **Property Highlights** · Commercially zoned Regional location · Many uses possible · Excellent access and visibility to I-295 · Shadow anchored by Walmart Super Center · Adjacent availability • Utilities at site ± 10 Ac Approximate 50 cricket Easement from Independence Way to Site Section of .Pratenti : SITE ------64 .0.1 2 CADENCE SITE ±10 Ac pendence Place Luxury Apartments