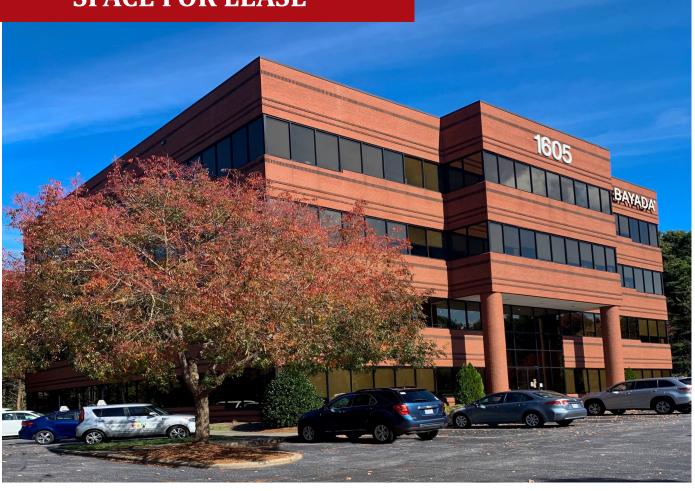

## 1605 WESTBROOK PLAZA DR.

± 5,370 SF Office Space

**SPACE FOR LEASE** 

#### **JOINT TENANTS:**

Bayada Nurses, Inc.; Bayada Home Health Care; NC Department of Transportation; Piedmont Stone Center, Ramboll, Greenbriar Driving School; Click It, Inc.

## LOCATION:

1605 Westbrook Plaza Dr, Winston-Salem, NC 27103

#### **SUMMARY:**

This heavily trafficked location offers an excellent opportunity for any business, located near Hanes Mall Blvd, Stratford Rd, and Interstate 40.