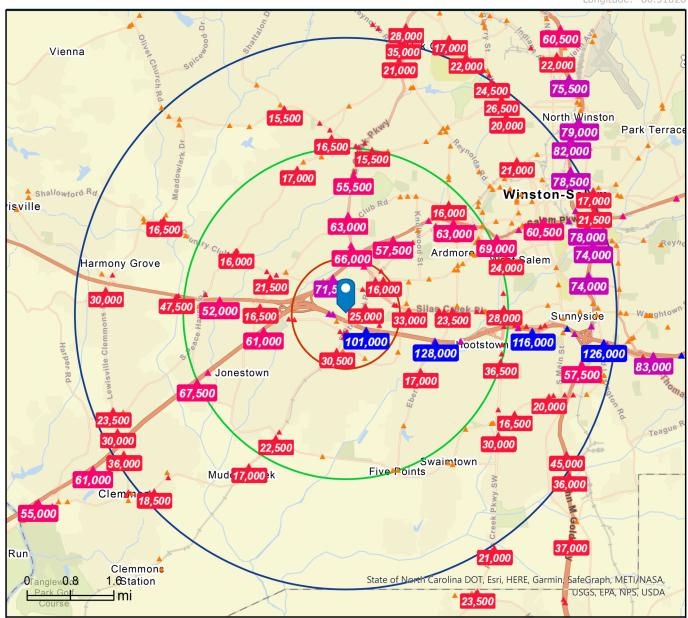

## **DEMOGRAPHICS**

## Traffic Count Map

1605 Westbrook Plaza Dr, Winston Salem, North Carolina, Rings: 1, 3, 5 mile radii

Prepared by Esri Latitude: 36.06909 Longitude: -80.31028

Average Daily Traffic Volume

Lup to 6,000 vehicles per day

▲6,001 - 15,000

**▲ 15,001 - 30,000** 

▲30,001 - 50,000

▲50,001 - 100,000

▲More than 100,000 per day

Source: ©2021 Kalibrate Technologies (Q3 2021).

No warranty or representation is made to the accuracy of the information contained herein. All Information is subject to change or withdrawal. No liability is assumed for any inaccuracy of any information.