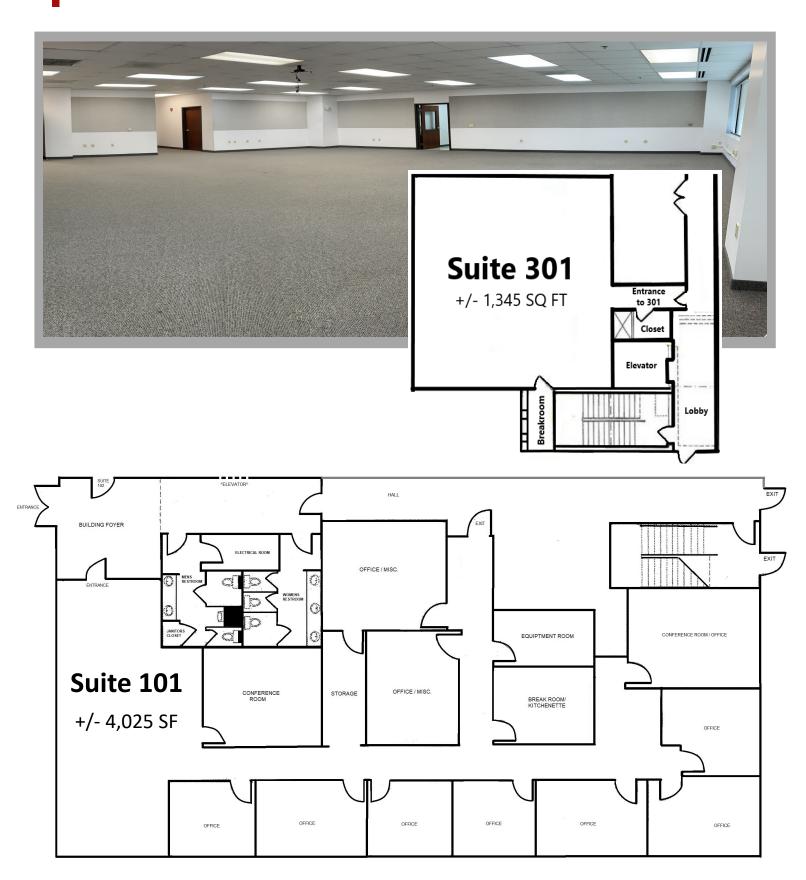

## 1605 WESTBROOK PLAZA DR.

± 5,370 SF Office Space

**SPACE FOR LEASE** 

## **AVAILABLE:**

±1,345 to ±4,025 SF

## **USES**:

Office, Medical Office

## **PROPERTY INFO:**

- Great visibility
- ♦ Zoning: GO
- Monument Signage available
- ♦ 129 Parking Spaces + 6 HC
- ♦ ±44,000 SF Building
- ♦ 1 Elevator
- Private restrooms
- ♦ Breakrooms
- Newly updated common areas

# **PROPERTY PHOTOS**

No warranty or representation is made to the accuracy of the information contained herein.

All Information is subject to change or withdrawal. No liability is assumed for any inaccuracy of any information.