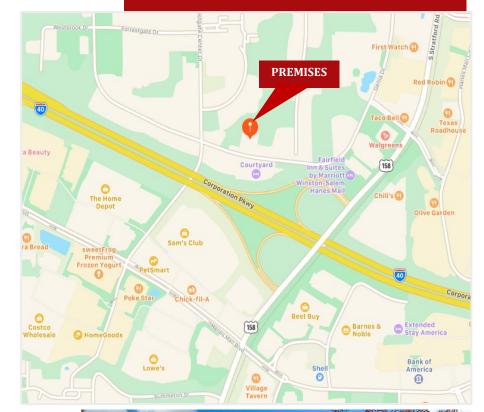

## LOCATION:

1605 Westbrook Plaza Dr, Winston-Salem, NC 27103

#### **SUMMARY:**

This heavily trafficked location offers an excellent opportunity for any business, located near Hanes Mall Blvd, Stratford Rd, and Interstate 40.