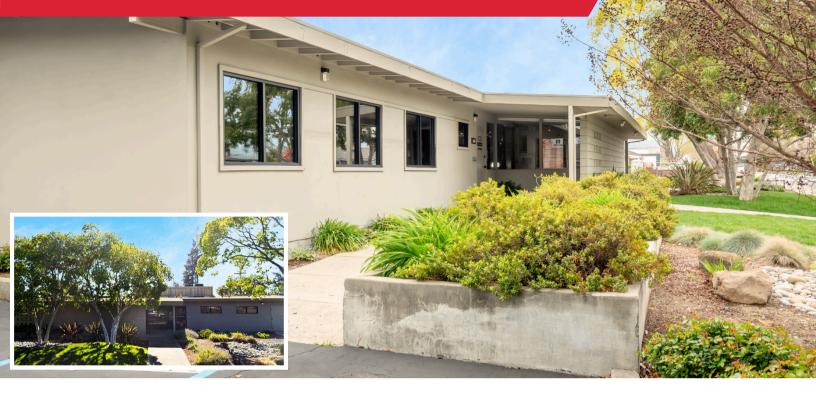

# **GROUND FLOOR MEDICAL / DENTAL SUBLEASE**

265 CRESTVIEW DRIVE, SANTA CLARA CA 95050

# **PROPERTY HIGHLIGHTS**

- Ground floor office, ideal for medical/dental use
- Portion of the space available for sublease, w/ shared access to select common areas (see floor plan)
- Neighborhood setting with convenient access for patients
- Corner location on Pruneridge Ave with high visibility
- Easy access to Highway 101 and Interstate 880
- Ample parking