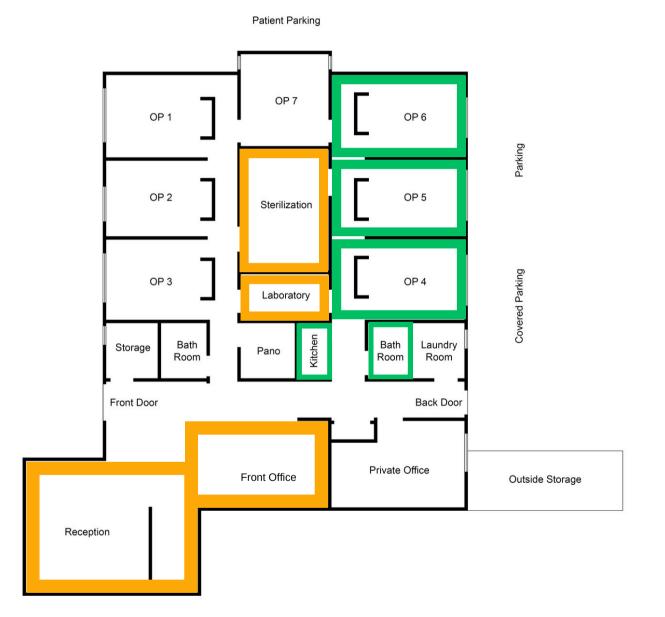

# **FLOOR PLAN** 265 CRESTVIEW DRIVE, SANTA CLARA CA 95050

## **FLOOR PLAN LEGEND**

Green: Available spaces for sublease

**Orange**: Shared lab and sterilization room (if sublessee is a dentist) **Reception/Waiting Room:** Shared with all subtenants

260 Los Gatos-Saratoga Rd., Los Gatos, CA 95030 Lic. 01902032 | 408.217.6000 www.healthmedrealty.com