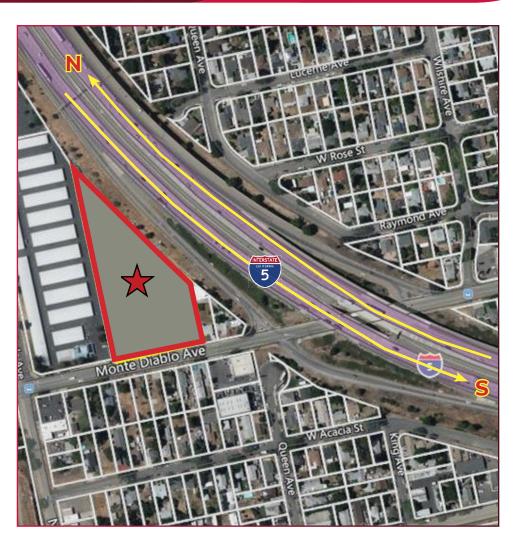

#### **COMMENTS:**

- Brand new wrought iron fencing installed
- Entitled and permit ready
- Excellent access to I-5
- Signage/visibility along I-5
- City services / utilities to site
- Zoning allows for numerous uses
- Located within designated Opportunity Zone

#### TRAFFIC COUNTS:

117,000 Cars ADT Interstate 5:

| DEMOGRAPHICS:   | 1 MILE   | 3 MILES  | 5 MILES  |
|-----------------|----------|----------|----------|
| Population:     | 12,400   | 104,620  | 270,794  |
| Average Income: | \$61,468 | \$79,947 | \$74,433 |