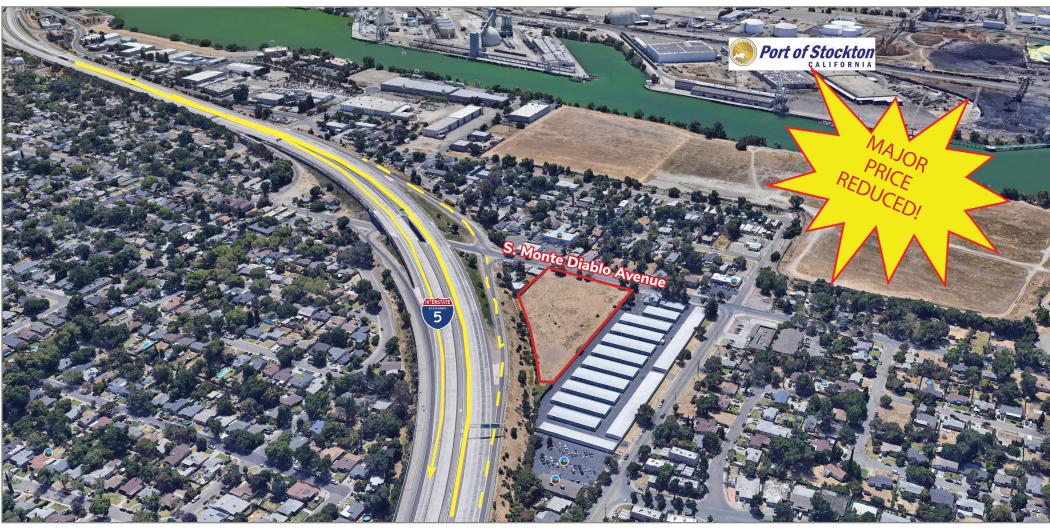

FOR SALE
2545 AND 2615 MONTE DIABLO AVENUE | STOCKTON, CA

APN: 133-120-02 & 09

SIZE: 2.94± Acres

ZONING: I-G (Industrial General - City of Stockton)

SALE PRICE: \$3,500,000

<del>\$3,000,000</del>

\$1,900,000

# FOR SALE 2545 AND 2615 MONTE DIABLO AVENUE | STOCKTON, CA

#### **COMMENTS:**

- Brand new wrought iron fencing installed
- Entitled and permit ready
- Excellent access to I-5
- Signage/visibility along I-5
- City services / utilities to site
- Zoning allows for numerous uses
- Located within designated Opportunity Zone