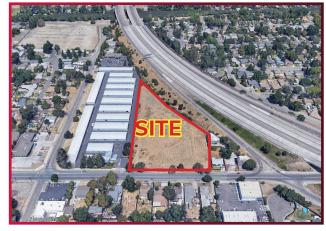

FOR SALE
2545 AND 2615 MONTE DIABLO AVENUE | STOCKTON, CA

APN: 133-120-02 & 09

SIZE: 2.94± Acres

ZONING: I-G (Industrial General - City of Stockton)

SALE PRICE: \$3,500,000

<del>\$3,000,000</del>

\$1,900,000

#### **COMMENTS:**

- Brand new wrought iron fencing installed
- Entitled and permit ready
- Excellent access to I-5
- Signage/visibility along I-5
- City services / utilities to site
- Zoning allows for numerous uses
- Located within designated Opportunity Zone