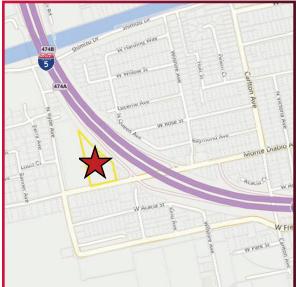

FOR SALE
2545 AND 2615 MONTE DIABLO AVENUE | STOCKTON, CA

APN: 133-120-02 & 09

SIZE: 2.94± Acres

ZONING: I-G (Industrial General - City of Stockton)

SALE PRICE: \$3,500,000

<del>\$3,000,000</del>

\$1,900,000

# FOR SALE 2545 AND 2615 MONTE DIABLO AVENUE | STOCKTON, CA