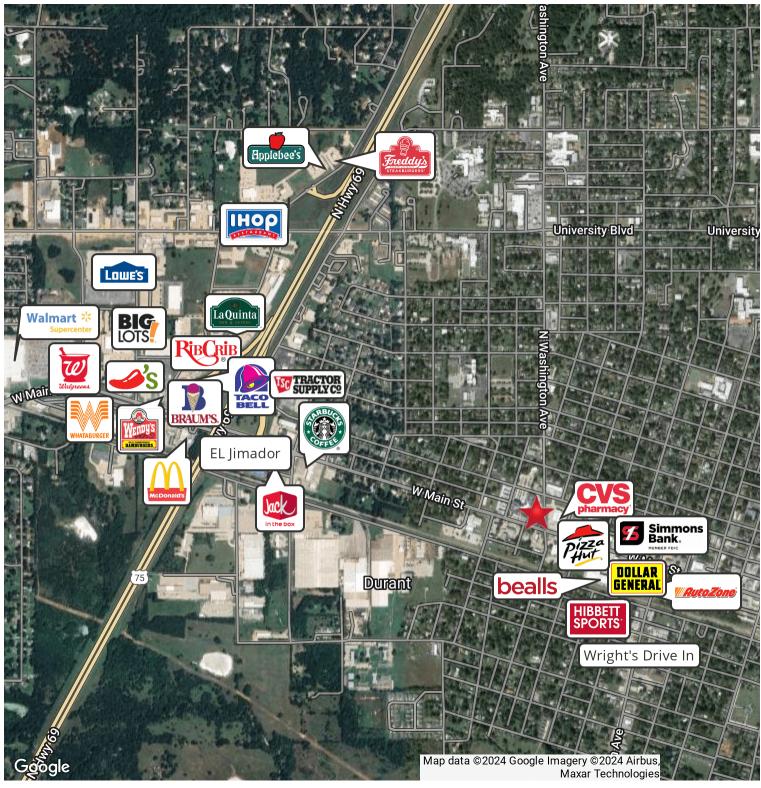

#### **PROPERTY HIGHLIGHTS**

- Sublease opportunity with drive thru.
- Hard corner at W Main St & S 13th Ave.
- Nearby national retailers include Hibbett Sports,
  Auto Zone, Dollar General, Bealls, Pizza Hut, CVS,
  Starbucks, Jack In The Box, and more.
- Restaurant equipment may be included.