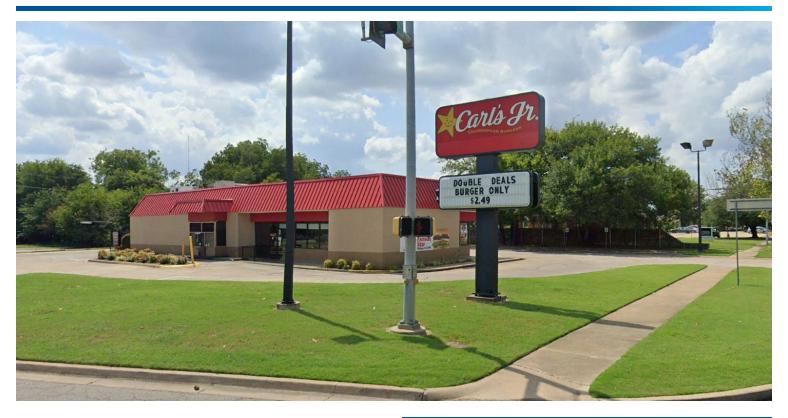

#### **PROPERTY HIGHLIGHTS**

- Sublease opportunity with drive thru.
- Hard corner at W Main St & S 13th Ave.
- Nearby national retailers include Hibbett Sports,
  Auto Zone, Dollar General, Bealls, Pizza Hut, CVS,
  Starbucks, Jack In The Box, and more.
- Restaurant equipment may be included.