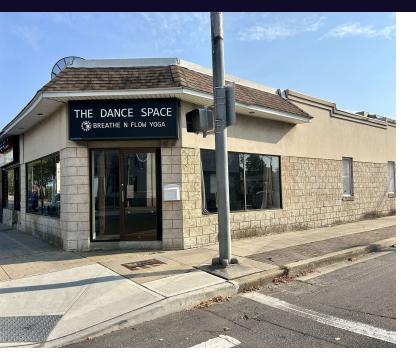

#### **Property Overview**

Unlock the potential of your business with this exceptional 1,300 square-foot retail space, perfectly positioned on a prominent corner store site. This versatile property is designed to cater to the unique needs of retail entrepreneurs looking to establish or expand their presence in a vibrant community. Central air. Gas heat. Basement storage. 2 designated parking spots. Tenants are responsible for their own utilities, allowing for better control over operating costs, while the landlord covers the taxes. This corner store location offers high visibility and foot traffic, making it an ideal spot for attracting new customers and growing your business.

#### **Property Highlights**

- · Highly Visible Corner Retail Storefront
- · 2 Designated Parking Spots
- Tremendous Traffic Counts + Heavy Foot Traffic