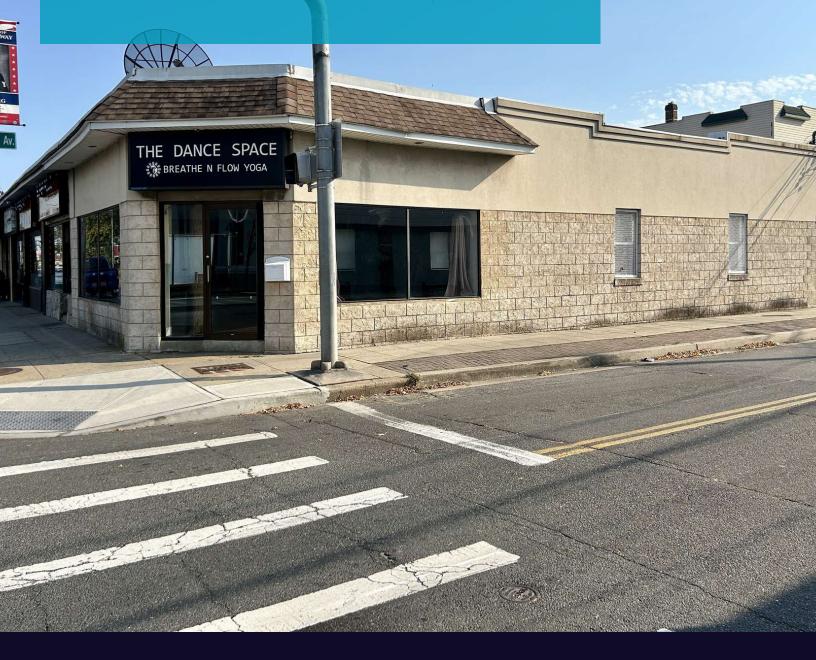

1,300 SF RETAIL STOREFRONT FOR LEASE

### 41 Main St., E. Rockaway, NY 11518

#### **Property Overview**

Unlock the potential of your business with this exceptional 1,300 square-foot retail space, perfectly positioned on a prominent corner store site. This versatile property is designed to cater to the unique needs of retail entrepreneurs looking to establish or expand their presence in a vibrant community. Central air. Gas heat. Basement storage. 2 designated parking spots. Tenants are responsible for their own utilities, allowing for better control over operating costs, while the landlord covers the taxes. This corner store location offers high visibility and foot traffic, making it an ideal spot for attracting new customers and growing your business.

#### **Property Highlights**

- · Highly Visible Corner Retail Storefront
- · 2 Designated Parking Spots
- Tremendous Traffic Counts + Heavy Foot Traffic