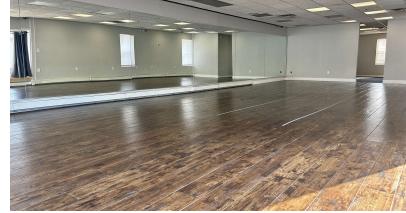

#### **Property Overview**

Unlock the potential of your business with this exceptional 1,300 square-foot retail space, perfectly positioned on a prominent corner store site. This versatile property is designed to cater to the unique needs of retail entrepreneurs looking to establish or expand their presence in a vibrant community. Central air. Gas heat. Basement storage. 2 designated parking spots. Tenants are responsible for their own utilities, allowing for better control over operating costs, while the landlord covers the taxes. This corner store location offers high visibility and foot traffic, making it an ideal spot for attracting new customers and growing your business.

#### **Property Highlights**

- · Highly Visible Corner Retail Storefront
- · 2 Designated Parking Spots
- Tremendous Traffic Counts + Heavy Foot Traffic