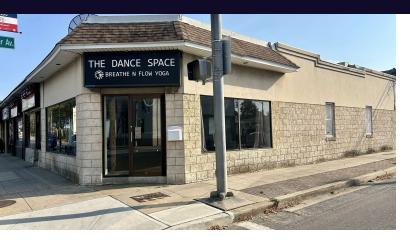

#### **Property Overview**

Unlock the potential of your business with this exceptional 1,300 square-foot retail space, perfectly positioned on a prominent corner store site. This versatile property is designed to cater to the unique needs of retail entrepreneurs looking to establish or expand their presence in a vibrant community. Central air. Gas heat. Basement storage. 2 designated parking spots. Tenants are responsible for their own utilities, allowing for better control over operating costs, while the landlord covers the taxes. This corner store location offers high visibility and foot traffic, making it an ideal spot for attracting new customers and growing your business.

#### **Property Highlights**

- · Highly Visible Corner Retail Storefront
- · 2 Designated Parking Spots
- Tremendous Traffic Counts + Heavy Foot Traffic