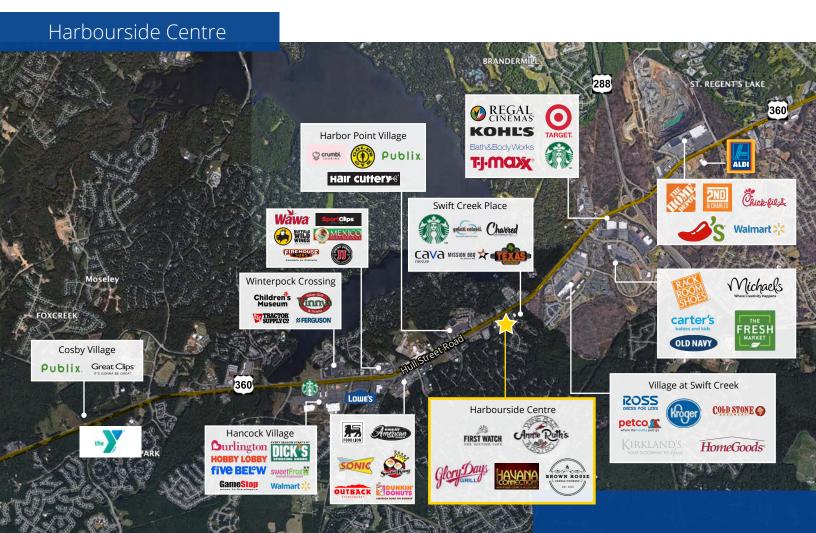

# Harbourside Centre

### 6151 Harbourside Drive, Chesterfield County, VA

- 1,515 SF 2,632 SF retail space available for lease
- Excellent visibility from Hull Street Road
- · Located at signalized intersection
- Pylon signage available
- Hull Street Road 70,000 ADT