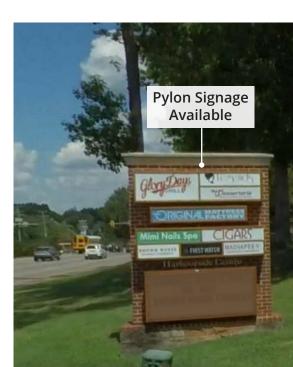

### 6151 Harbourside Drive, Chesterfield County, VA

- 1,515 SF 2,632 SF retail space available for lease
- Excellent visibility from Hull Street Road
- · Located at signalized intersection
- Pylon signage available
- Hull Street Road 70,000 ADT