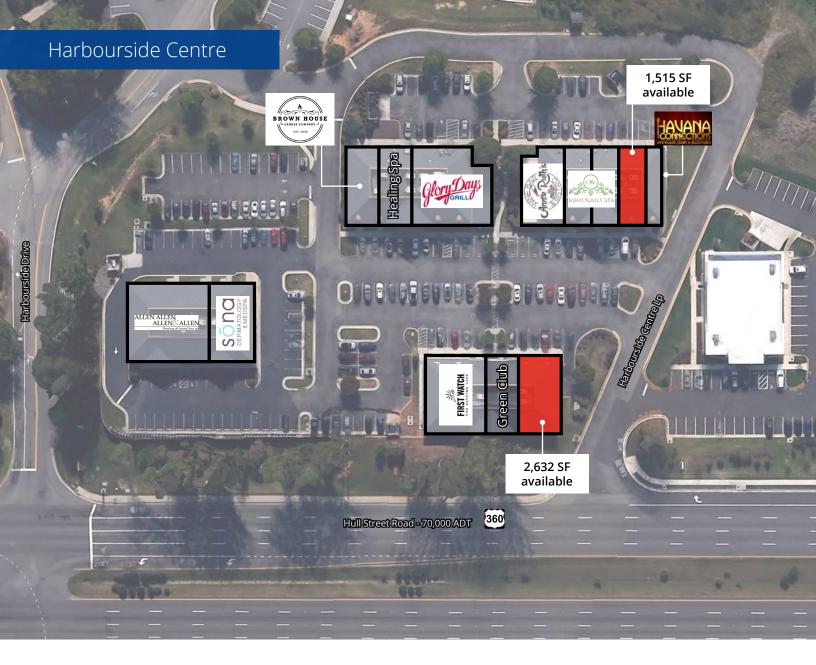

# Harbourside Centre

### 6151 Harbourside Drive, Chesterfield County, VA

- 1,515 SF 2,632 SF retail space available for lease
- Excellent visibility from Hull Street Road
- · Located at signalized intersection
- Pylon signage available
- Hull Street Road 70,000 ADT