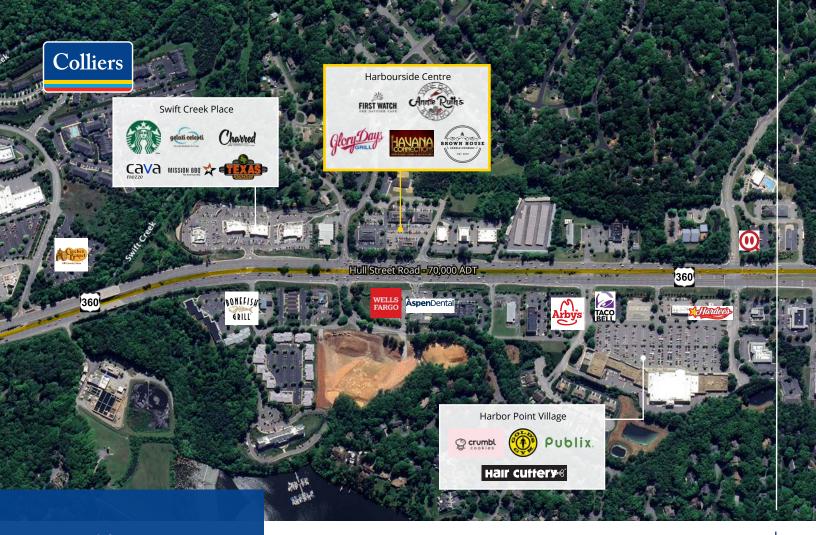

# Harbourside Centre

### 6151 Harbourside Drive, Chesterfield County, VA

- 1,515 SF 2,632 SF retail space available for lease
- Excellent visibility from Hull Street Road
- · Located at signalized intersection
- Pylon signage available
- Hull Street Road 70,000 ADT