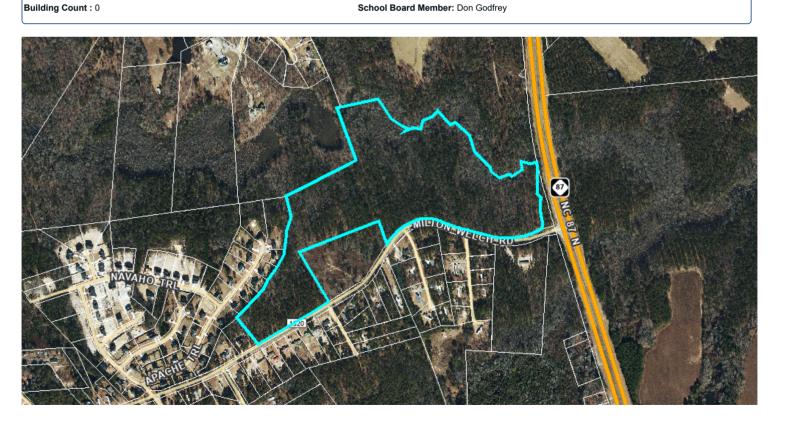

Heated Area: SqFt

Building Value: \$0

Parcel Outbuilding Value: \$0

Parcel Land Value: 308960 Market Value: \$308960

Deferred Value: \$0

Total Assessed Value: \$308960

**Zoning:** CONSERVATION - 10.11 acres (21.77%), RA-20M - 16.39 acres (35.29%), RA-20R - 19.95

FEM

acres (42.95%)

Zoning Jurisdiction: Harnett County

Wetlands: Yes

FEMA Flood: 100 Year Flood Plain, Minimal Flood Risk

Within 1mi of Agriculture District: Yes

Elementary School: Benhaven Elementary

Middle School: Highland Middle
High School: Western Harnett High