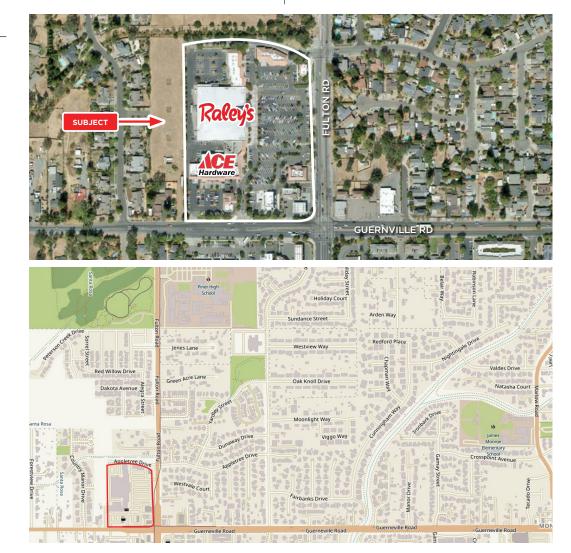

VICINITY AERIAL

B∀:

REPRESENTED

FULTON MARKET PLACE FULTON ROAD & GUERNEVILLE ROAD SANTA ROSA, CA

RETAIL & RESTAURANT SPACES AVAILABLE FOR LEASE

Keegan & Coppin Co., Inc. 1355 North Dutton Avenue Santa Rosa, CA 95401 www.keegancoppin.com (707) 528-1400