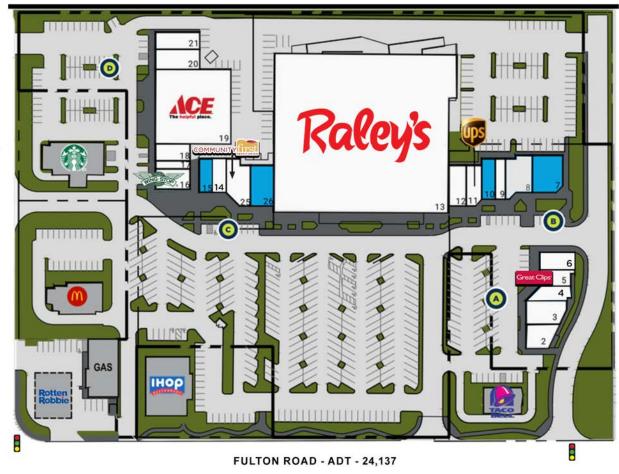

### **FULTON MARKET PLACE**

| 2  | Village Pets                     | 1,600 SF  |
|----|----------------------------------|-----------|
| 3  | May Garden Chinese<br>Restaurant | 1,448 SF  |
| 4  | Glow & Gold Tan                  | 1,467 SF  |
| 5  | Great Clips                      | 1,287 SF  |
| 6  | La Mexicana Ice Cream Shop       | 1,186 SF  |
| 7  | Available (Former Restaurant)    | 2,500 SF  |
| 8  | HOTWORX                          | 2,309 SF  |
| 9  | Jewelry Sales & Repair           | 900 SF    |
| 10 | Available                        | 1,200 SF  |
| 11 | The UPS Store                    | 1,200 SF  |
| 12 | Park Place Cleaners              | 1,600 SF  |
| 13 | Raley's                          | 60,913 SF |
| 14 | West Coast Sourdough             | 1,000 SF  |
| 15 | Available                        | 984 SF    |
| 16 | Wingstop                         | 1,560 SF  |
| 17 | Emma's Barber Shop               | 624 SF    |
| 18 | Red Nail Spa                     | 1,259 SF  |
| 19 | Ace Hardware                     | 12,100 SF |
| 20 | Village Cafe                     | 1,500 SF  |
| 21 | Launderland                      | 1,621 SF  |
| 25 | Community First<br>Credit Union  | 2,300 SF  |
| 26 | Available                        | 1,920 SF  |
|    |                                  |           |