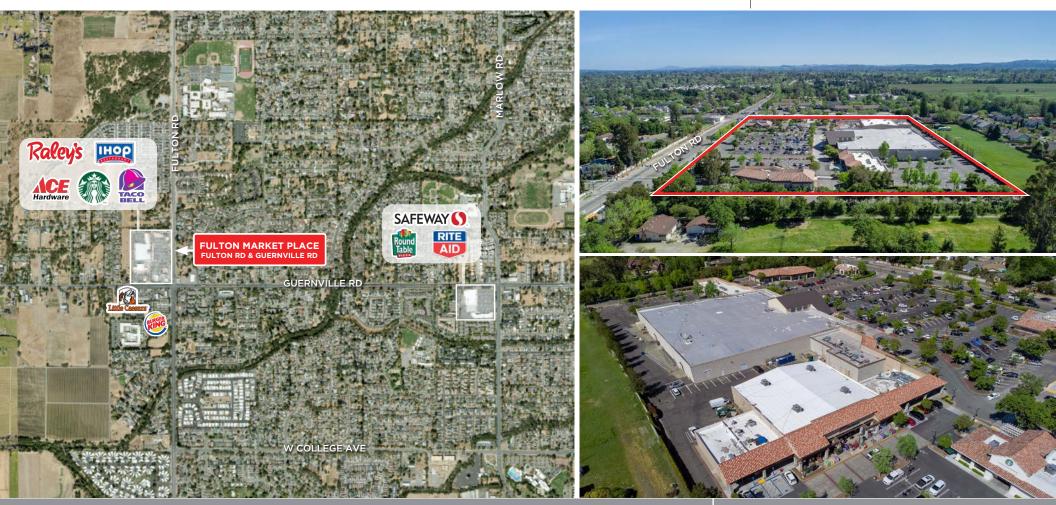

VICINITY AERIAL

B∀:

REPRESENTED

FULTON MARKET PLACE FULTON ROAD & GUERNEVILLE ROAD SANTA ROSA, CA

RETAIL & RESTAURANT SPACES AVAILABLE FOR LEASE

Keegan & Coppin Co., Inc. 1355 North Dutton Avenue Santa Rosa, CA 95401 www.keegancoppin.com (707) 528-1400