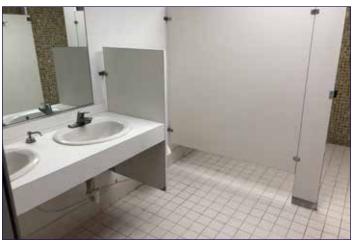

## PROPERTY HIGHLIGHTS:

- ±6,216 SF Manufacturing space
- ±800 SF Office included
- Reception area with 2 offices and restroom
- Shop office & 2 Restrooms in warehouse area
- 600 amp 3-phase power
- 100% HVAC
- Nice and clean move in condition
- Zoned: IRD, City of Coral Springs
- Minutes from Sawgrass Expy. (FL SR 869)