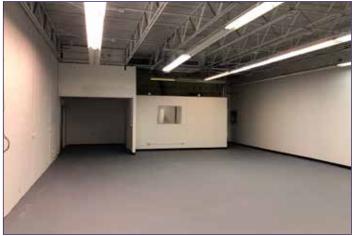

## PROPERTY HIGHLIGHTS:

- ±6,216 SF Manufacturing space
- ±800 SF Office included
- Reception area with 2 offices and restroom
- Shop office & 2 Restrooms in warehouse area
- 600 amp 3-phase power
- 100% HVAC
- Nice and clean move in condition
- Zoned: IRD, City of Coral Springs
- Minutes from Sawgrass Expy. (FL SR 869)