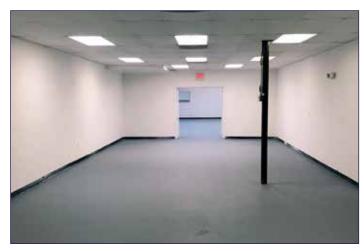

## PROPERTY HIGHLIGHTS:

- ±6,216 SF Manufacturing space
- ±800 SF Office included
- Reception area with 2 offices and restroom
- Shop office & 2 Restrooms in warehouse area
- 600 amp 3-phase power
- 100% HVAC
- Nice and clean move in condition
- Zoned: IRD, City of Coral Springs
- Minutes from Sawgrass Expy. (FL SR 869)