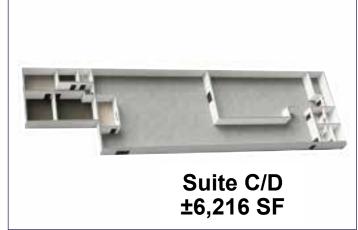

## PROPERTY HIGHLIGHTS:

- ±6,216 SF Manufacturing space
- ±800 SF Office included
- Reception area with 2 offices and restroom
- Shop office & 2 Restrooms in warehouse area
- 600 amp 3-phase power
- 100% HVAC
- Nice and clean move in condition
- Zoned: IRD, City of Coral Springs
- Minutes from Sawgrass Expy. (FL SR 869)