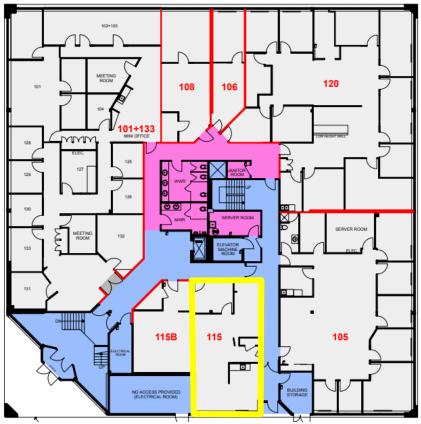

-------------------------------------------------------|
| RENTAL RATE        | \$12.00 per sq. ft. triple net                                                                                       |
| ADDITIONAL<br>RENT | \$12.00 per sq.ft. (estimated)<br>year ending December 31, 2024                                                      |
| PARKING            | Ample, on site                                                                                                       |
| AVAILABILITY       | Immediate                                                                                                            |
|                    |                                                                                                                      |

# FLOOR PLAN

#### First Floor



Second Floor





### 2255 ST. LAURENT BLVD.

## PHILIP ZUNDER

President / Broker of Record

**C** 613.725.7170 ☑ pzunder@cdnglobal.com

#### **BEN ZUNDER**

Sales Representative

613.913.8858 😖 bzunder@cdnglobal.com

#### CDNGLOBAL.COM

CDN GLOBAL (OTTAWA) LTD. BROKERAGE 1419 Carling Avenue, Suite 203 Ottawa, ON K1Z 7L6

The particulars are submitted to the best of our knowledge and are subject to change without notice. CDNGLOBAL does not assume responsibility for any errors or omissions.