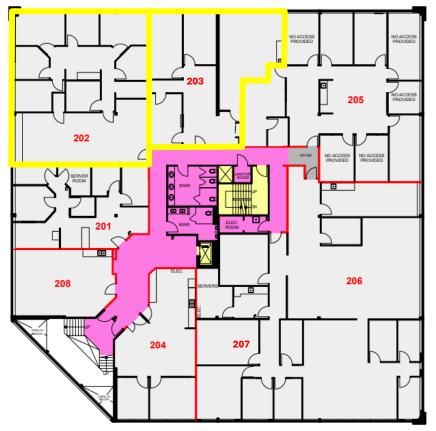

---------------------------------------|
| RENTAL RATE        | \$12.00 per sq. ft. triple net                                                                                       |
| ADDITIONAL<br>RENT | \$12.00 per sq.ft. (estimated)<br>year ending December 31, 2024                                                      |
| PARKING            | Ample, on site                                                                                                       |
| AVAILABILITY       | Immediate                                                                                                            |
|                    |                                                                                                                      |

# FLOOR PLAN

#### First Floor



Second Floor





### 2255 ST. LAURENT BLVD.

## PHILIP ZUNDER

President / Broker of Record

**C** 613.725.7170 ☑ pzunder@cdnglobal.com

#### **BEN ZUNDER**

Sales Representative

613.913.8858 😖 bzunder@cdnglobal.com

#### CDNGLOBAL.COM

CDN GLOBAL (OTTAWA) LTD. BROKERAGE 1419 Carling Avenue, Suite 203 Ottawa, ON K1Z 7L6

The particulars are submitted to the best of our knowledge and are subject to change without notice. CDNGLOBAL does not assume responsibility for any errors or omissions.