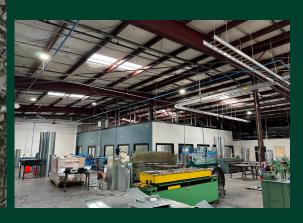

# ±16,400 SF WAREHOUSE/OFFICE AVAILABLE Property Highlights

- + ±16.400 SF Warehouse/Office
- + Dock High and 2 Grade Level Loading Doors
- + Conveniently Located within ±1 mile of Interstate 95 at the Gateway Boulevard exit
- + Great Visibility and Signage along High Ridge Road
- + Concrete and Metal Construction
- + Ample Parking
- + 3-Phase Power
- + Fully Fire Sprinklered
- + Total Building Size: ±72,000 SF
- + Master Lease Expires July 2027