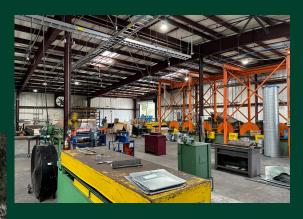

# ±16,400 SF WAREHOUSE/OFFICE AVAILABLE Property Highlights

- + ±16.400 SF Warehouse/Office
- + Dock High and 2 Grade Level Loading Doors
- + Conveniently Located within ±1 mile of Interstate 95 at the Gateway Boulevard exit
- + Great Visibility and Signage along High Ridge Road
- + Concrete and Metal Construction
- + Ample Parking
- + 3-Phase Power
- + Fully Fire Sprinklered
- + Total Building Size: ±72,000 SF
- + Master Lease Expires July 2027