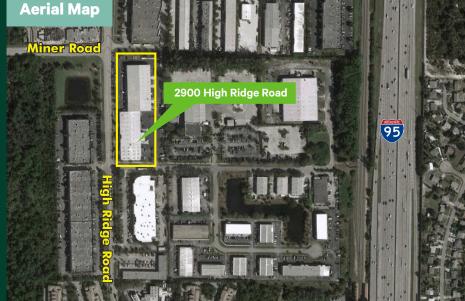

# 2900 High Ridge Road

Boynton Beach, FL 33426

# ±16,400 SF WAREHOUSE/OFFICE AVAILABLE Property Highlights

- + ±16.400 SF Warehouse/Office
- + Dock High and 2 Grade Level Loading Doors
- + Conveniently Located within ±1 mile of Interstate 95 at the Gateway Boulevard exit
- + Great Visibility and Signage along High Ridge Road
- + Concrete and Metal Construction
- + Ample Parking
- + 3-Phase Power
- + Fully Fire Sprinklered
- + Total Building Size: ±72,000 SF
- + Master Lease Expires July 2027

## ±16,400 SF WAREHOUSE/OFFICE AVAILABLE

For Sublease

2900 High Ridge Road | Boynton Beach, FL 33426