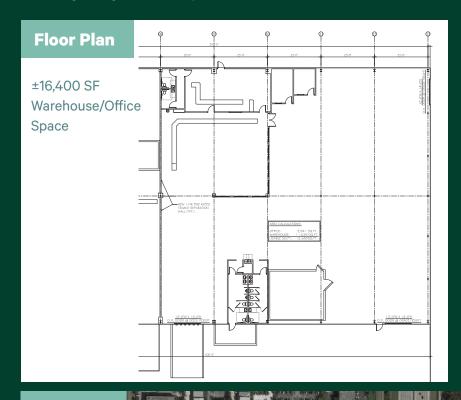

# ±16,400 SF WAREHOUSE/OFFICE AVAILABLE Property Highlights

- + ±16.400 SF Warehouse/Office
- + Dock High and 2 Grade Level Loading Doors
- + Conveniently Located within ±1 mile of Interstate 95 at the Gateway Boulevard exit
- + Great Visibility and Signage along High Ridge Road
- + Concrete and Metal Construction
- + Ample Parking
- + 3-Phase Power
- + Fully Fire Sprinklered
- + Total Building Size: ±72,000 SF
- + Master Lease Expires July 2027