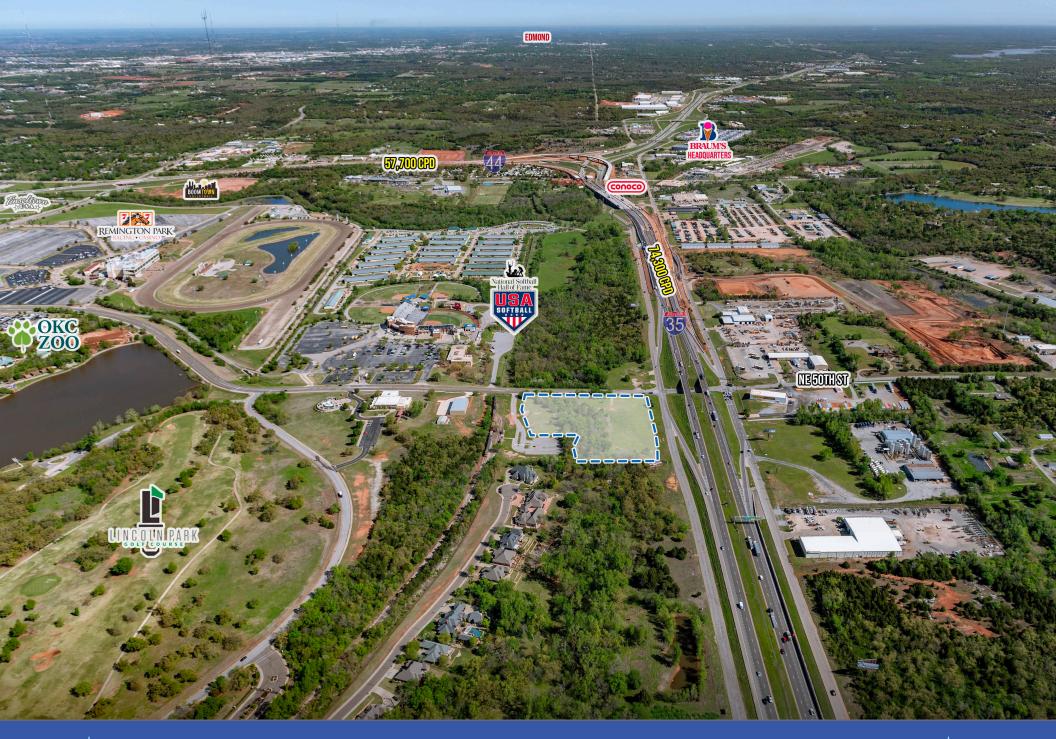

#### The I-35 corridor is the fastest-growing megaregion in the country for population and job growth In Adventure District, home to the OKC Zoo, Zoo Amphitheater, Remington Park:

Racing & Casino, USA Softball Hall of Fame Complex, and other attractions Boomtown OKC, coming in late 2024, is the most significant commercial development in the Adventure District in 30 years, with 200-room hotel and destination retail

Nearby retailers include Cinemark Tinseltown, McDonald's and Sonic

High traffic counts on I-35 as a central corridor between OKC and Edmond