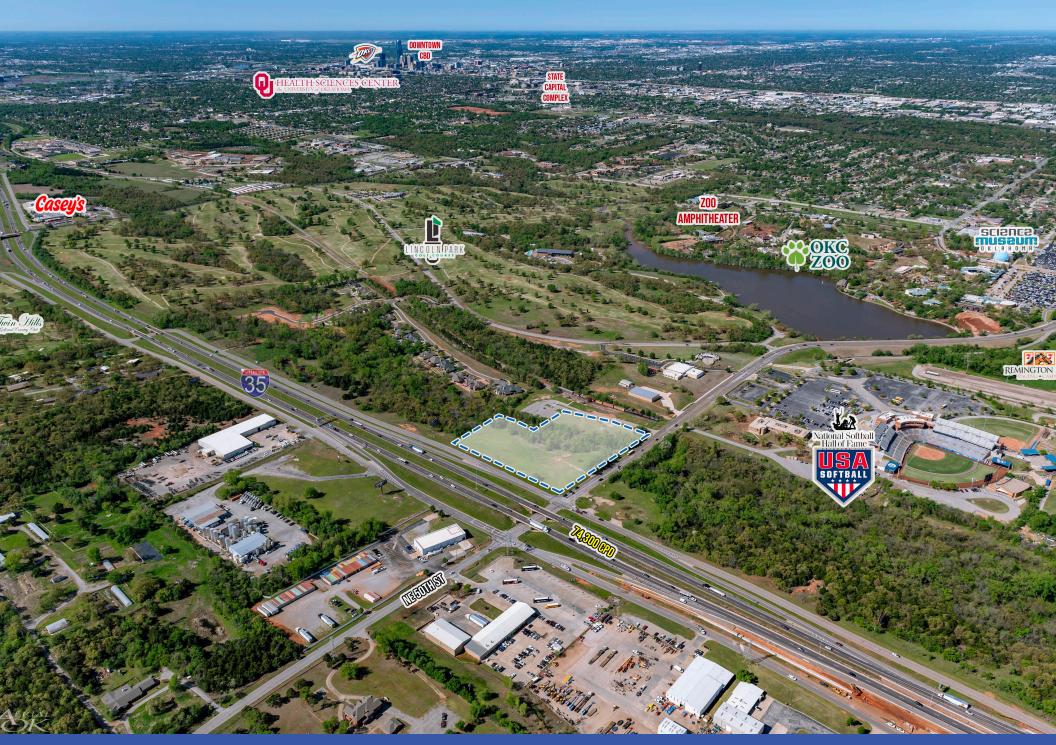

#### The I-35 corridor is the fastest-growing megaregion in the country for population and job growth In Adventure District, home to the OKC Zoo, Zoo Amphitheater, Remington Park:

Racing & Casino, USA Softball Hall of Fame Complex, and other attractions Boomtown OKC, coming in late 2024, is the most significant commercial development in the Adventure District in 30 years, with 200-room hotel and destination retail

Nearby retailers include Cinemark Tinseltown, McDonald's and Sonic

High traffic counts on I-35 as a central corridor between OKC and Edmond