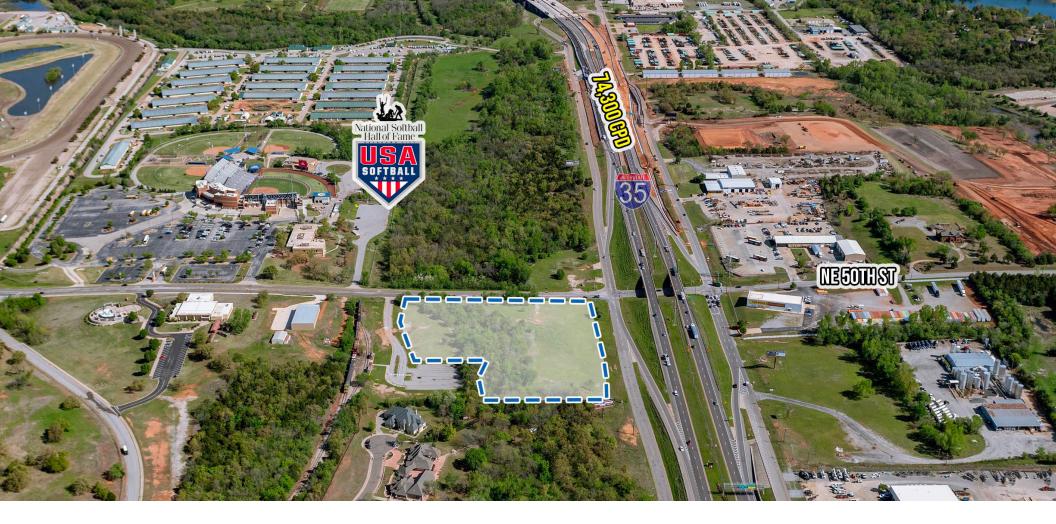

#### The I-35 corridor is the fastest-growing megaregion in the country for population and job growth In Adventure District, home to the OKC Zoo, Zoo Amphitheater, Remington Park:

Racing & Casino, USA Softball Hall of Fame Complex, and other attractions Boomtown OKC, coming in late 2024, is the most significant commercial development in the Adventure District in 30 years, with 200-room hotel and destination retail

Nearby retailers include Cinemark Tinseltown, McDonald's and Sonic

High traffic counts on I-35 as a central corridor between OKC and Edmond