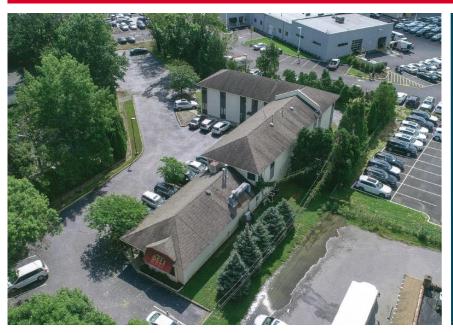

## 177 Franklin Corner Road, Lawrenceville NJ

#### **Suites for Lease:**

1A: 975 SF \$2.031.30 1C: 500 SF \$1,250.00 2A: 1,000 SF \$1,833.30

- NNN = \$6.00/SF
- Building total: 9,000 SF
- Parking 45 Surface Spaces, 5/1,000 SF; recently repayed
- Signage facing Franklin Corner Road

# Retail / Office User / Investment Property for Lease

- Zone: Highway Commercial
- Located in Mercer County
- 15 min. from Princeton
- Close to Routes 1, 206 and major highways

**Contacts: Jerry Fennelly, Tom Barbera** 