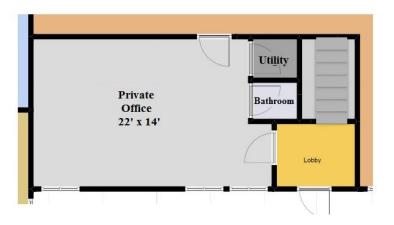

#### Suite 1A

#### **Suites for Lease:**

1A: 975 SF \$2.031.30 1C: 500 SF \$1,250.00 2A: 1,000 SF \$1,833.30

- NNN = \$6.00/SF
- Building total: 9,000 SF
- Parking 45 Surface Spaces, 5/1,000 SF; recently repayed
- Signage facing Franklin Corner Road