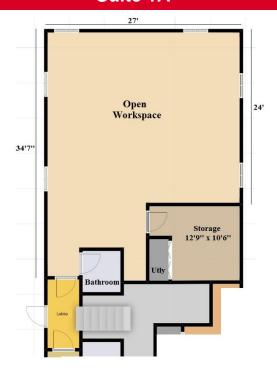

\$2.031.30 1C: 500 SF \$1,250.00 2A: 1,000 SF \$1,833.30

- NNN = \$6.00/SF
- Building total: 9,000 SF
- Parking 45 Surface Spaces, 5/1,000 SF; recently repayed
- Signage facing Franklin Corner Road

# Retail / Office User / Investment Property for Lease



- Zone: Highway Commercial
- Located in Mercer County
- 15 min. from Princeton
- Close to Routes 1, 206 and major highways



**Contacts: Jerry Fennelly, Tom Barbera** 

www.Fennelly.com | 609.520.0061 | Fennelly@Fennelly.com



The information contained herein has been given to us by the owner of the property or other sources we deem reliable. We have no reason to doubt its accuracy, but we do not guarantee it. All information should be verified prior to purchase or lease.

## 177 Franklin Corner Road, Lawrenceville NJ

#### Suite 1A



### Suite 1C Suite 2A





## **Contacts: Jerry Fennelly, Tom Barbera**



# 177 Franklin Corner Road, Lawrenceville NJ



**Contacts: Jerry Fennelly, Tom Barbera** 

Malfennelly
Commercial Real Estate Services, Worldwide.