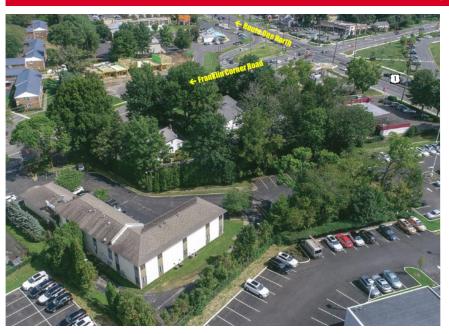

## 177 Franklin Corner Road, Lawrenceville NJ



#### **Suites for Lease:**

1A: 975 SF \$2.031.30 1C: 500 SF \$1,250.00 2A: 1,000 SF \$1,833.30

- NNN = \$6.00/SF
- Building total: 9,000 SF
- Parking 45 Surface Spaces, 5/1,000 SF; recently repayed
- Signage facing Franklin Corner Road

# Retail / Office User / Investment Property for Lease



- Zone: Highway Commercial
- Located in Mercer County
- 15 min. from Princeton
- Close to Routes 1, 206 and major highways



**Contacts: Jerry Fennelly, Tom Barbera** 

www.Fennelly.com | 609.520.0061 | Fennelly@Fennelly.com



The information contained herein has been given to us by the owner of the property or other sources we deem reliable. We have no reason to doubt its accuracy, but we do not guarantee it. All information should be verified prior to purchase or lease.

## 177 Franklin Corner Road, Lawrenceville NJ

#### Suite 1A



### Suite 1C Suite 2A





## **Contacts: Jerry Fennelly, Tom Barbera**



# 177 Franklin Corner Road, Lawrenceville NJ



**Contacts: Jerry Fennelly, Tom Barbera** 

Malfennelly
Commercial Real Estate Services, Worldwide.