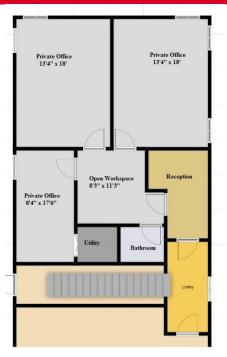

### Suite 1C Suite 2A

#### **Suites for Lease:**

1A: 975 SF \$2.031.30 1C: 500 SF \$1,250.00 2A: 1,000 SF \$1,833.30

- NNN = \$6.00/SF
- Building total: 9,000 SF
- Parking 45 Surface Spaces, 5/1,000 SF; recently repayed
- Signage facing Franklin Corner Road