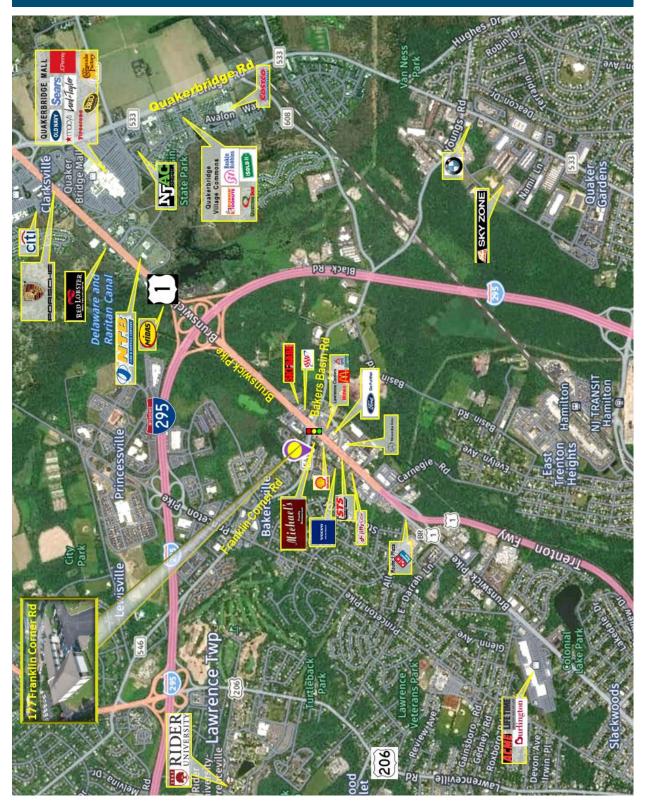

# Retail / Office User / Investment Property for Lease

- Zone: Highway Commercial
- Located in Mercer County
- 15 min. from Princeton
- Close to Routes 1, 206 and major highways

**Contacts: Jerry Fennelly, Tom Barbera** 

# 177 Franklin Corner Road, Lawrenceville NJ

**Contacts: Jerry Fennelly, Tom Barbera** 

Malfennelly
Commercial Real Estate Services, Worldwide.