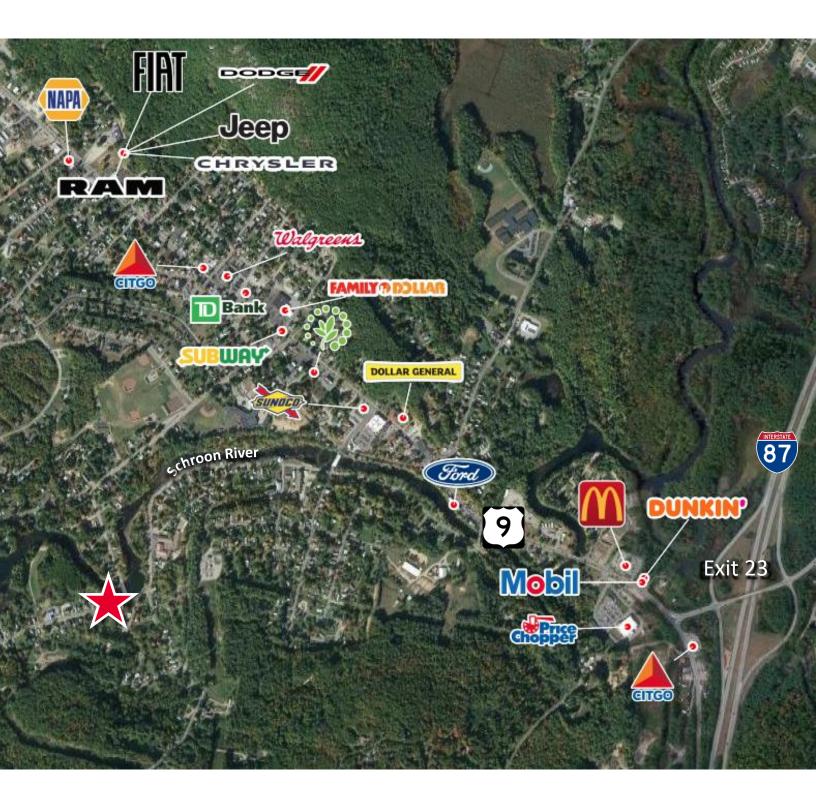

#### **Property Highlights**

This Bar and Restaurant is located along Schroon River, only half a mile from the Downtown Business District. Includes 2<sup>nd</sup> Floor apartments with \$3,000/month in rental income. Perfect building for Deli, Bait Shop or to continue as Local Pub.