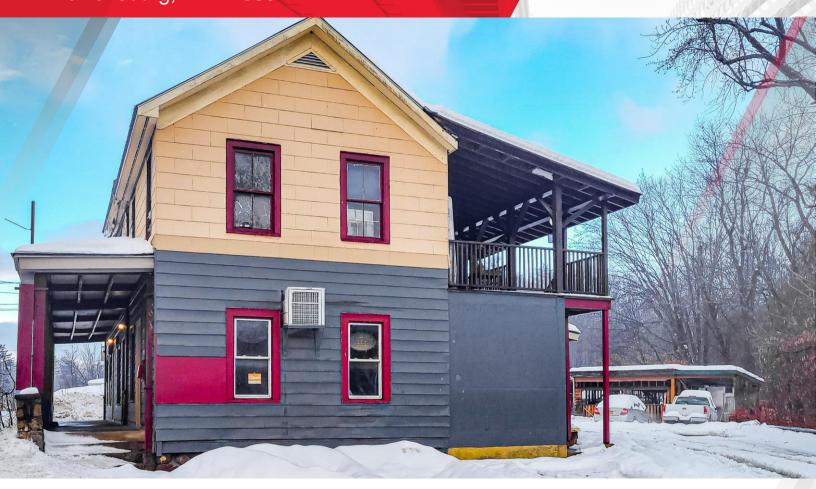

#### **Property Highlights**

This Bar and Restaurant is located along Schroon River, only half a mile from the Downtown Business District. Includes 2<sup>nd</sup> Floor apartments with \$3,000/month in rental income. Perfect building for Deli, Bait Shop or to continue as Local Pub.

- Full Kitchen
- Bar Area
- 2<sup>nd</sup> Floor Apartments
- Established Presence
- Strategic Location
- Investment Benefits
- Easy Access to RT 9 and I-87 (Adirondack Northway)

| Demographic         | 3 Mile   | 5 Miles    | 10 Miles  |  |
|---------------------|----------|------------|-----------|--|
| Population          | 3,581    | 5,765      | 14,967    |  |
| Households          | 1,559    | 2,542      | 6,769     |  |
| Average H.H. Income | \$76,140 | \$90,917   | \$104,150 |  |
| Daytime Employees   | 2,172    | 2,920      | 11,981    |  |
| Source:             |          |            | ESRI 2023 |  |
|                     |          |            |           |  |
| Traffic Counts      |          |            |           |  |
| River Street        |          | 2,647 AADT |           |  |