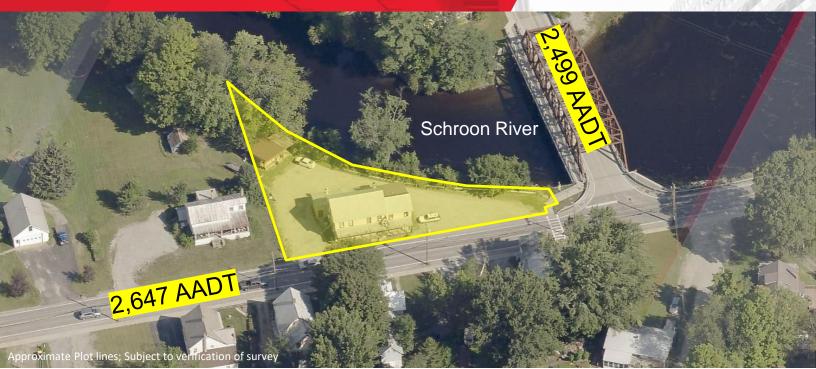

- Full Kitchen
- Bar Area
- 2<sup>nd</sup> Floor Apartments
- Established Presence
- Strategic Location
- Investment Benefits
- Easy Access to RT 9 and I-87 (Adirondack Northway)

| Demographic         | 3 Mile   | 5 Miles    | 10 Miles  |  |
|---------------------|----------|------------|-----------|--|
| Population          | 3,581    | 5,765      | 14,967    |  |
| Households          | 1,559    | 2,542      | 6,769     |  |
| Average H.H. Income | \$76,140 | \$90,917   | \$104,150 |  |
| Daytime Employees   | 2,172    | 2,920      | 11,981    |  |
| Source:             |          |            | ESRI 2023 |  |
|                     |          |            |           |  |
| Traffic Counts      |          |            |           |  |
| River Street        |          | 2,647 AADT |           |  |

2,499 AADT

NYS DOT

Milton Street

Source: