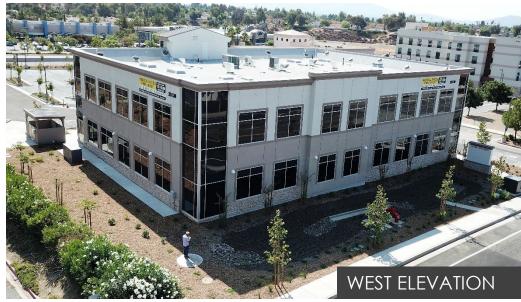

#### 25130 Hancock Ave, Murrieta, CA 92562

#### **PROPERTY:**

- Prominent Location with Excellent Visibility and Access
- Attractive New Construction
- Significant Parking Available
- +/-20,800 SF of Premium Space
- Elevator Served Two-Level Medical Office space
- Located on Hancock Avenue with Significant Frontage to the 215 Freeway
- Access from north and south via Murrieta Hot Springs Road or Los Alamos Road
- Excellent Opportunity for a Single User or Users needing an entire level of dedicated space
- Highly Visible Signage Including +/- 35' Tall Freeway Pylon Sign, Monument, and Building Signs