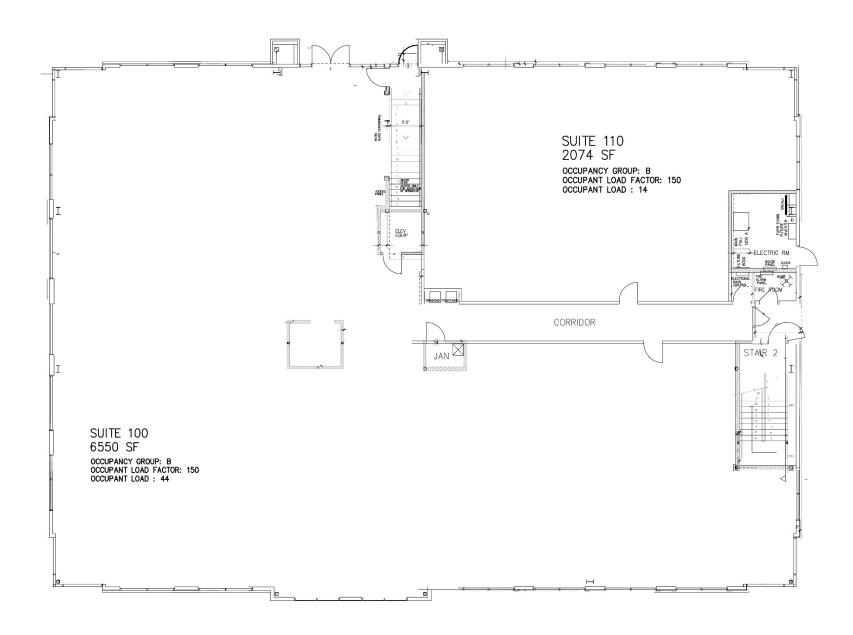

obiascommercial.com CalDRE License # 01866035

#### 25130 Hancock Ave, Murrieta, CA 92562



#### **PROPERTY:**

- Prominent Location with Excellent Visibility and Access
- Attractive New Construction
- Significant Parking Available
- +/-20,800 SF of Premium Space
- Elevator Served Two-Level Medical Office space
- Located on Hancock Avenue with Significant Frontage to the 215 Freeway
- Access from north and south via Murrieta Hot Springs Road or Los Alamos Road
- Excellent Opportunity for a Single User or Users needing an entire level of dedicated space
- Highly Visible Signage Including +/- 35' Tall Freeway Pylon Sign, Monument, and Building Signs





## **EXTERIOR SITE PLAN**

25130 Hancock Ave, Murrieta, CA 92562





### FIRST FLOOR SITE PLAN

25130 Hancock Ave, Murrieta, CA 92562





### **SECOND FLOOR SITE PLAN**













## Freeway Pylon Sign

## Hancock Monument Sign



## **AERIAL**

25130 Hancock Ave, Murrieta, CA 92562





### 25142 Hancock Ave, Murrieta, CA 92562





CONTACT: Brett Pack
Direct 619.787.4046