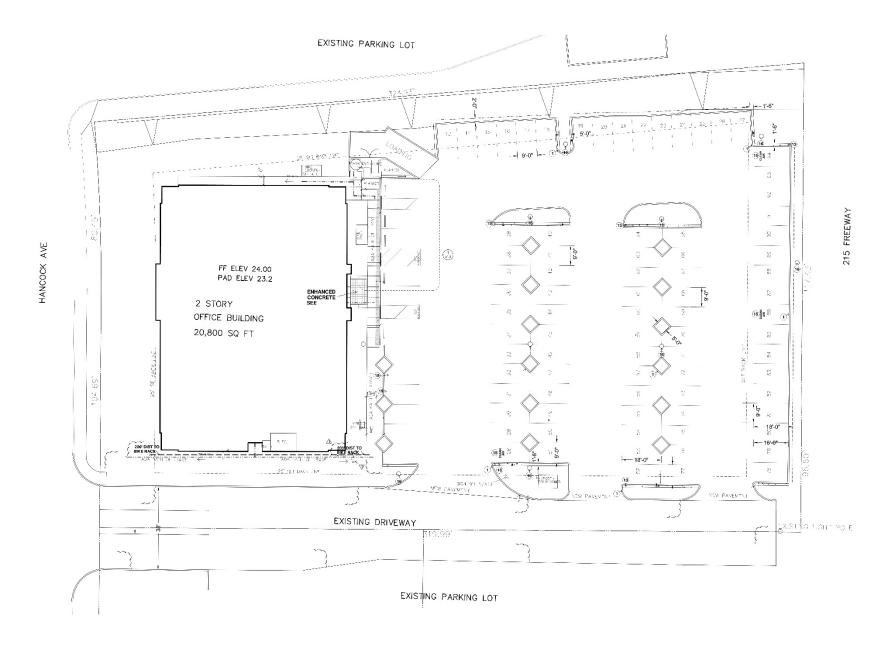

obiascommercial.com

Direct: 619.787.4046

Office: 951.676.6677

www.tobiascommercial.com CalDRE License # 01866035

#### 25130 Hancock Ave, Murrieta, CA 92562



#### **PROPERTY:**

- Prominent Location with Excellent Visibility and Access
- Attractive New Construction
- Significant Parking Available
- +/-20,800 SF of Premium Space
- Elevator Served Two-Level Medical Office space
- Located on Hancock Avenue with Significant Frontage to the 215 Freeway
- Access from north and south via Murrieta Hot Springs Road or Los Alamos Road
- Excellent Opportunity for a Single User or Users needing an entire level of dedicated space
- Highly Visible Signage Including +/- 35' Tall Freeway Pylon Sign, Monument, and Building Signs





## **EXTERIOR SITE PLAN**

25130 Hancock Ave, Murrieta, CA 92562





### FIRST FLOOR SITE PLAN

25130 Hancock Ave, Murrieta, CA 92562





### **SECOND FLOOR SITE PLAN**













## Freeway Pylon Sign

## Hancock Monument Sign



## **AERIAL**

25130 Hancock Ave, Murrieta, CA 92562





### 25142 Hancock Ave, Murrieta, CA 92562





CONTACT: Brett Pack
Direct 619.787.4046