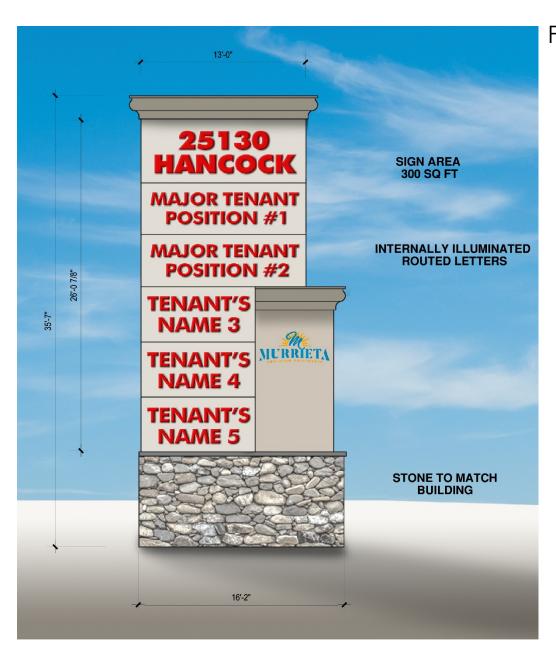

5

#### 25130 Hancock Ave, Murrieta, CA 92562



#### **PROPERTY:**

- Prominent Location with Excellent Visibility and Access
- Attractive New Construction
- Significant Parking Available
- +/-20,800 SF of Premium Space
- Elevator Served Two-Level Medical Office space
- Located on Hancock Avenue with Significant Frontage to the 215 Freeway
- Access from north and south via Murrieta Hot Springs Road or Los Alamos Road
- Excellent Opportunity for a Single User or Users needing an entire level of dedicated space
- Highly Visible Signage Including +/- 35' Tall Freeway Pylon Sign, Monument, and Building Signs





## **EXTERIOR SITE PLAN**

25130 Hancock Ave, Murrieta, CA 92562





### FIRST FLOOR SITE PLAN

25130 Hancock Ave, Murrieta, CA 92562





### **SECOND FLOOR SITE PLAN**













## Freeway Pylon Sign

## Hancock Monument Sign



## **AERIAL**

25130 Hancock Ave, Murrieta, CA 92562





### 25142 Hancock Ave, Murrieta, CA 92562





CONTACT: Brett Pack
Direct 619.787.4046