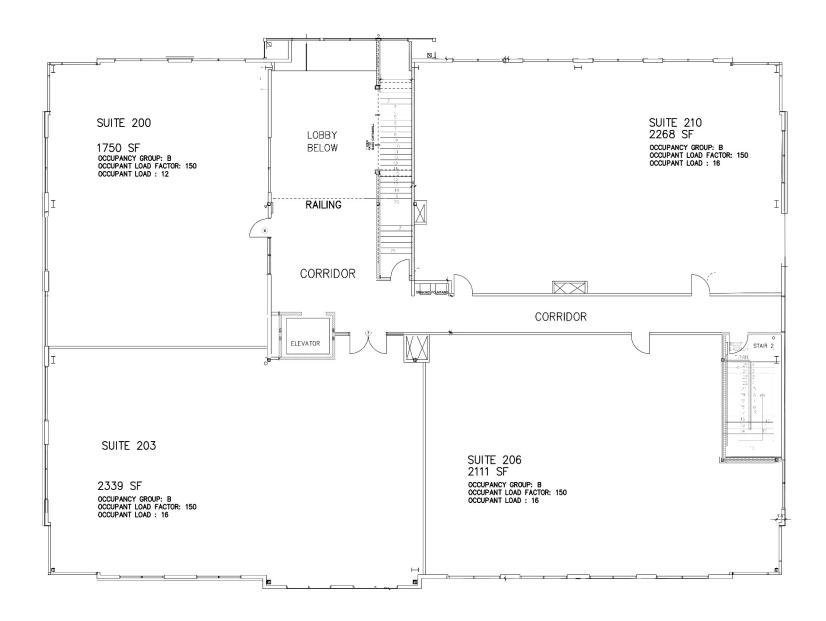

1866035

#### 25130 Hancock Ave, Murrieta, CA 92562



#### **PROPERTY:**

- Prominent Location with Excellent Visibility and Access
- Attractive New Construction
- Significant Parking Available
- +/-20,800 SF of Premium Space
- Elevator Served Two-Level Medical Office space
- Located on Hancock Avenue with Significant Frontage to the 215 Freeway
- Access from north and south via Murrieta Hot Springs Road or Los Alamos Road
- Excellent Opportunity for a Single User or Users needing an entire level of dedicated space
- Highly Visible Signage Including +/- 35' Tall Freeway Pylon Sign, Monument, and Building Signs





## **EXTERIOR SITE PLAN**

25130 Hancock Ave, Murrieta, CA 92562





### FIRST FLOOR SITE PLAN

25130 Hancock Ave, Murrieta, CA 92562





### **SECOND FLOOR SITE PLAN**













## Freeway Pylon Sign

## Hancock Monument Sign



## **AERIAL**

25130 Hancock Ave, Murrieta, CA 92562





### 25142 Hancock Ave, Murrieta, CA 92562





CONTACT: Brett Pack
Direct 619.787.4046