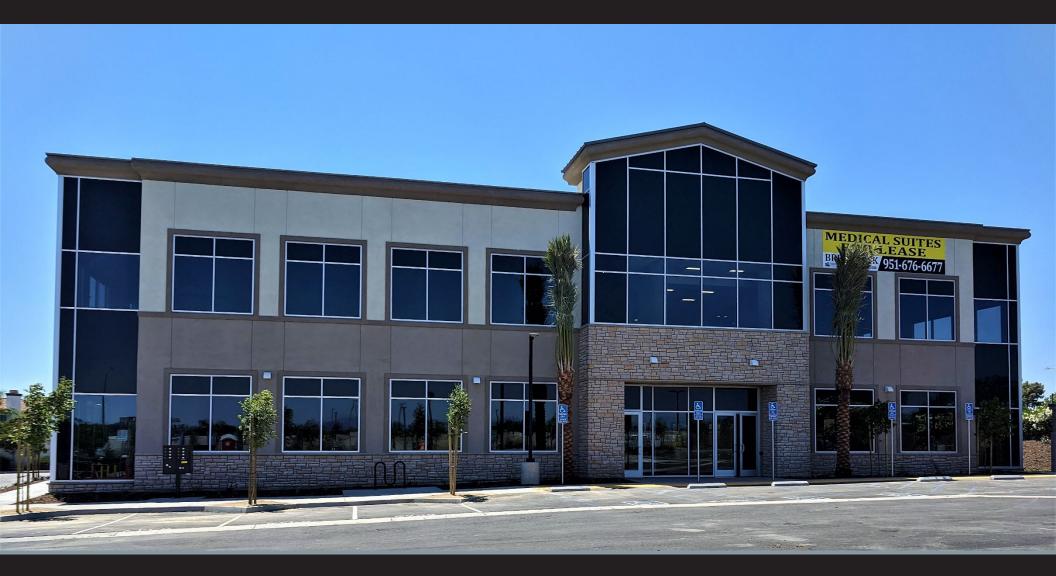

# FOR LEASE - PREMIER MEDICAL CENTER

25130 HANCOCK AVE, MURRIETA, CA 92562

20,800 SF – SHELL COMPLETE, NOW LEASING!

**CONTACT: BRETT PACK** 

bpack@tobiascommercial.com

Direct: 619.787.4046

Office: 951.676.6677

#### 25130 Hancock Ave, Murrieta, CA 92562

#### **PROPERTY:**

- Prominent Location with Excellent Visibility and Access
- Attractive New Construction
- Significant Parking Available
- +/-20,800 SF of Premium Space
- Elevator Served Two-Level Medical Office space
- Located on Hancock Avenue with Significant Frontage to the 215 Freeway
- Access from north and south via Murrieta Hot Springs Road or Los Alamos Road
- Excellent Opportunity for a Single User or Users needing an entire level of dedicated space
- Highly Visible Signage Including +/- 35' Tall Freeway Pylon Sign, Monument, and Building Signs