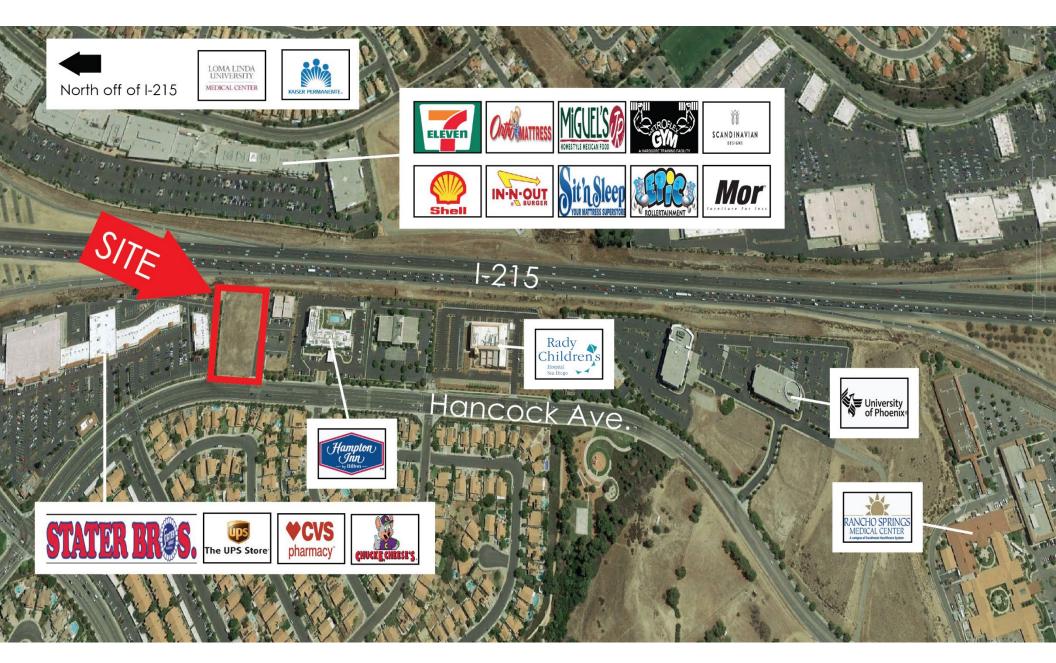

- Significant Parking Available
- +/-20,800 SF of Premium Space
- Elevator Served Two-Level Medical Office space
- Located on Hancock Avenue with Significant Frontage to the 215 Freeway
- Access from north and south via Murrieta Hot Springs Road or Los Alamos Road
- Excellent Opportunity for a Single User or Users needing an entire level of dedicated space
- Highly Visible Signage Including +/- 35' Tall Freeway Pylon Sign, Monument, and Building Signs





## **EXTERIOR SITE PLAN**

25130 Hancock Ave, Murrieta, CA 92562





### FIRST FLOOR SITE PLAN

25130 Hancock Ave, Murrieta, CA 92562





### **SECOND FLOOR SITE PLAN**













## Freeway Pylon Sign

## Hancock Monument Sign



## **AERIAL**

25130 Hancock Ave, Murrieta, CA 92562





### 25142 Hancock Ave, Murrieta, CA 92562





CONTACT: Brett Pack
Direct 619.787.4046