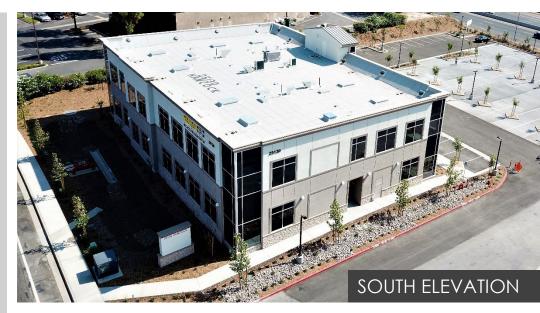

#### 25130 Hancock Ave, Murrieta, CA 92562

#### **PROPERTY:**

- Prominent Location with Excellent Visibility and Access
- Attractive New Construction
- Significant Parking Available
- +/-20,800 SF of Premium Space
- Elevator Served Two-Level Medical Office space
- Located on Hancock Avenue with Significant Frontage to the 215 Freeway
- Access from north and south via Murrieta Hot Springs Road or Los Alamos Road
- Excellent Opportunity for a Single User or Users needing an entire level of dedicated space
- Highly Visible Signage Including +/- 35' Tall Freeway Pylon Sign, Monument, and Building Signs