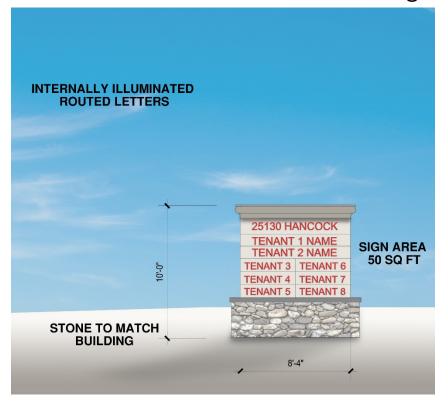

## **PROPERTY:**

- Prominent Location with Excellent Visibility and Access
- Attractive New Construction
- Significant Parking Available
- +/-20,800 SF of Premium Space
- Elevator Served Two-Level Medical Office space
- Located on Hancock Avenue with Significant Frontage to the 215 Freeway
- Access from north and south via Murrieta Hot Springs Road or Los Alamos Road
- Excellent Opportunity for a Single User or Users needing an entire level of dedicated space
- Highly Visible Signage Including +/- 35' Tall Freeway Pylon Sign, Monument, and Building Signs





## **EXTERIOR SITE PLAN**

25130 Hancock Ave, Murrieta, CA 92562





### FIRST FLOOR SITE PLAN

25130 Hancock Ave, Murrieta, CA 92562





### **SECOND FLOOR SITE PLAN**













## Freeway Pylon Sign

## Hancock Monument Sign



## **AERIAL**

25130 Hancock Ave, Murrieta, CA 92562





### 25142 Hancock Ave, Murrieta, CA 92562





CONTACT: Brett Pack
Direct 619.787.4046