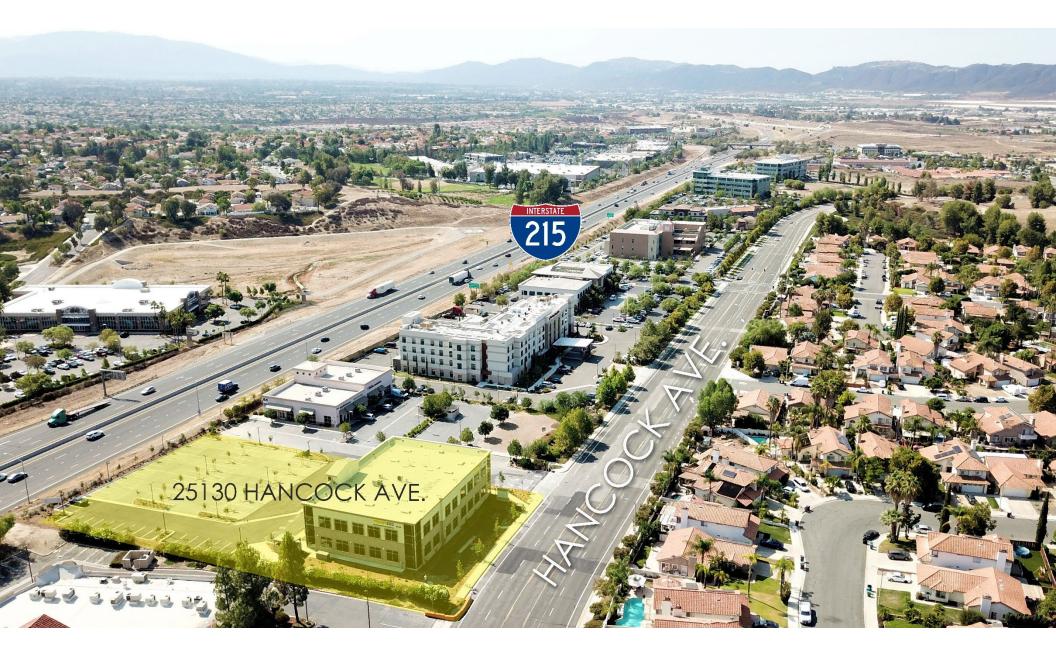

bility and Access
- Attractive New Construction
- Significant Parking Available
- +/-20,800 SF of Premium Space
- Elevator Served Two-Level Medical Office space
- Located on Hancock Avenue with Significant Frontage to the 215 Freeway
- Access from north and south via Murrieta Hot Springs Road or Los Alamos Road
- Excellent Opportunity for a Single User or Users needing an entire level of dedicated space
- Highly Visible Signage Including +/- 35' Tall Freeway Pylon Sign, Monument, and Building Signs





## **EXTERIOR SITE PLAN**

25130 Hancock Ave, Murrieta, CA 92562





### FIRST FLOOR SITE PLAN

25130 Hancock Ave, Murrieta, CA 92562





### **SECOND FLOOR SITE PLAN**













## Freeway Pylon Sign

## Hancock Monument Sign



## **AERIAL**

25130 Hancock Ave, Murrieta, CA 92562





### 25142 Hancock Ave, Murrieta, CA 92562





CONTACT: Brett Pack
Direct 619.787.4046