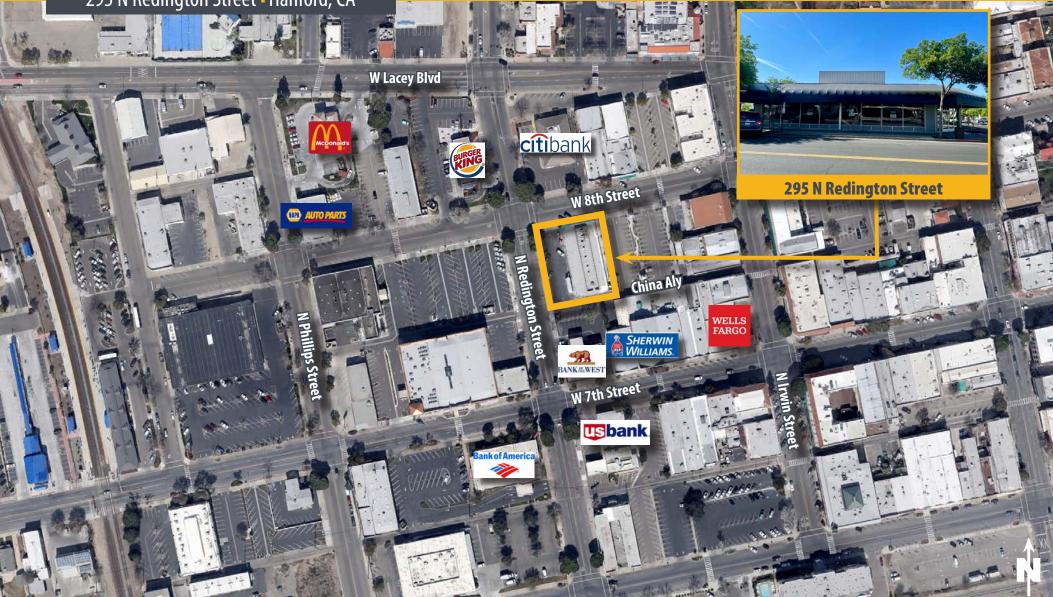

### **Site Location Aerial**

295 N Redington Street - Hanford, CA

**Matthew E. Starr, SIOR, CCIM** - Principal - 661 616 3570 - matthew@asuassociates.com - CA RE #01367855 11601 Bolthouse Drive Suite 110 - Bakersfield, CA 93311 - 661 862 5454 main - 661 862 5444 fax

#### Summary

ASU Commercial is pleased to offer for sale this stand-alone building in the heart of Downtown Hanford, CA. The property has been long occupied by Oak & Furniture Liquidators which is closing its doors allowing for a unique owner user opportunity in the city's central business district. Neighbors include Citibank, Burger King, Bank of the West, Wells Fargo, Sherwin Williams, Bank of America and many more well-known national retailers. The property is located approximately one-quarter mile north of the Highway 198 on/off ramp and within walking distance to the City of Hanford administration, Civic Center Park and the Civic Auditorium.