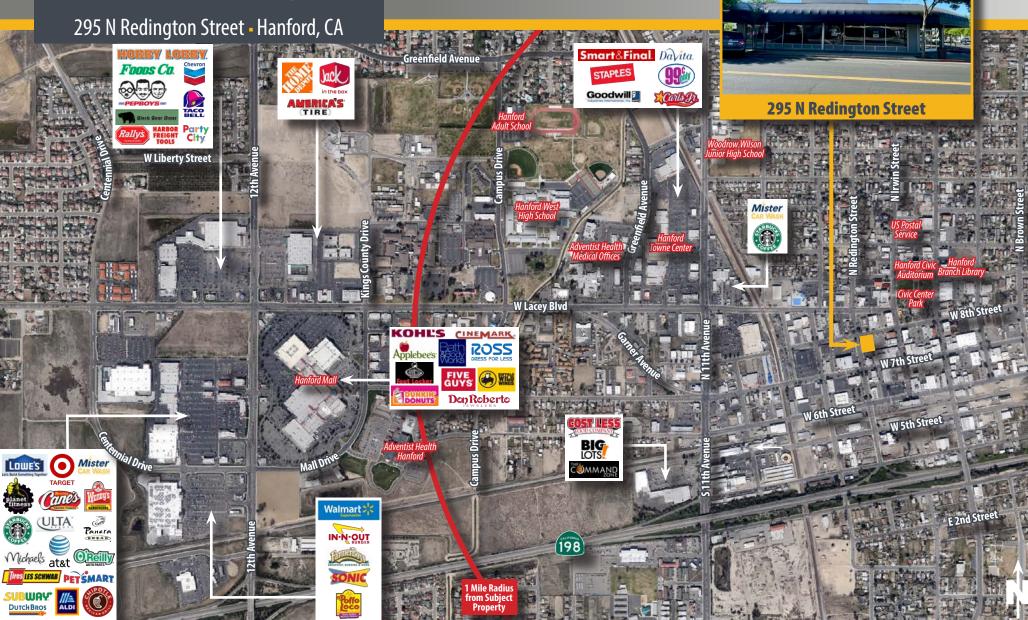

### **Trade Area Aerial Map**

Matthew E. Starr, SIOR, CCIM - Principal - 661 616 3570 - matthew@asuassociates.com - CA RE #01367855 11601 Bolthouse Drive Suite 110 - Bakersfield, CA 93311 - 661 862 5454 main - 661 862 5444 fax

#### Summary

ASU Commercial is pleased to offer for sale this stand-alone building in the heart of Downtown Hanford, CA. The property has been long occupied by Oak & Furniture Liquidators which is closing its doors allowing for a unique owner user opportunity in the city's central business district. Neighbors include Citibank, Burger King, Bank of the West, Wells Fargo, Sherwin Williams, Bank of America and many more well-known national retailers. The property is located approximately one-quarter mile north of the Highway 198 on/off ramp and within walking distance to the City of Hanford administration, Civic Center Park and the Civic Auditorium.