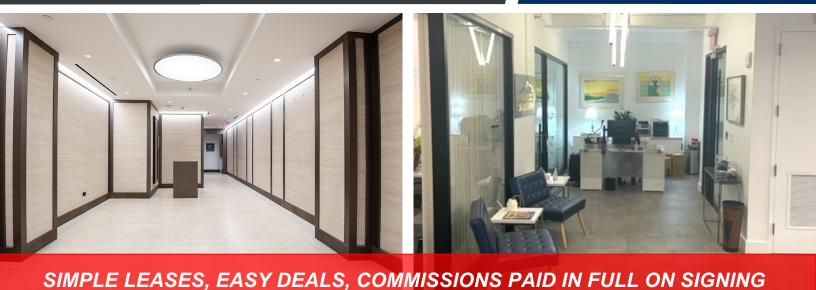

## 37 WEST 39TH STREET

Office Space for Lease

| Space      | Size     | Rent         | Space Details                                                                                       |
|------------|----------|--------------|-----------------------------------------------------------------------------------------------------|
| Suite 301  | 2,500 SF | Upon Request | Available 7/1/22. Fully built and beautifully finished office space. Corner unit facing 39th Street |
| Suite 406  | 500 SF   | Upon Request | Rare small space, two operable windows, open layout, high ceilings                                  |
| Suite 501  | 2,000 SF | Upon Request | Fully built loft style space, corner unit facing 39th Street. High ceilings and hardwood floors     |
| Suite 506  | 500 SF   | Upon Request | Rare small space, two operable windows, open layout, high ceilings                                  |
| Suite 1004 | 500 SF   | Upon Request | Rare small space, two operable windows, open layout, high ceilings                                  |
| Suite 1102 | 500 SF   | Upon Request | Efficient unit with two windowed offices.  Move in condition.                                       |

## **BUILDING NOTES**

- Immediate occupancy
- Flexible lease terms
- · New attended lobby with 24/7 access
- Tenant controlled AC

- Spaces delivered in move in condition and can be modified as required
- · One block to the below trains