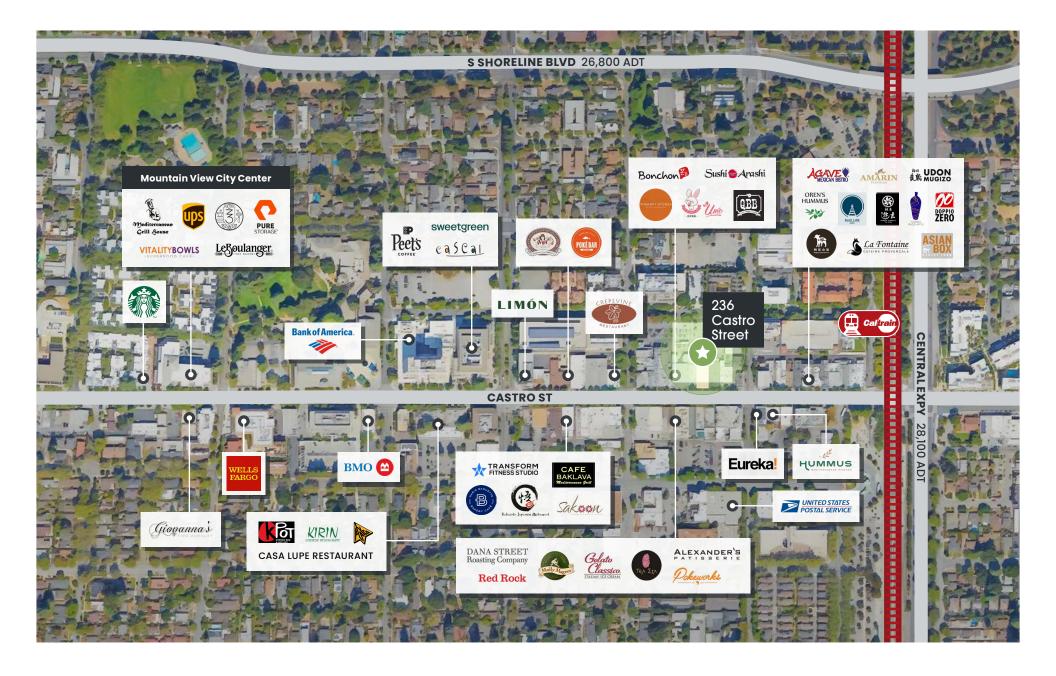

236 Castro Street

Retail Space Available FOR LEASE

Mountain View, CA 94041

## **HIGHLIGHTS**

- Central position in downtown
  Mountain View
- 2nd generation restaurant space
- P Direct access to public parking
- Façade upgrade in progress
- Affluent demographics and dense daytime population

| TRAFFIC COUNTS     | Source: 2024 Esri. |
|--------------------|--------------------|
| Castro Street      | 9,000 ADT          |
| Central Expressway | 28,100 ADT         |
| S Shoreline Blvd   | 26,800 ADT         |