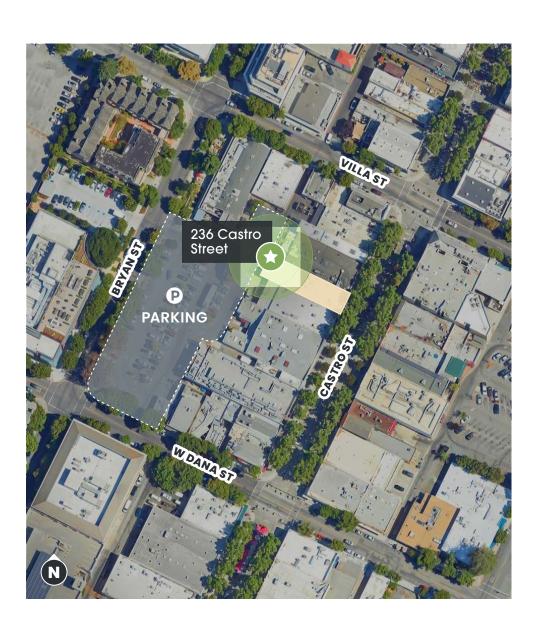

236 Castro Street

Retail Space Available FOR LEASE

Mountain View, CA 94041

## **HIGHLIGHTS**

- Central position in downtown
  Mountain View
- 2nd generation restaurant space
- P Direct access to public parking
- Façade upgrade in progress
- Affluent demographics and dense daytime population