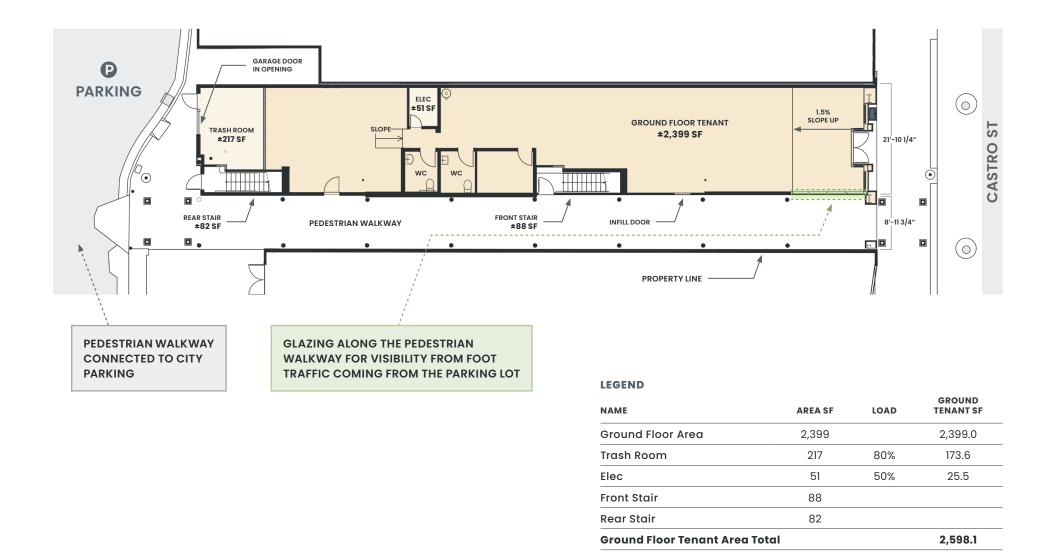

94041



## **HIGHLIGHTS**



- Central position in downtown
  Mountain View
- 2nd generation restaurant space
- P Direct access to public parking
- Façade upgrade in progress
- Affluent demographics and dense daytime population

| DEMOGRAPHICS          | 1 MILE    | 3 MILES   | 5 MILES   |
|-----------------------|-----------|-----------|-----------|
| Population            | 34,472    | 164,051   | 358,999   |
| Avg. Household Income | \$238,181 | \$255,118 | \$251,890 |
| Daytime Population    | 41,607    | 212,316   | 419,664   |

| TRAFFIC COUNTS     | Source: 2024 Esri. |
|--------------------|--------------------|
| Castro Street      | 9,000 ADT          |
| Central Expressway | 28,100 ADT         |
| S Shoreline Blvd   | 26,800 ADT         |

RETAIL FOR LEASE THE ECONIC COMPANY

















# 236 Castro Street

Mountain View, CA 94041

### **MIKE CONROY**

mconroy@theeconiccompany.com 408) 400-7061 | LIC. 02046912

#### **JAMES CHUNG**

jchung@theeconiccompany.com (408) 400-7017 | LIC. 01408190



#### **RON MILLER**

ron.miller@cushwake.com (650) 320-0207 | LIC. 01811036