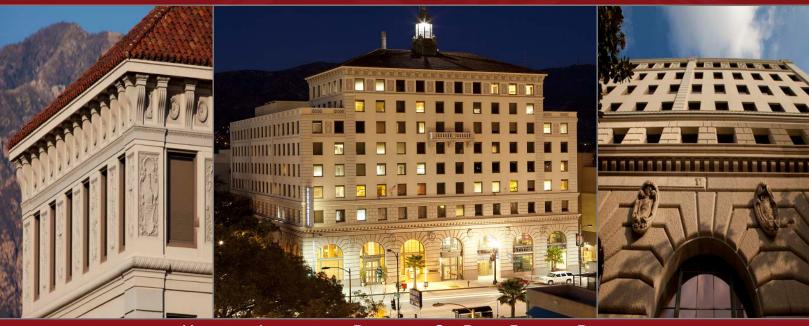

## 595 EAST COLORADO BOULEVARD

HISTORIC LANDMARK BUILDING ON ROSE PARADE ROUTE
DOWNTOWN PASADENA AT COLORADO AND MADISON

#### **AMENITIES:**

- Ample covered parking available
- Flexible suite layouts and high quality tenant improvements
- High speed fiber optics internet available
- Retail Services
  - Bank of the West with ATM
- Tender Greens, Urth Café, Roy's Hawaiian Fusion nearby
- Breathtaking views of San Gabriel Mountains and Rose Parade
- Professional, stable ownership and on-site management team
- Walking distance to Old Town Pasadena, Plaza Paseo retail/restaurants
- Close proximity to the 134 & 210 freeways