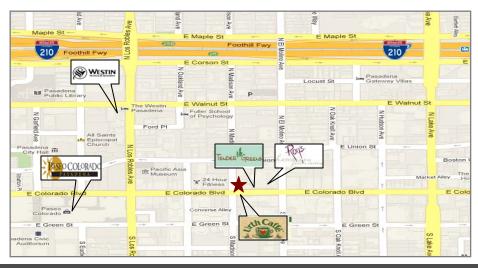

#### **AMENITIES:**

- Ample covered parking available
- Flexible suite layouts and high quality tenant improvements
- High speed fiber optics internet available
- Retail Services
  - Bank of the West with ATM
- Tender Greens, Urth Café, Roy's Hawaiian Fusion nearby
- Breathtaking views of San Gabriel Mountains and Rose Parade
- Professional, stable ownership and on-site management team
- Walking distance to Old Town Pasadena, Plaza Paseo retail/restaurants
- Close proximity to the 134 & 210 freeways