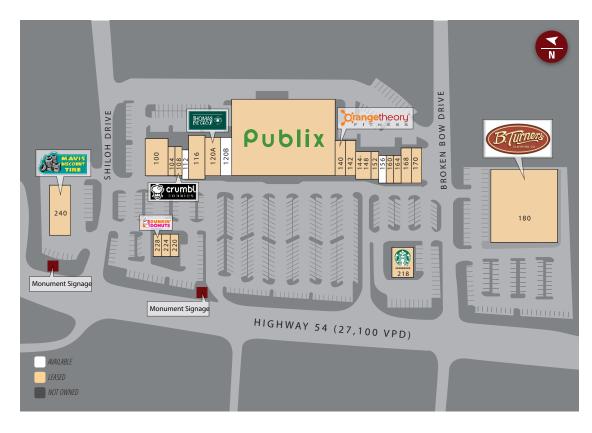

### SITE PLAN

| Suite   | Tenant                              | Size   |
|---------|-------------------------------------|--------|
| 130     | Publix                              | 56,146 |
| 100     | The Italian Oven                    | 4,800  |
| 104     | Cryogen Plus                        | 1,400  |
| 108     | Crumbl Cookies                      | 1,500  |
| 112     | AVAILABLE                           | 1,050  |
| 116     | Treasures Fashions &<br>Furnishings | 4,950  |
| 120A    | Thomas Eye Group                    | 4,000  |
| 120B    | AVAILABLE                           | 3,100  |
| 140     | Orangetheory Fitness                | 2,825  |
| 142     | Cleansing Waters Wellness           | 2,400  |
| 144-148 | Superb Nails & More                 | 2,600  |
| 152     | Warhammer                           | 1,384  |
| 156     | AVAILABLE                           | 1,300  |
| 160     | Happy China                         | 1,400  |
| 164     | Jeremiah's Italian Ice              | 1,400  |
| 168     | Code Ninjas                         | 2,530  |
| 170     | Batteries Plus Bulbs                | 2,530  |
| 180     | B. Turner's Clothing Co.            | 36,000 |
| 218     | Starbucks Coffee                    | 4,800  |
| 220     | Subway                              | 1,300  |
| 224     | L&L Hawaiian Barbecue               | 1,300  |
| 228     | Dunkin' Donuts                      | 1,300  |
| 240     | Mavis Discount Tire                 | 6,587  |