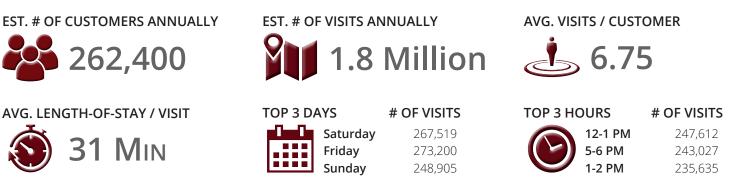

## FOOT TRAFFIC OVERVIEW

Data provided by Placer Labs Inc. (www.placer.ai) July 1, 2023 - June 30, 2024