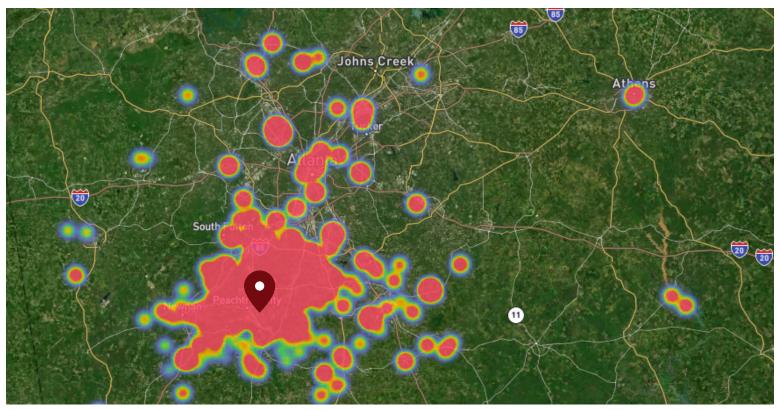

### SITE VISIT DENSITY

Red, orange, and yellow colors represent the location of 60% of site visitors

Data provided by Placer Labs Inc. (www.placer.ai)