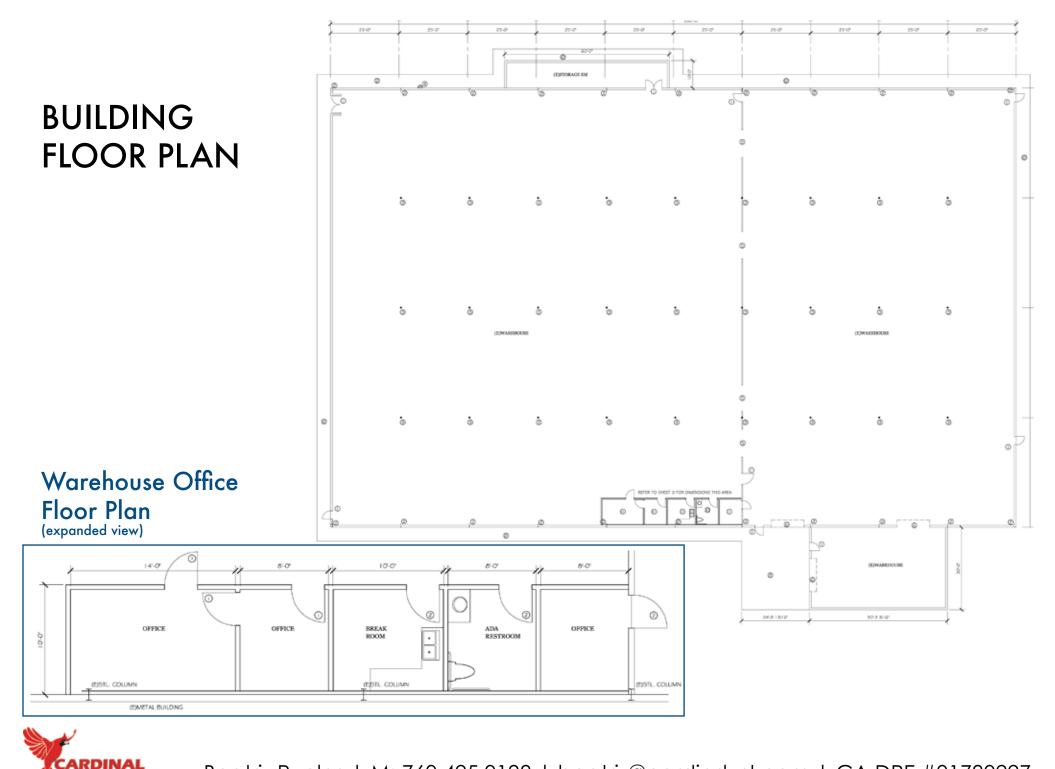

## 416 W. 5th St. Calexico, CA 92231 Zoning Industrial Construction Metal Building Footprint 40,600 Square Feet 1976 Height; 12'-0" ceiling height; Spacing 25' column spacing 120/240V 058-400-011-000 Parking Spaces Street parking available Sprinklered Yes Loading Dock Yes; 30'x75' covered dock Overhead Yes Ceiling 12′ Height Availability Immediate