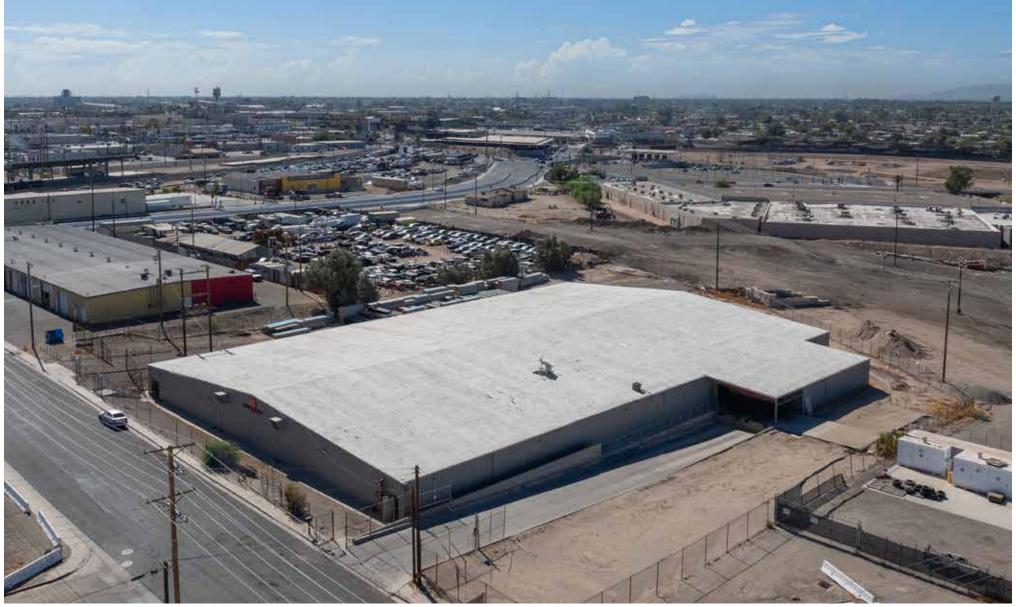

## FOR LEASE -- 416 W. 5<sup>TH</sup> ST., CALEXICO, CA 92231 40,600 Square-foot Industrial Warehouse

Beatriz Ruelas | M: 760.425.0198 | beatriz@cardindust.com | CA DRE #01780227

## 416 W. 5th St. Calexico, CA 92231 Zoning Industrial Construction Metal Building Footprint 40,600 Square Feet 1976 Height; 12'-0" ceiling height; Spacing 25' column spacing 120/240V 058-400-011-000 Parking Spaces Street parking available Sprinklered Yes Loading Dock Yes; 30'x75' covered dock Overhead Yes Ceiling 12′ Height Availability Immediate