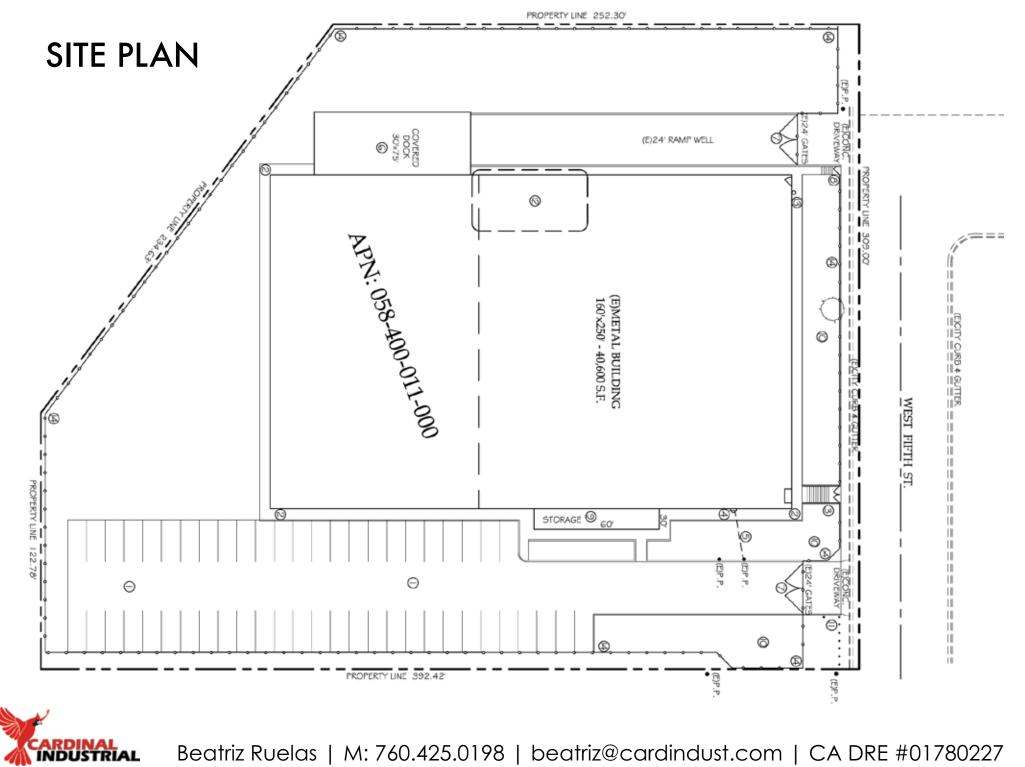

## 416 W. 5th St. Calexico, CA 92231 Zoning Industrial Construction Metal Building Footprint 40,600 Square Feet 1976 Height; 12'-0" ceiling height; Spacing 25' column spacing 120/240V 058-400-011-000 Parking Spaces Street parking available Sprinklered Yes Loading Dock Yes; 30'x75' covered dock Overhead Yes Ceiling 12′ Height Availability Immediate