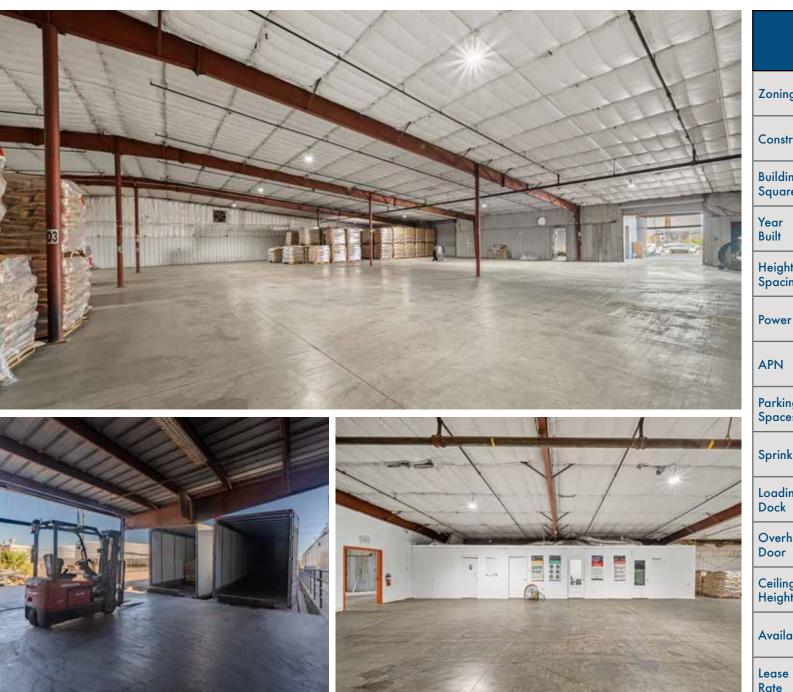

## 416 W. 5th St. Calexico, CA 92231 Zoning Industrial Construction Metal Building Footprint 40,600 Square Feet 1976 Height; 12'-0" ceiling height; Spacing 25' column spacing 120/240V 058-400-011-000 Parking Spaces Street parking available Sprinklered Yes Loading Dock Yes; 30'x75' covered dock Overhead Yes Ceiling 12′ Height Availability Immediate