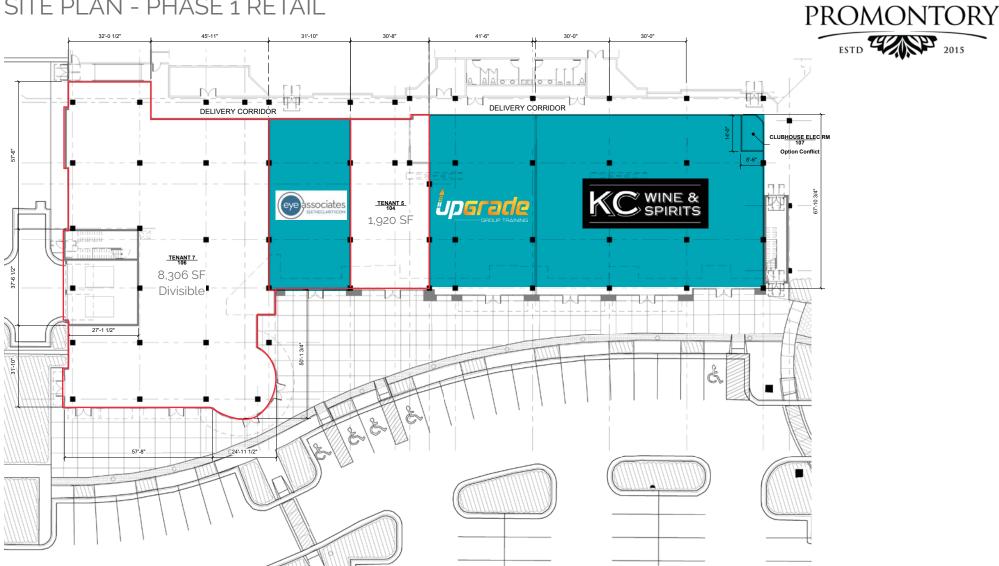

# SITF PLAN

Phase 1 Retail

10,226 SF Available 21,293 SF of Retail space Join KC Wine & Spirits

1,350 SF Space Available

14,500 SF building. Join: Sola-Salon, Sally Beauty & Bo Lings

## **Existing Retail** J. Gilbert's Restaurant

10,420 SF

Metcalf Ave - 38,011 VPD

The information contained herein has been obtained through sources deemed reliable by Crossroads Real Estate Group, but cannot be guaranteed for its accuracy. We recommend to the buyer that any information, which is of special interest, should be obtained through independent verification. All measurements are approximate.