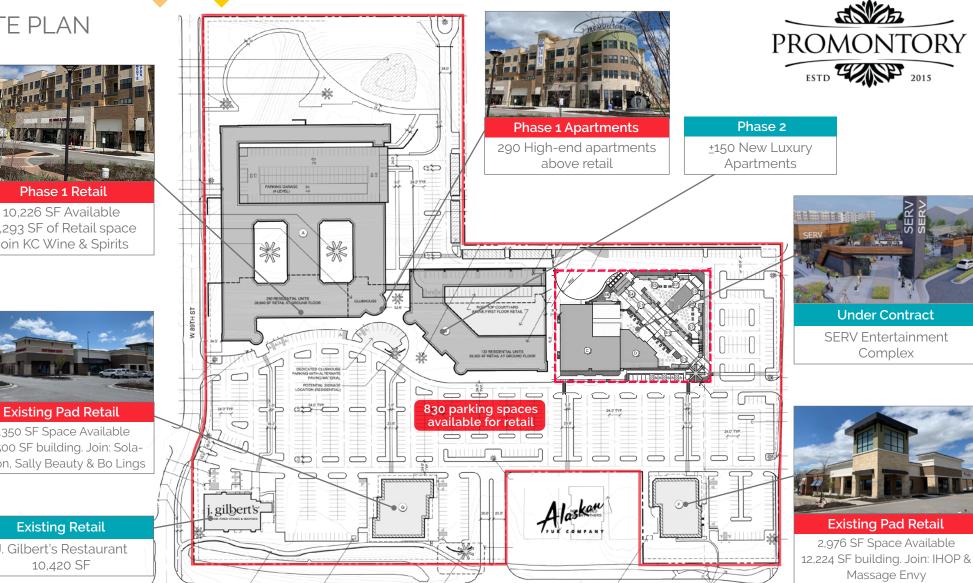

# SITF PLAN

Phase 1 Retail

10,226 SF Available 21,293 SF of Retail space Join KC Wine & Spirits

1,350 SF Space Available

14,500 SF building. Join: Sola-Salon, Sally Beauty & Bo Lings

## **Existing Retail** J. Gilbert's Restaurant

10,420 SF

Metcalf Ave - 38,011 VPD

The information contained herein has been obtained through sources deemed reliable by Crossroads Real Estate Group, but cannot be guaranteed for its accuracy. We recommend to the buyer that any information, which is of special interest, should be obtained through independent verification. All measurements are approximate.