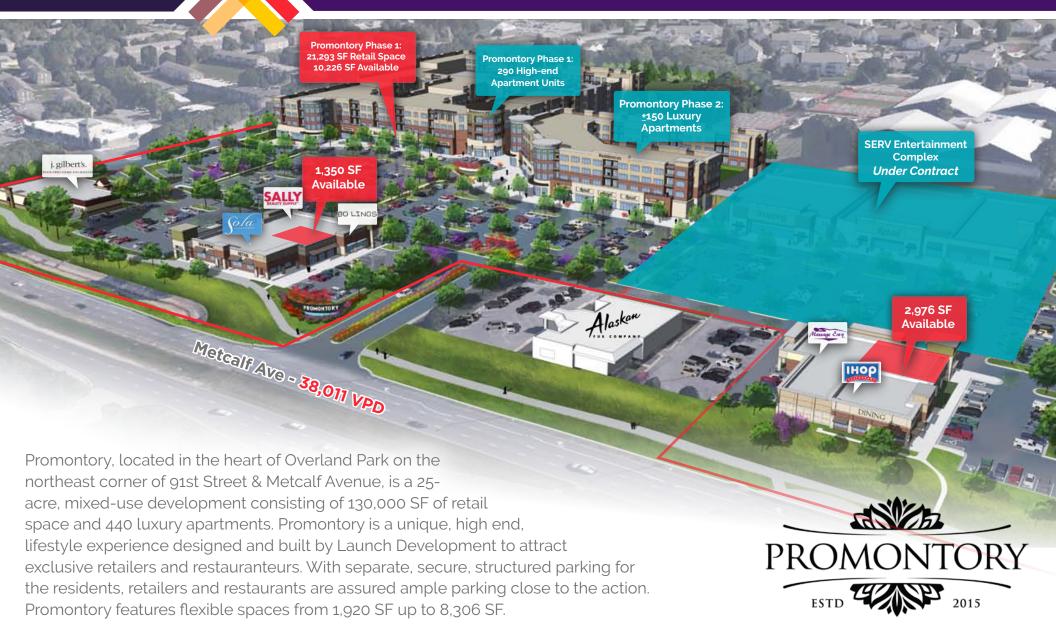

# SITF PLAN

Phase 1 Retail

10,226 SF Available 21,293 SF of Retail space Join KC Wine & Spirits

1,350 SF Space Available

14,500 SF building. Join: Sola-Salon, Sally Beauty & Bo Lings

## **Existing Retail** J. Gilbert's Restaurant

10,420 SF

Metcalf Ave - 38,011 VPD

The information contained herein has been obtained through sources deemed reliable by Crossroads Real Estate Group, but cannot be guaranteed for its accuracy. We recommend to the buyer that any information, which is of special interest, should be obtained through independent verification. All measurements are approximate.