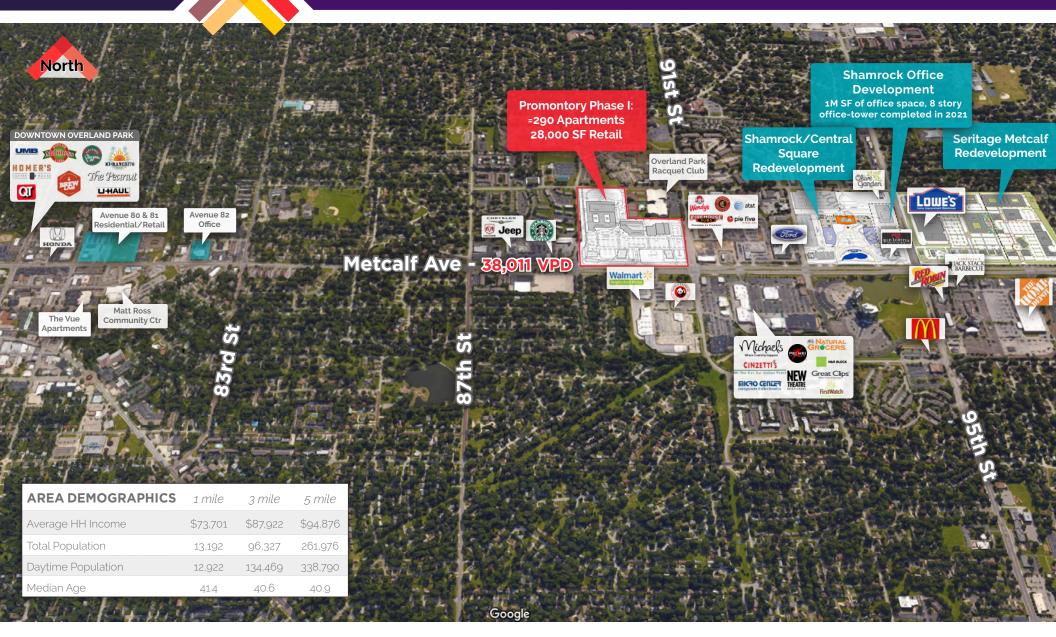

## **Existing Retail** J. Gilbert's Restaurant

10,420 SF

Metcalf Ave - 38,011 VPD

The information contained herein has been obtained through sources deemed reliable by Crossroads Real Estate Group, but cannot be guaranteed for its accuracy. We recommend to the buyer that any information, which is of special interest, should be obtained through independent verification. All measurements are approximate.