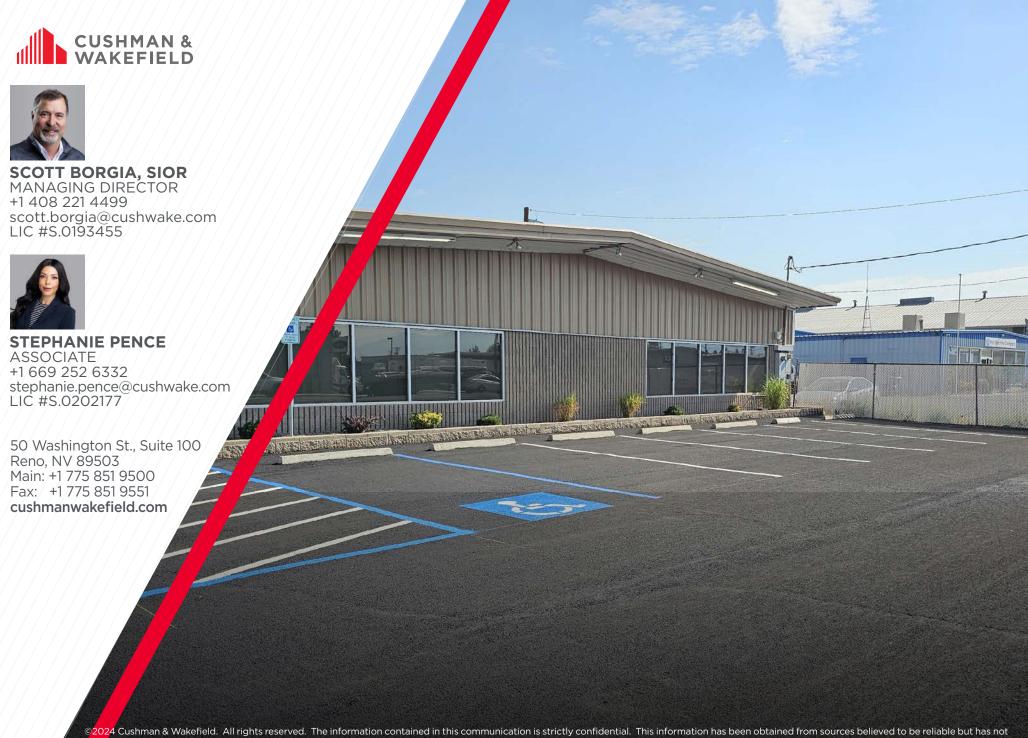

### PROPERTY HIGHLIGHTS

- Frontage on Glendale Avenue, conveniently located in industrial Sparks, NV
- Immediate access to I-80 and US-395
- Not in flood zone
- Ample Parking
- Parking lot and landscape upgrades underway