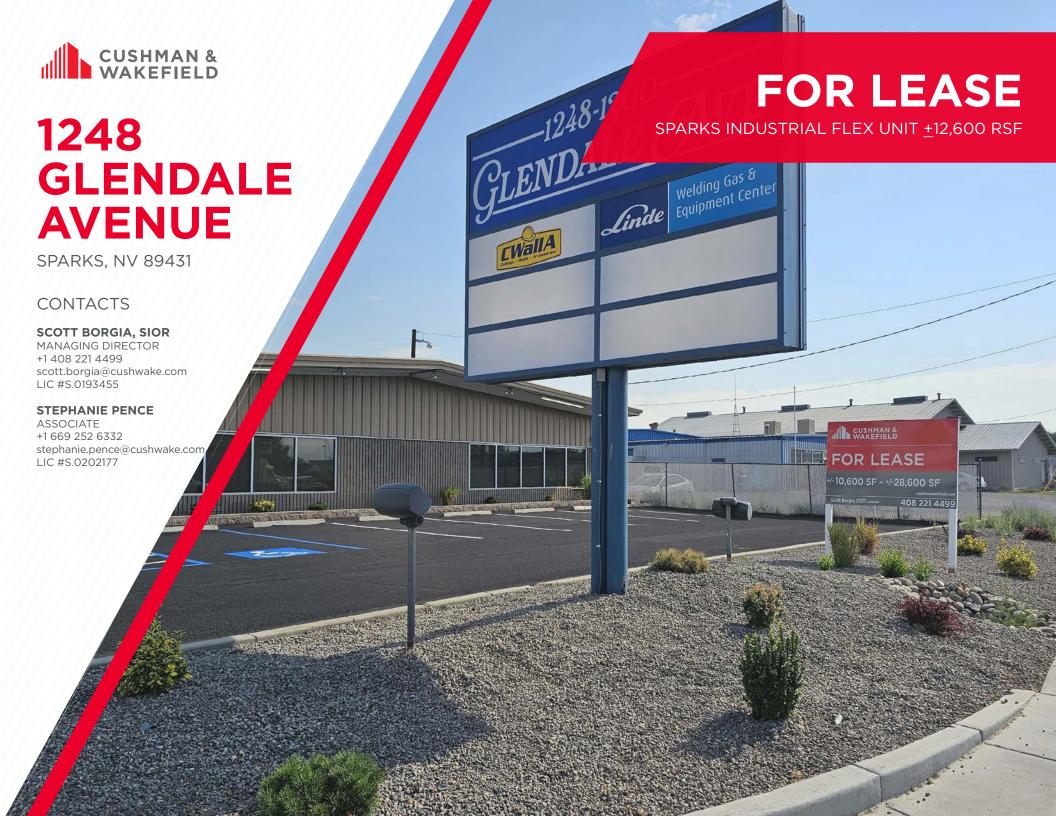

# **LEASE DETAILS**

Zoning: Industrial (I)

APN: 032-303-54 (Washoe)

Available Now

Term: Negotiable

Rate: Negotiable

Estimated OPEX: \$0.153 (PSF)

### PROPERTY FEATURES

| Building Size: ±24,375 SF           | Year Built: 1995                  |
|-------------------------------------|-----------------------------------|
| Available Space: ±12,600 SF         | Clear Height: 14' - 20'           |
| Office Area: ±600 SF                | Parking: (24) Auto Parking Spaces |
| (2) grade-level doors (12'w X 14'h) | Sprinklered                       |

### PROPERTY HIGHLIGHTS

- Frontage on Glendale Avenue, conveniently located in industrial Sparks, NV
- Immediate access to I-80 and US-395
- Not in flood zone
- Ample Parking
- Parking lot and landscape upgrades underway