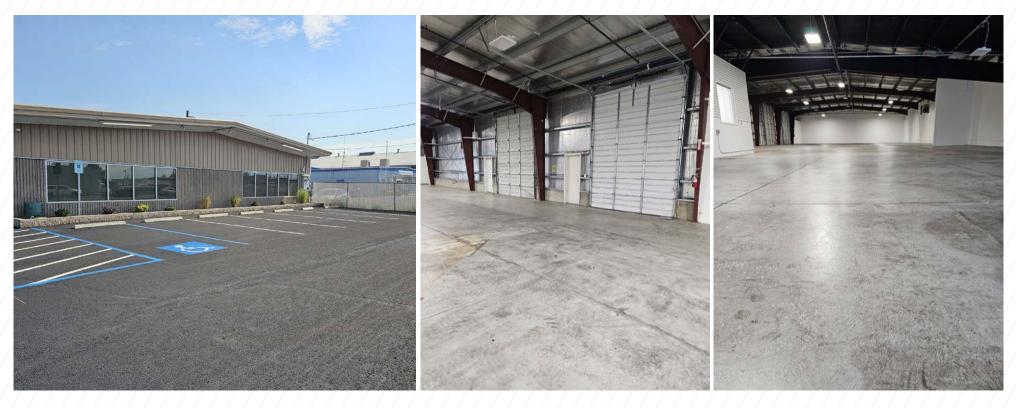

SE DETAILS**



Zoning: Industrial (I)

APN: 032-303-54 (Washoe)



Available Now



Term: Negotiable



Rate: Negotiable

Estimated OPEX: \$0.153 (PSF)

### PROPERTY FEATURES

| Building Size: ±24,375 SF           | Year Built: 1995                  |
|-------------------------------------|-----------------------------------|
| Available Space: ±12,600 SF         | Clear Height: 14' - 20'           |
| Office Area: ±600 SF                | Parking: (24) Auto Parking Spaces |
| (2) grade-level doors (12'w X 14'h) | Sprinklered                       |

### PROPERTY HIGHLIGHTS

- Frontage on Glendale Avenue, conveniently located in industrial Sparks, NV
- Immediate access to I-80 and US-395
- Not in flood zone
- Ample Parking
- Parking lot and landscape upgrades underway

# PROPERTY PHOTOS



## **ADDITIONAL PROPERTY PHOTOS**







©2024 Cushman & Wakefield. All rights reserved. The information contained in this communication is strictly confidential. This information has been obtained from sources believed to be reliable but has not been verified. NO WARRANTY OR REPRESENTATION, EXPRESS OR IMPLIED, IS MADE AS TO THE CONDITION OF THE PROPERTY (OR PROPERTIES) REFERENCED HEREIN OR AS TO THE ACCURACY OR COMPLETENESS OF THE INFORMATION CONTAINED HEREIN, AND SAME IS SUBMITTED SUBJECT TO ERRORS, OMISSIONS, CHANGE OF PRICE, RENTAL OR OTHER CONDITIONS, WITHDRAWAL WITHOUT NOTICE, AND TO ANY SPECIAL LISTING CONDITIONS IMPOSED BY THE PROPERTY OWNER(S). ANY PROJECTIONS, OPINIONS OR ESTIMATES ARE SUBJECT TO UNCERTAINTY AND DO NOT SIGNIFY CURRENT OR FUTURE PROPERTY PERFORMANCE.