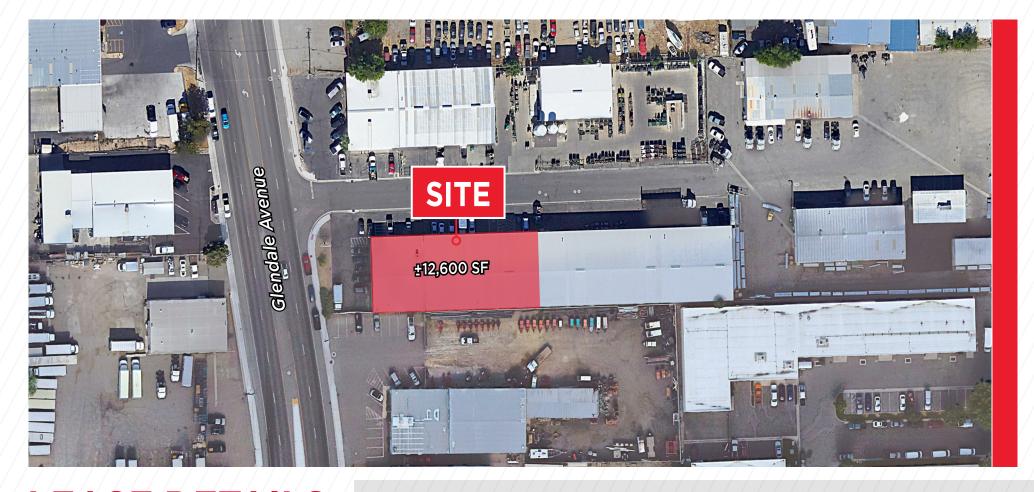

### PROPERTY FEATURES

| Building Size: ±24,375 SF           | Year Built: 1995                  |
|-------------------------------------|-----------------------------------|
| Available Space: ±12,600 SF         | Clear Height: 14' - 20'           |
| Office Area: ±600 SF                | Parking: (24) Auto Parking Spaces |
| (2) grade-level doors (12'w X 14'h) | Sprinklered                       |

### PROPERTY HIGHLIGHTS

- Frontage on Glendale Avenue, conveniently located in industrial Sparks, NV
- Immediate access to I-80 and US-395
- Not in flood zone
- Ample Parking
- Parking lot and landscape upgrades underway