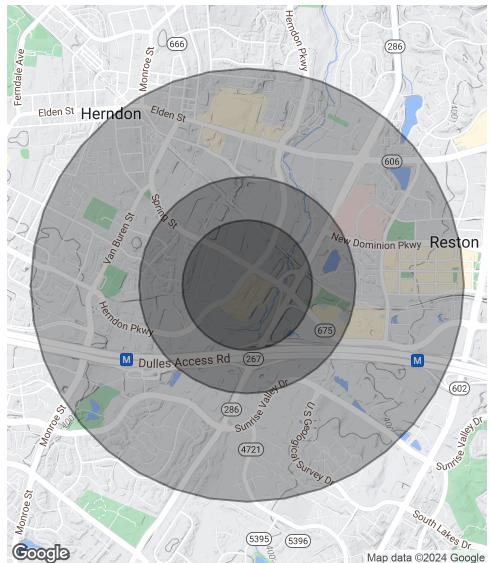

# **DEMOGRAPHICS MAP & REPORT**

Parkway Crossing Office Condo In Herndon 459 Herndon Pkwy Ste. 19, Herndon, VA 20170

WE GET WHAT YOU NEED"

| POPULATION           | 0.3 MILES | 0.5 MILES | 1 MILE |
|----------------------|-----------|-----------|--------|
| Total Population     | 207       | 1,089     | 12,357 |
| Average Age          | 39        | 43        | 41     |
| Average Age (Male)   | 39        | 41        | 40     |
| Average Age (Female) | 39        | 43        | 42     |

| HOUSEHOLDS & INCOME | 0.3 MILES | 0.5 MILES | 1 MILE             |
|---------------------|-----------|-----------|--------------------|
| Total Households    | 76        | 451       | 5,478              |
| # of Persons per HH | 2.7       | 2.4       | 2.3                |
| Average HH Income   | \$182,457 | \$203,356 | \$183 <i>,</i> 369 |
| Average House Value | \$809,127 | \$779,135 | \$739,862          |