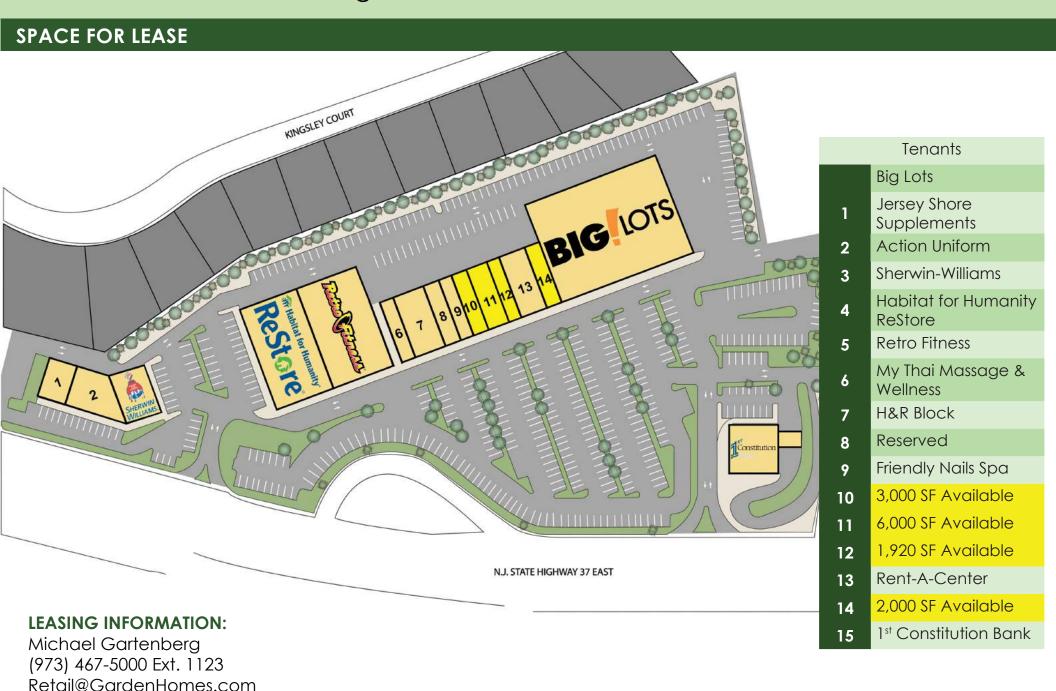

## TOMS RIVER MALL

www.GardenCommercial.com

Route 37 West and Washington Avenue