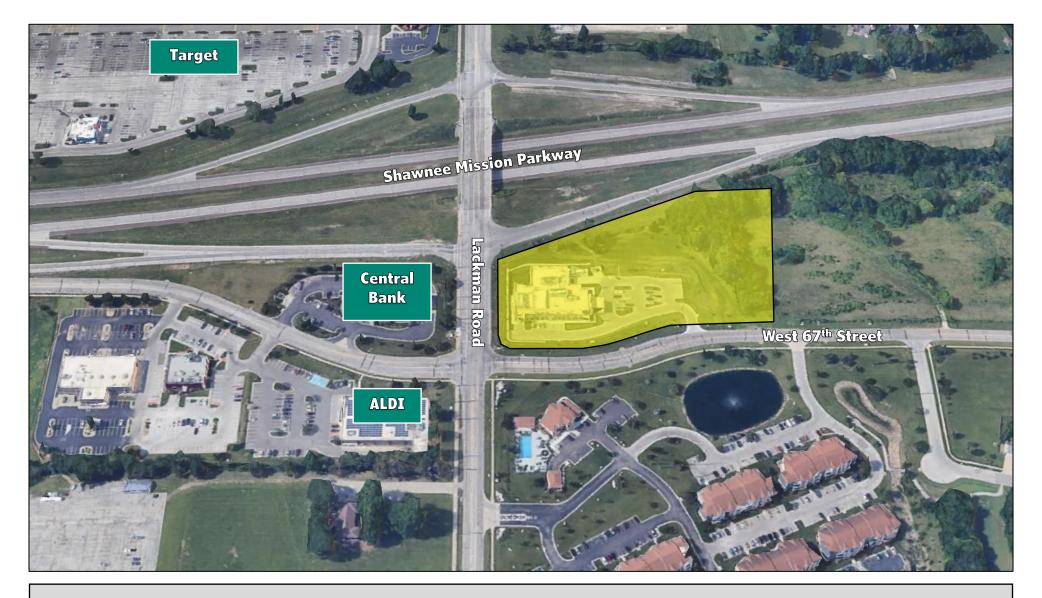

## Shawnee Hospital Sublease 14850 W 67<sup>th</sup> Street, Shawnee, KS 66216

Sublease available through 3/28/2033

Contact: Matt Hanson 816.502.7095

Traffic Counts: Shawnee Mission Parkway (~33,970 Vehicles), Lackman Road (~8,525 Vehicles), West 67<sup>th</sup> Street (2,915 Vehicles)