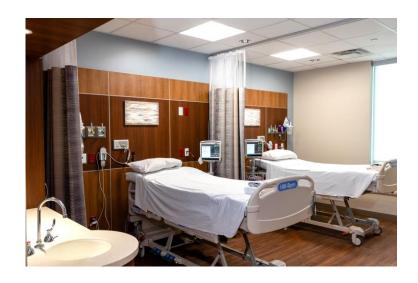

## **Overland Park Hospital Sublease**

7246 W 75<sup>th</sup> Street Overland Park, KS 66204

17,132 square foot facility

8 room emergency department (incl. 1 infection isolation room)

8 inpatient beds in 6 rooms (incl. 1 behavioral isolation room)

Imaging suite, pharmacy, lab, procedure room, dietary department and multipurpose space.

500KW backup generator

Medical gas systems: O2, MA, Vac

Potential conversion to ambulatory surgery center, specialty clinic or behavioral health facility