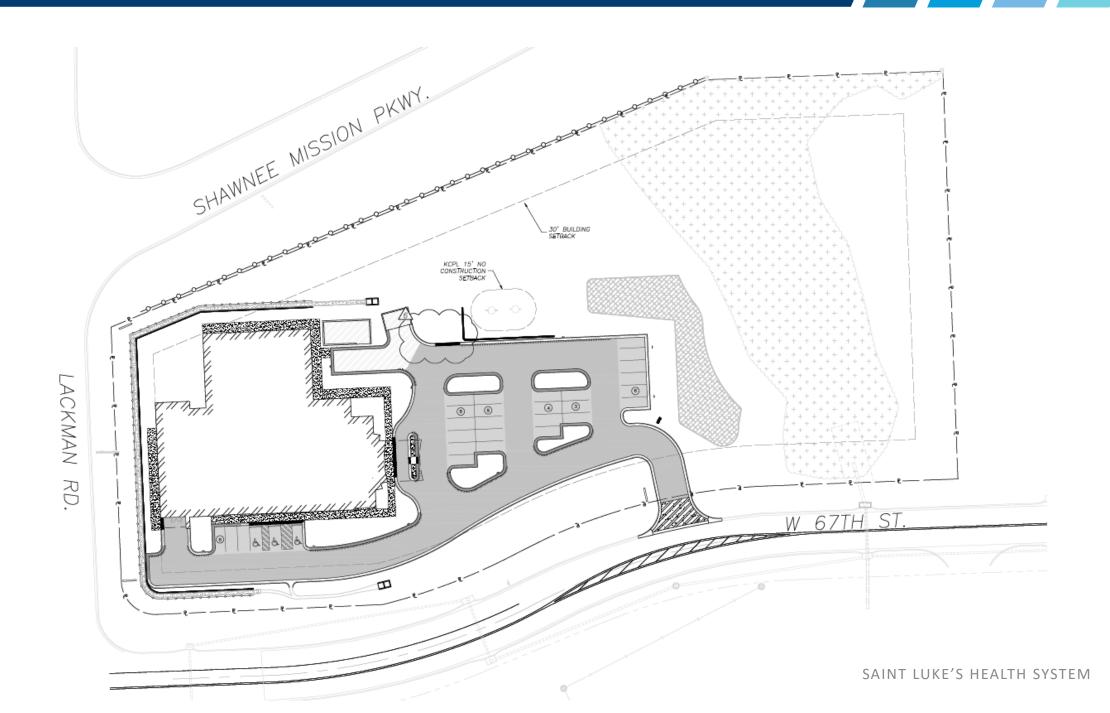

## Shawnee Hospital Sublease 14850 W 67<sup>th</sup> Street, Shawnee, KS 66216

Sublease available through 3/28/2033

Contact: Matt Hanson 816.502.7095

Traffic Counts: Shawnee Mission Parkway (~33,970 Vehicles), Lackman Road (~8,525 Vehicles), West 67<sup>th</sup> Street (2,915 Vehicles)