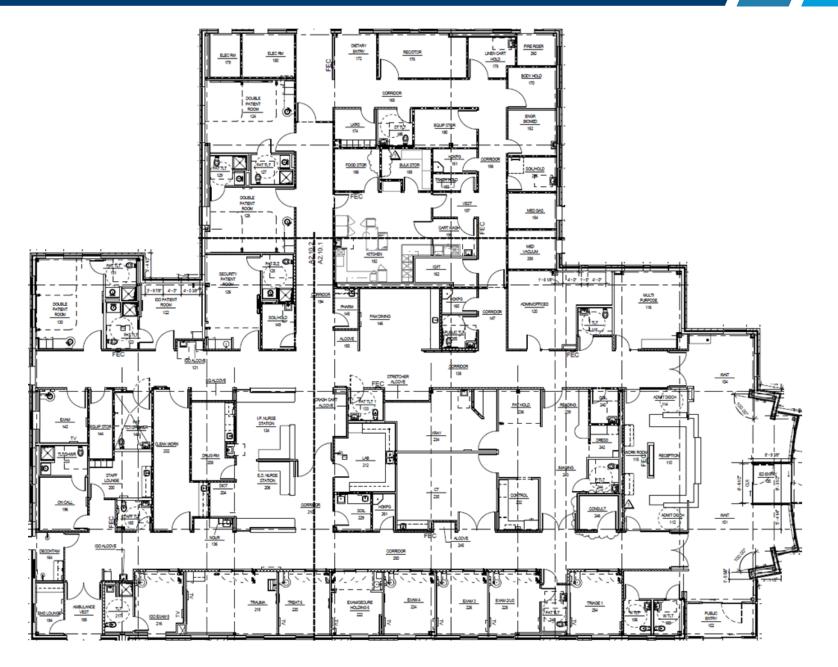

## Shawnee Hospital Sublease 14850 W 67<sup>th</sup> Street, Shawnee, KS 66216

Imaging suite, pharmacy, lab, procedure room, dietary department and multipurpose space.

500KW backup generator

Medical gas systems: O2, MA, Vac

Potential conversion to ambulatory surgery center, specialty clinic or behavioral health facility