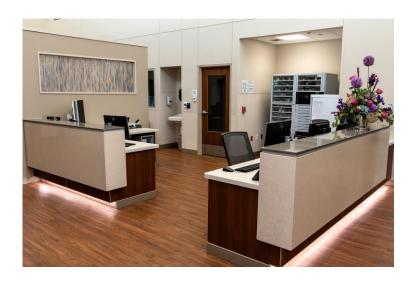

## **Overland Park Hospital Sublease**

7246 W 75<sup>th</sup> Street Overland Park, KS 66204

17,132 square foot facility

8 room emergency department (incl. 1 infection isolation room)

8 inpatient beds in 6 rooms (incl. 1 behavioral isolation room)

Imaging suite, pharmacy, lab, procedure room, dietary department and multipurpose space.

500KW backup generator

Medical gas systems: O2, MA, Vac

Potential conversion to ambulatory surgery center, specialty clinic or behavioral health facility