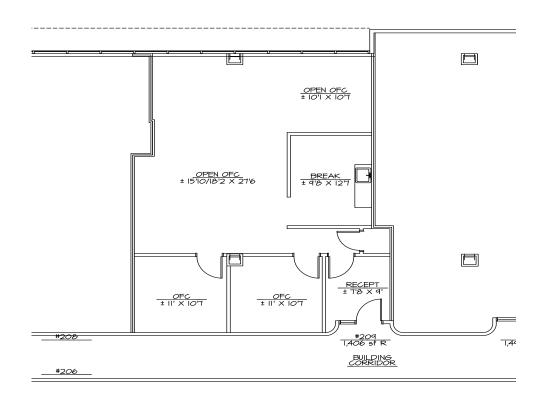

# Suite **209**

## **Concept Plans**

Suite 209 | 1,406 SF | As-Built

Office \$21.95/SF, Full Service