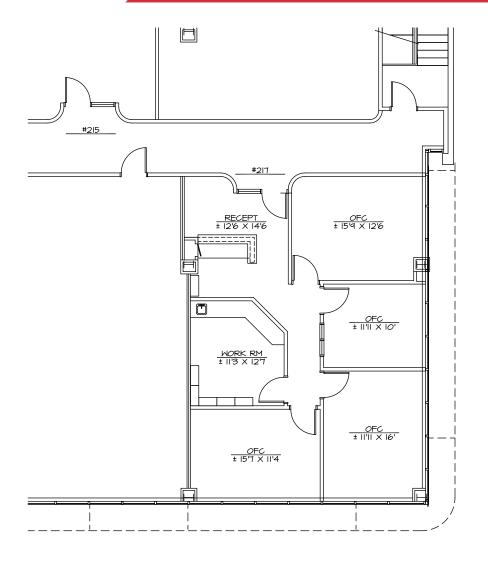

# Tempe Corporate Center 4515 S McClintock Dr Tempe, AZ 85282

Suite 217 | 1,239 SF | As-Built

Office \$21.95/SF, Full Service

## Suite Highlights

- Efficient office space
- Great window line
- Move-in ready