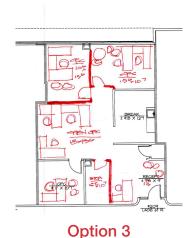

## **Concept Plans**

Suite 209 | 1,406 SF | As-Built

Office \$21.95/SF, Full Service