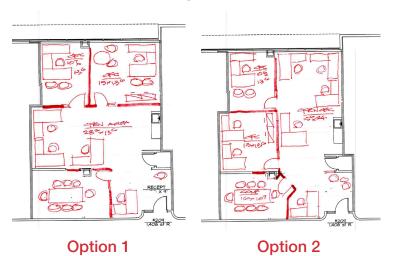

## **Concept Plans**

Suite 209 | 1,406 SF | As-Built

Office \$21.95/SF, Full Service