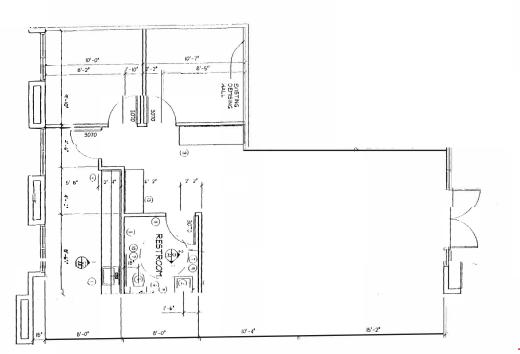

#### **FLOOR PLAN**

### FEATURES:

- Approximate 1,020± square foot office suite in West Park Professional Center
- New flooring and paint throughout in 2022
- Ground Floor unit
- Highly functional floor plan includes:
  - Two (2) private offices
  - Reception/bullpen area
  - Breakroom area with sink/cabinetry
  - Restroom
  - All Comcast/Cable ready
- Located just off the corner of 11th Street and Tracy Boulevard
- In close Proximity of medical and professional office
- Leased through March 31, 2025
  DO NOT DISTURB TENANT