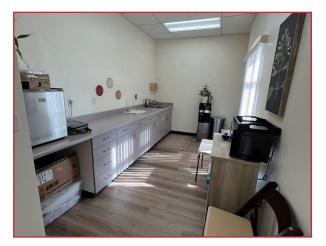

### FEATURES:

- Approximate 1,020± square foot office suite in West Park Professional Center
- New flooring and paint throughout in 2022
- Ground Floor unit
- Highly functional floor plan includes:
  - Two (2) private offices
  - Reception/bullpen area
  - Breakroom area with sink/cabinetry
  - Restroom
  - All Comcast/Cable ready
- Located just off the corner of 11th Street and Tracy Boulevard
- In close Proximity of medical and professional office
- Leased through March 31, 2025
  DO NOT DISTURB TENANT