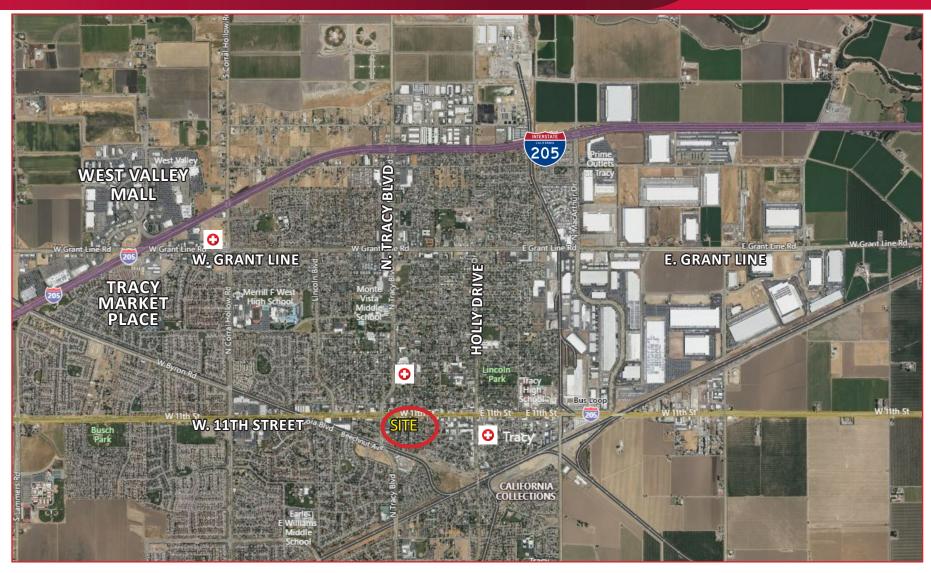

### FEATURES:

- Approximate 1,020± square foot office suite in West Park Professional Center
- New flooring and paint throughout in 2022
- Ground Floor unit
- Highly functional floor plan includes:
  - Two (2) private offices
  - Reception/bullpen area
  - Breakroom area with sink/cabinetry
  - Restroom
  - All Comcast/Cable ready
- Located just off the corner of 11th Street and Tracy Boulevard
- In close Proximity of medical and professional office
- Leased through March 31, 2025
  DO NOT DISTURB TENANT