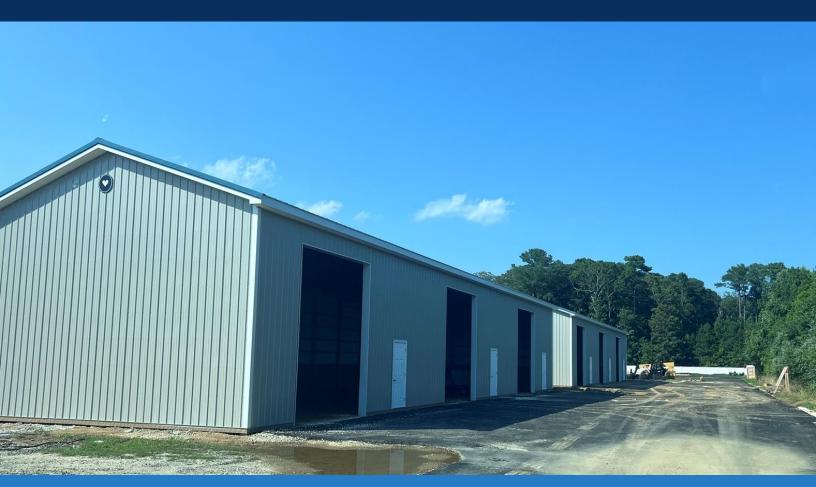

## **HIGHLIGHTS:**

- » PRELEASING NOW!
- » Building A & B -6 Units Each 1,000 -3,000 +/- SF
- » Building C & D -6 Units Each 1,167-3,500 +/-SF
- » Secured Flex Storage
- » Zoned: C-1
- » MLS #DESU2051526, DESU2068190
- » Price: \$1,333. \$1600.00 Monthly, & Est. \$1.60 PSF CAM
- » Attention everyone! Spaces are leasing fast!