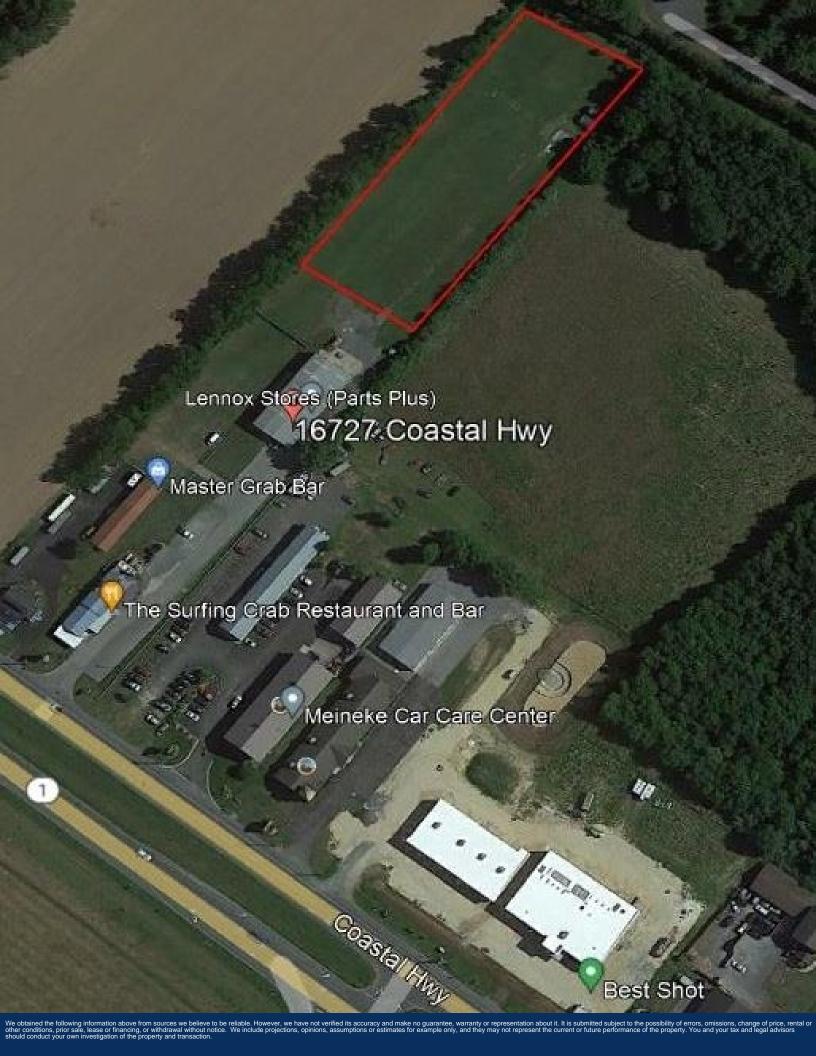

## 16727 Coastal Hwy Lewes DE 19958

## **HIGHLIGHTS:**

- » PRELEASING NOW!
- » Building A & B -6 Units Each 1,000 -3,000 +/- SF
- » Building C & D -6 Units Each 1,167-3,500 +/-SF
- » Secured Flex Storage
- » Zoned: C-1
- » MLS #DESU2051526, DESU2068190
- » Price: \$1,333. \$1600.00 Monthly, & Est. \$1.60 PSF CAM
- » Attention everyone! Spaces are leasing fast!