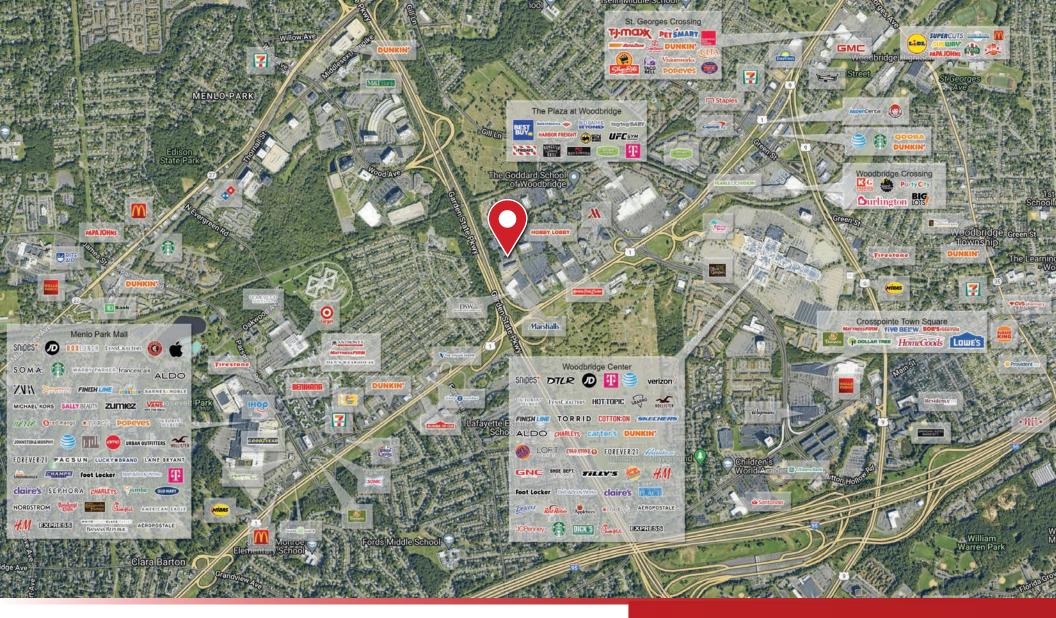

**3 RONSON ROAD** METROPARK, NEW JERSEY

# MARKET AERIAL

EFFERY REALTY 52 Millburn Ave. • Springfield, NJ 07081 • T: 908.668.9600 • F: 908.668.5225 • www.JefferyRealty.com All information is from sources deemed reliable and is submitted subject to errors, omissions, change of price, terms, prior sales and withdrawals.