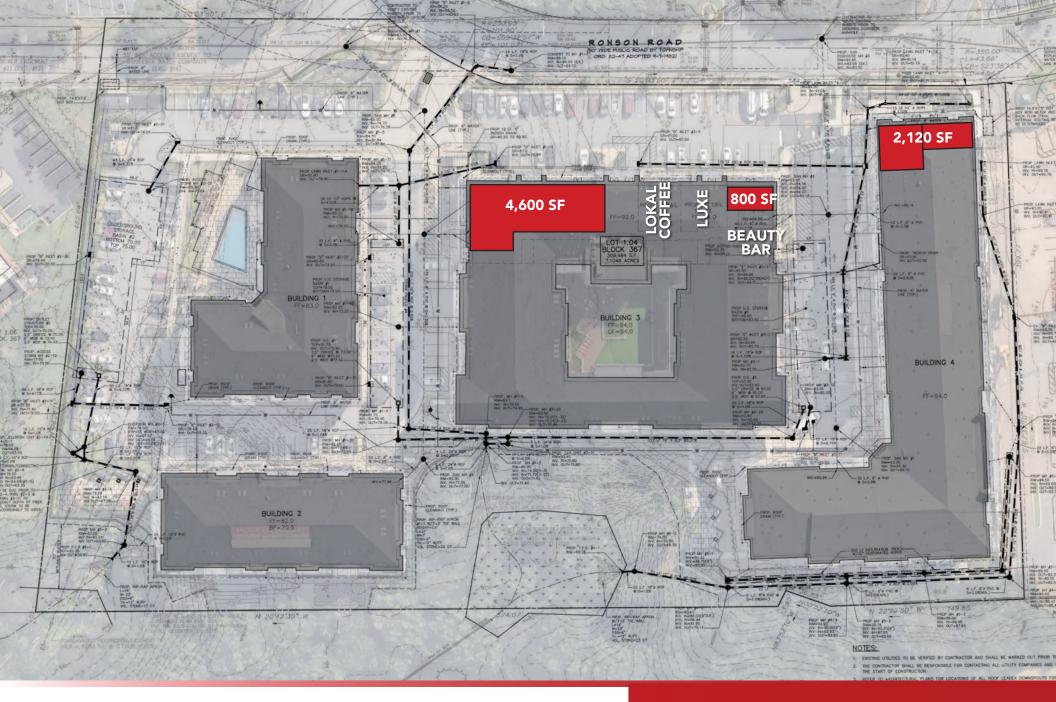

**3 RONSON ROAD** METROPARK, NEW JERSEY

## SITE PLAN

JEFFERY REALTY Retail Specialist

52 Millburn Ave. • Springfield, NJ 07081 • T: 908.668.9600 • F: 908.668.5225 • www.JefferyRealty.com All information is from sources deemed reliable and is submitted subject to errors, omissions, change of price, terms, prior sales and withdrawals.

# SITE INFORMATION

**GLA:** 11,110 SF GROUND FLOOR RETAIL **NOTES:** • Newly completed Grande at Metropark retail space.

**VACANT:** 800 - 4,600 SF

**RENT:** CALL FOR QUOTE

NNN: EST. \$8.25 PSF

- Four buildings with 356 apartments.
- Easy access to Route 1, Garden State Parkway, and Metropark Train Station.
- Nearby both Menlo Park Mall and Woodbridge Center Mall.
- Venting capabilities for possible food use.