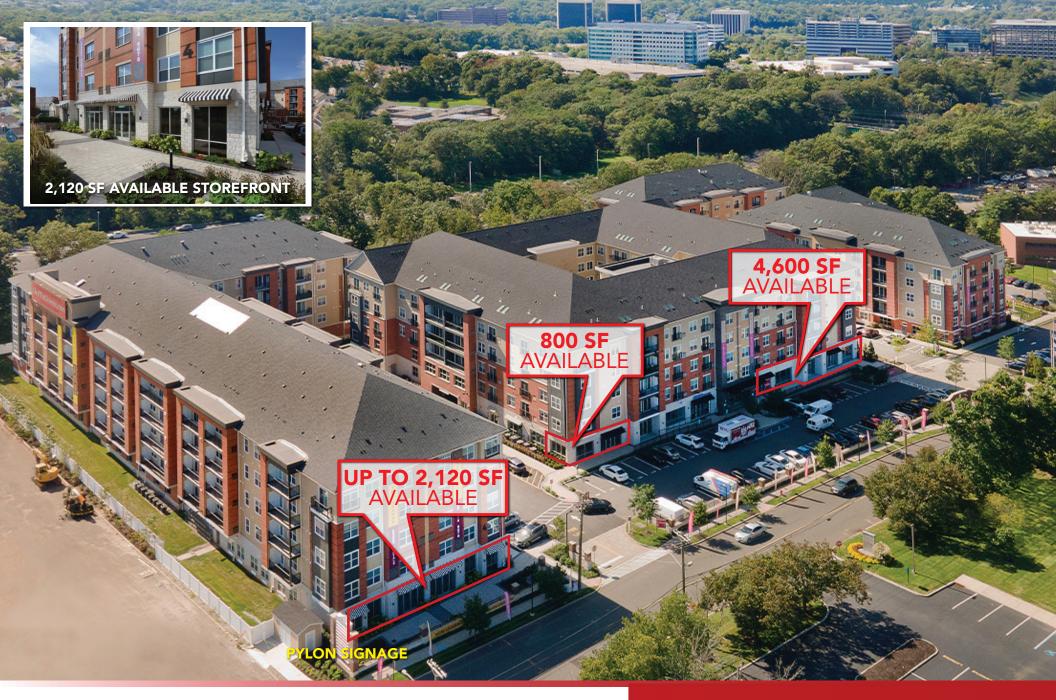

**3 RONSON ROAD** METROPARK, NEW JERSEY

# SITE PHOTOS

EFFERY REALTY Specialist \_\_\_\_\_ 52 Millburn Ave. • Springfield, NJ 07081 • T: 908.668.9600 • F: 908.668.5225 • www.JefferyRealty.com All information is from sources deemed reliable and is submitted subject to errors, omissions, change of price, terms, prior sales and withdrawals.

# SITE INFORMATION

**GLA:** 11,110 SF GROUND FLOOR RETAIL **NOTES:** • Newly completed Grande at Metropark retail space.

**VACANT:** 800 - 4,600 SF

**RENT:** CALL FOR QUOTE

NNN: EST. \$8.25 PSF

- Four buildings with 356 apartments.
- Easy access to Route 1, Garden State Parkway, and Metropark Train Station.
- Nearby both Menlo Park Mall and Woodbridge Center Mall.
- Venting capabilities for possible food use.