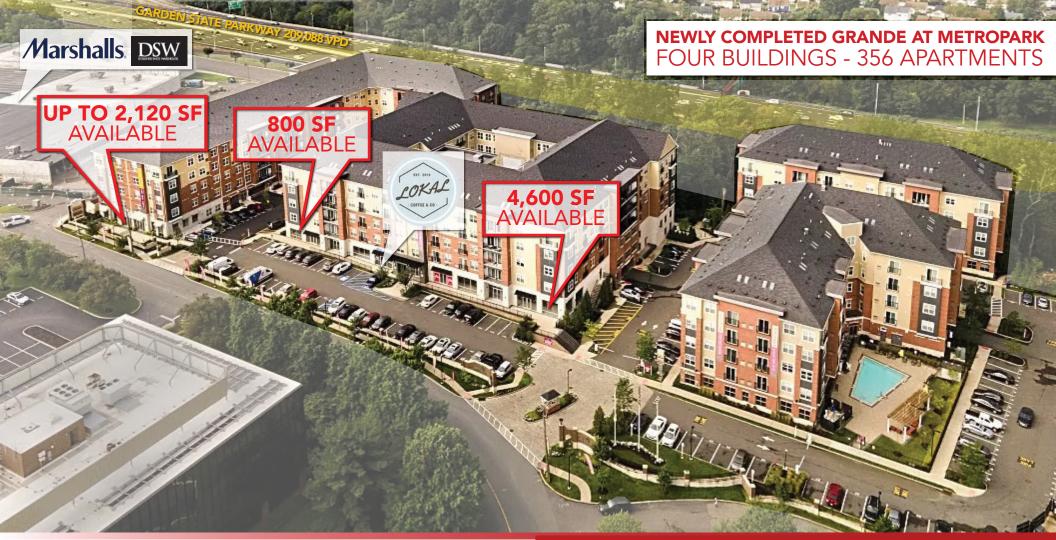

### **3 RONSON ROAD** METROPARK, NEW JERSEY

# SITE INFORMATION

**GLA:** 11,110 SF GROUND FLOOR RETAIL **NOTES:** • Newly completed Grande at Metropark retail space.

**VACANT:** 800 - 4,600 SF

**RENT:** CALL FOR QUOTE

NNN: EST. \$8.25 PSF

- Four buildings with 356 apartments.
- Easy access to Route 1, Garden State Parkway, and Metropark Train Station.
- Nearby both Menlo Park Mall and Woodbridge Center Mall.
- Venting capabilities for possible food use.