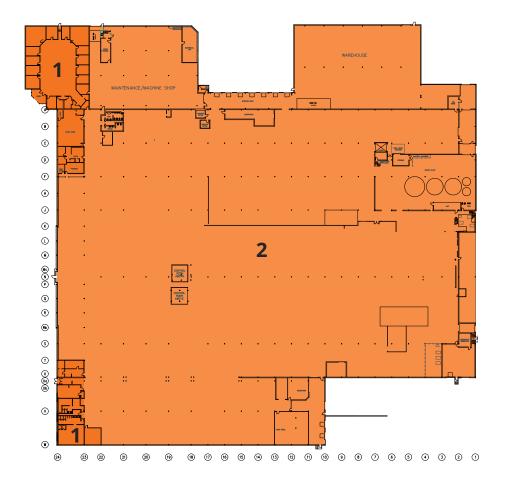

## **FLOOR PLAN**

## 12680 STATE ROUTE 93 | LOGAN, OH

| NUMBER | SPACE<br>DESIGNATION | CLEAR HEIGHT     | RESTROOMS | DOCKS | SQUARE FEET |
|--------|----------------------|------------------|-----------|-------|-------------|
| 1      | OFFICE               | DROP CEILING     | 4         | N/A   | 13,641 SF   |
| 2      | WAREHOUSE            | 13′ 10″ - 28′ 3″ | 3         | 10    | 213,993 SF  |
| 3      | BASEMENT             | 9′               | N/A       | N/A   | 39,806 SF   |
| TOTAL  |                      |                  |           |       | 267,440 SF  |