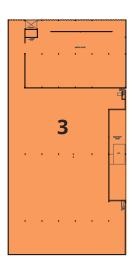

## **FLOOR PLAN**

## 12680 STATE ROUTE 93 | LOGAN, OH

| NUMBER | SPACE<br>DESIGNATION | CLEAR HEIGHT     | RESTROOMS | DOCKS | SQUARE FEET |
|--------|----------------------|------------------|-----------|-------|-------------|
| 1      | OFFICE               | DROP CEILING     | 4         | N/A   | 13,641 SF   |
| 2      | WAREHOUSE            | 13′ 10″ - 28′ 3″ | 3         | 10    | 213,993 SF  |
| 3      | BASEMENT             | 9′               | N/A       | N/A   | 39,806 SF   |
| TOTAL  |                      |                  |           |       | 267,440 SF  |