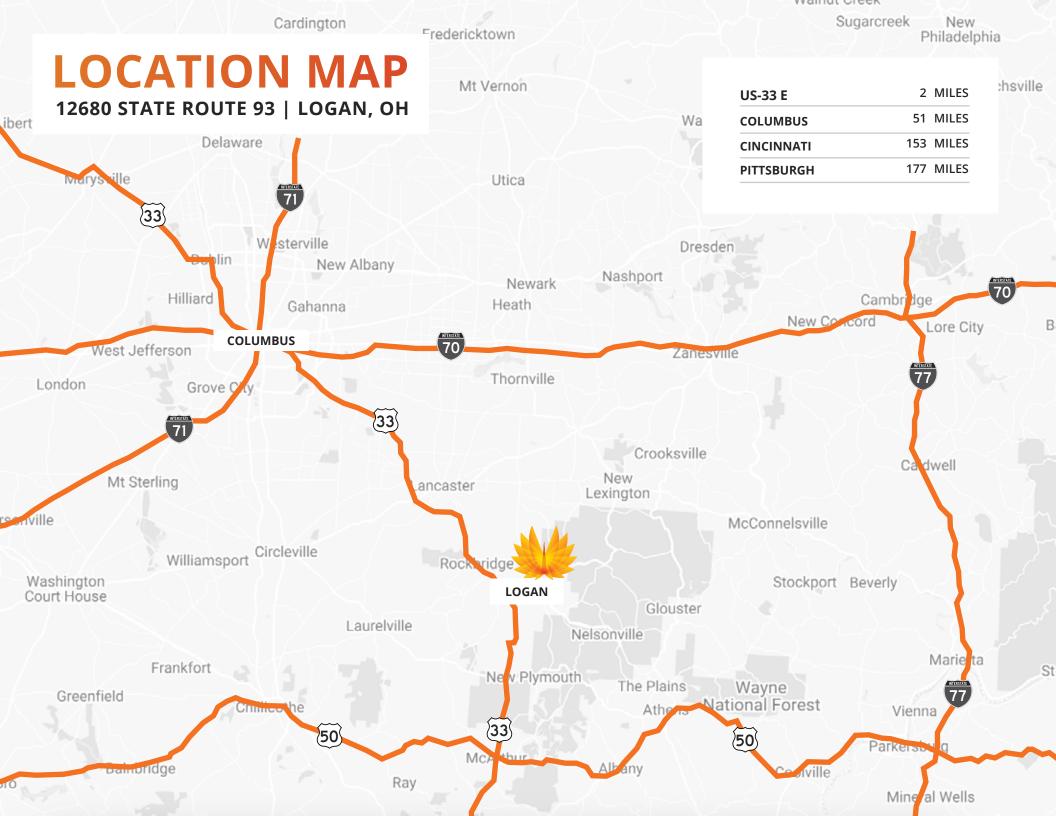

## FOR SALE OR LEASE | 267,440 SF 12680 ST ROUTE 93 | LOGAN, OH

PATRICK DEDERING | DIRECTOR, ACQUISITION & LEASING | 414-376-6933 | PATRICK@PHOENIXINVESTORS.COM

This document has been prepared by Phoenix Investors for advertising and general information only. Phoenix Investors makes no guarantees, representations, or warranties of any kind, expressed or implied, regarding the information including, but not limited to, warranties of content, accuracy, and reliability.

FOR SALE OR LEASE | 267,440 SF 12680 ST ROUTE 93 | LOGAN, OH

PATRICK DEDERING | DIRECTOR, ACQUISITION & LEASING | 414-376-6933 | PATRICK@PHOENIXINVESTORS.COM