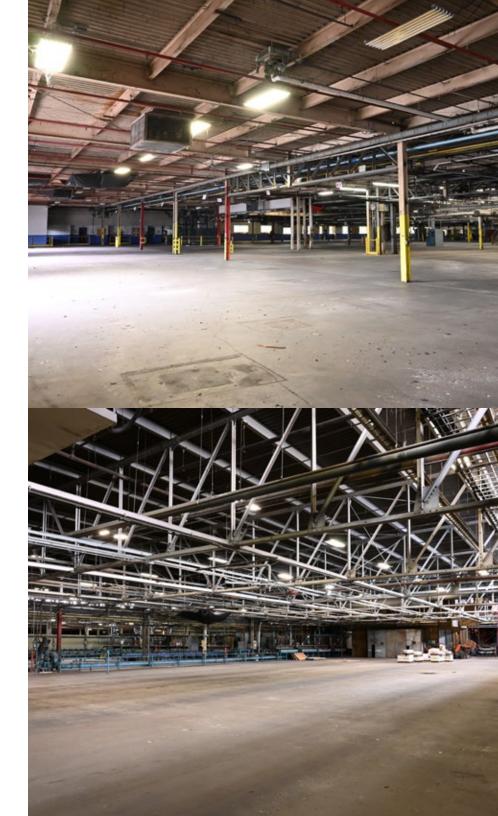

## **PROPERTY DETAILS**

12680 STATE ROUTE 93 | LOGAN, OH

| AVAILABLE SPACE  | 267,440 SF               |  |
|------------------|--------------------------|--|
| WAREHOUSE SPACE  | 213,993 SF               |  |
| BASEMENT         | 39,086 SF                |  |
| DOCK DOORS       | 10                       |  |
| FLOORS           | 1                        |  |
| CLEAR HEIGHT     | 14' - 28'                |  |
| WALLS            | Masonry and Metal        |  |
| FLOORS           | 6" Reinforced Concrete   |  |
| YEAR BUILT       | 1948                     |  |
| FIRE SUPPRESSION | Wet                      |  |
| LIGHTING         | Fluorescent              |  |
| PARKING          | 104 Surface Spots        |  |
| LAND AREA        | 42.68 Acres              |  |
| ZONING           | M-2 - General Industrial |  |
| RAIL ACCESS      | 3 Rail Spurs             |  |
| PARCEL ID        | 04-003265.0000           |  |