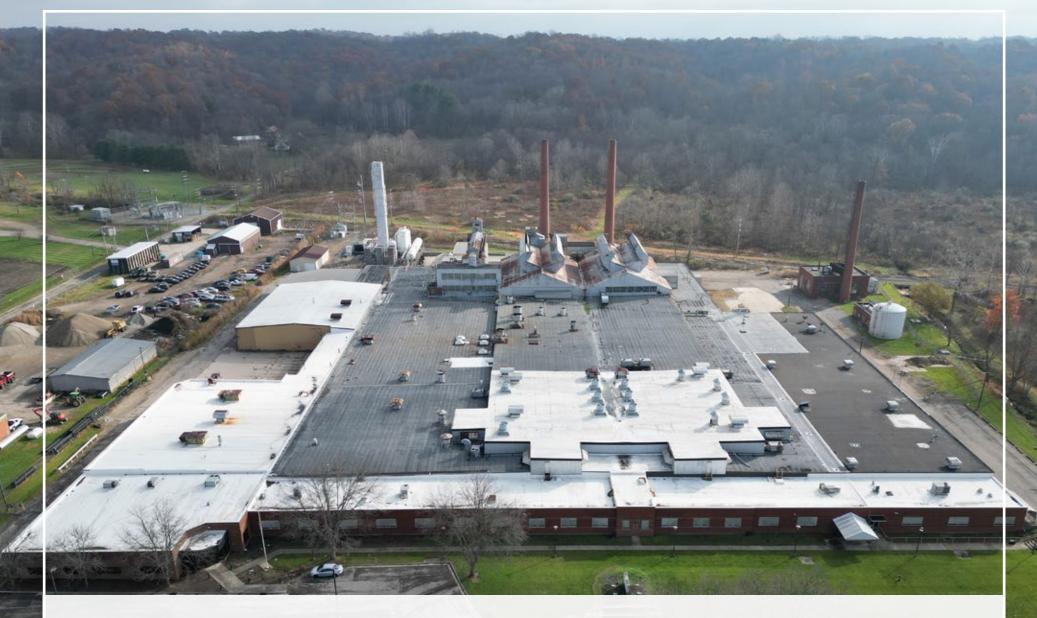

## FOR SALE OR LEASE | 267,440 SF 12680 ST ROUTE 93 | LOGAN, OH

PATRICK DEDERING | DIRECTOR, ACQUISITION & LEASING | 414-376-6933 | PATRICK@PHOENIXINVESTORS.COM

This document has been prepared by Phoenix Investors for advertising and general information only. Phoenix Investors makes no guarantees, representations, or warranties of any kind, expressed or implied, regarding the information including, but not limited to, warranties of content, accuracy, and reliability.

FOR SALE OR LEASE | 267,440 SF 12680 ST ROUTE 93 | LOGAN, OH

PATRICK DEDERING | DIRECTOR, ACQUISITION & LEASING | 414-376-6933 | PATRICK@PHOENIXINVESTORS.COM