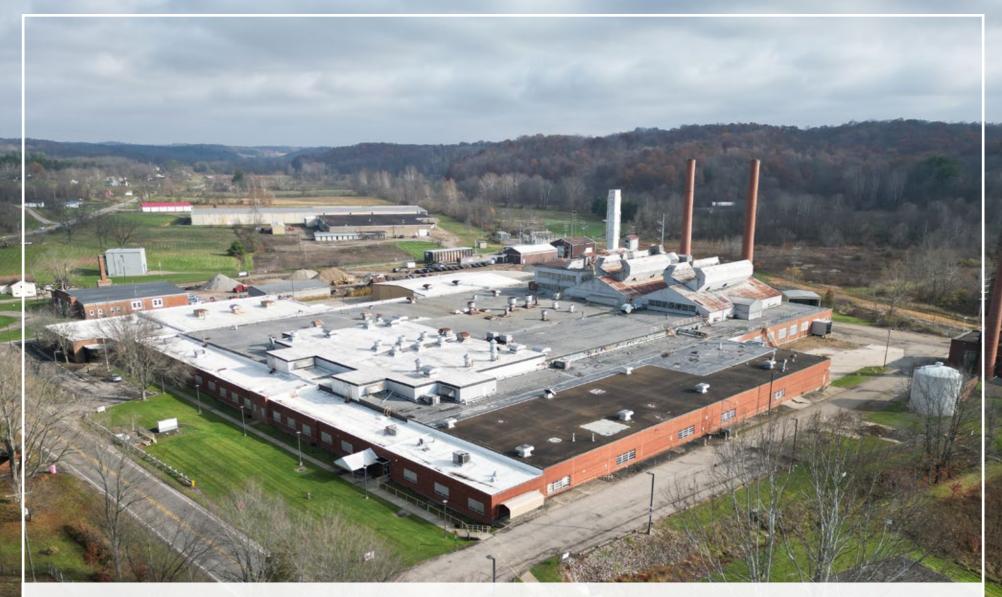

## FOR SALE OR LEASE | 267,440 SF 12680 ST ROUTE 93 | LOGAN, OH

PATRICK DEDERING | DIRECTOR, ACQUISITION & LEASING | 414-376-6933 | PATRICK@PHOENIXINVESTORS.COM

This document has been prepared by Phoenix Investors for advertising and general information only. Phoenix Investors makes no guarantees, representations, or warranties of any kind, expressed or implied, regarding the information including, but not limited to, warranties of content, accuracy, and reliability.

## **PROPERTY DETAILS**

12680 STATE ROUTE 93 | LOGAN, OH

| AVAILABLE SPACE  | 267,440 SF               |  |
|------------------|--------------------------|--|
| WAREHOUSE SPACE  | 213,993 SF               |  |
| BASEMENT         | 39,086 SF                |  |
| DOCK DOORS       | 10                       |  |
| FLOORS           | 1                        |  |
| CLEAR HEIGHT     | 14' - 28'                |  |
| WALLS            | Masonry and Metal        |  |
| FLOORS           | 6" Reinforced Concrete   |  |
| YEAR BUILT       | 1948                     |  |
| FIRE SUPPRESSION | Wet                      |  |
| LIGHTING         | Fluorescent              |  |
| PARKING          | 104 Surface Spots        |  |
| LAND AREA        | 42.68 Acres              |  |
| ZONING           | M-2 - General Industrial |  |
| RAIL ACCESS      | 3 Rail Spurs             |  |
| PARCEL ID        | 04-003265.0000           |  |

FOR SALE OR LEASE | 267,440 SF 12680 ST ROUTE 93 | LOGAN, OH

PATRICK DEDERING | DIRECTOR, ACQUISITION & LEASING | 414-376-6933 | PATRICK@PHOENIXINVESTORS.COM