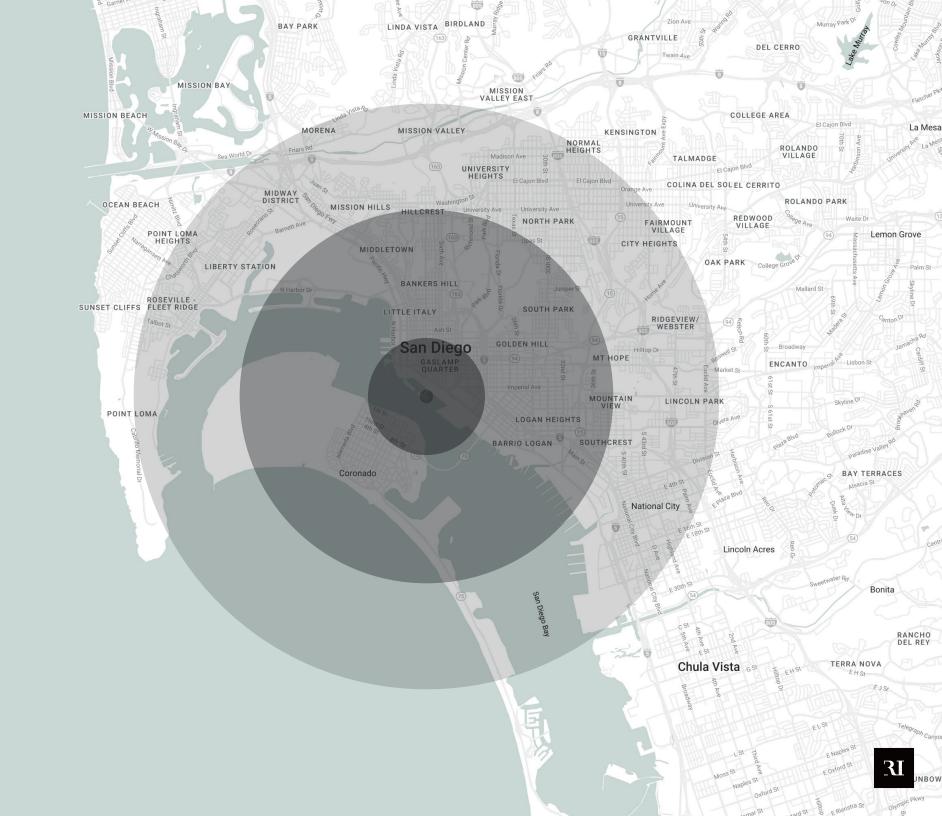

## 2023 Demographics

|                             | 1 MILE    | 3 MILES   | 5 MILES   |
|-----------------------------|-----------|-----------|-----------|
| Total Population            | 36,430    | 148,847   | 410,868   |
| Total Households            | 18,276    | 63,691    | 165,321   |
| Average Household<br>Income | \$124,777 | \$118,051 | \$108,873 |
| Daytime Population          | 69,751    | 247,859   | 519,426   |
| Median Age                  | 40.1      | 35.0      | 34.1      |