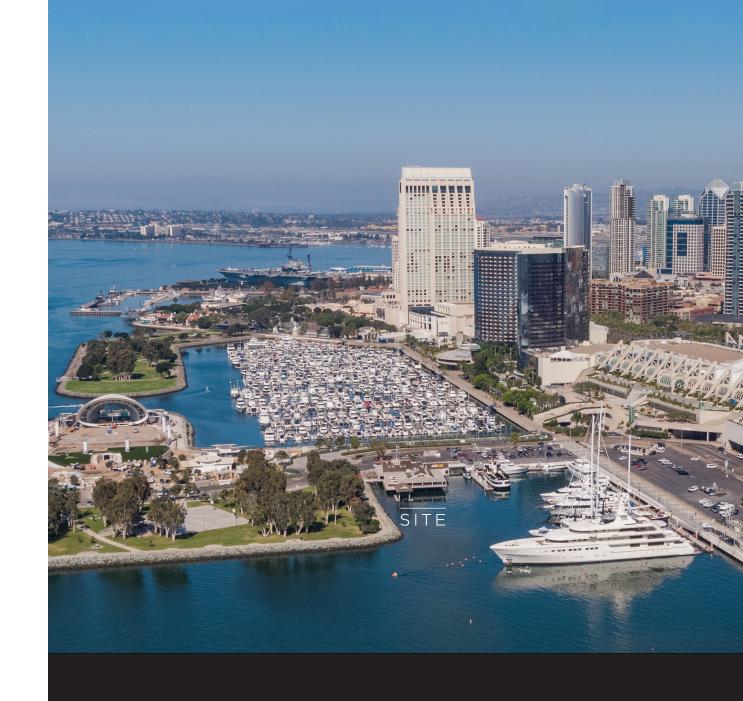

## Downtown San Diego

Downtown San Diego is at the heart of the city and has experienced significant growth over the last decade. Ideally situated between Balboa Park (the largest urban cultural park in the country) and the beautiful San Diego Bay, Downtown San Diego has experienced a renaissance following significant developments including the redevelopment of Horton Plaza, the resurgence of Little Italy, new developments including the Rady Shell Amphitheater, proximity to the Padre's Petco Park, and the expansion of San Diego Convention Center. The San Diego Convention Center has become one of North America's leading convention facilities with approximately 100 annual events, an economic impact of \$1.1 billion, and more than 800,000 visitors annually.

# ROWING CLUB

Home to the former historic San Diego Rowing Club, the site is approximately 1.2 acres, located in the heart of San Diego's South Embarcadero, neighboring the Rady Shell Amphitheater at Jacobs Park and Embarcadero Marina Park South to the west and the San Diego Convention Center to the east. The Site is features a 9,000 square foot restaurant, wrap-around outdoor patio, boat dock and 56 parking spaces over land and water area.