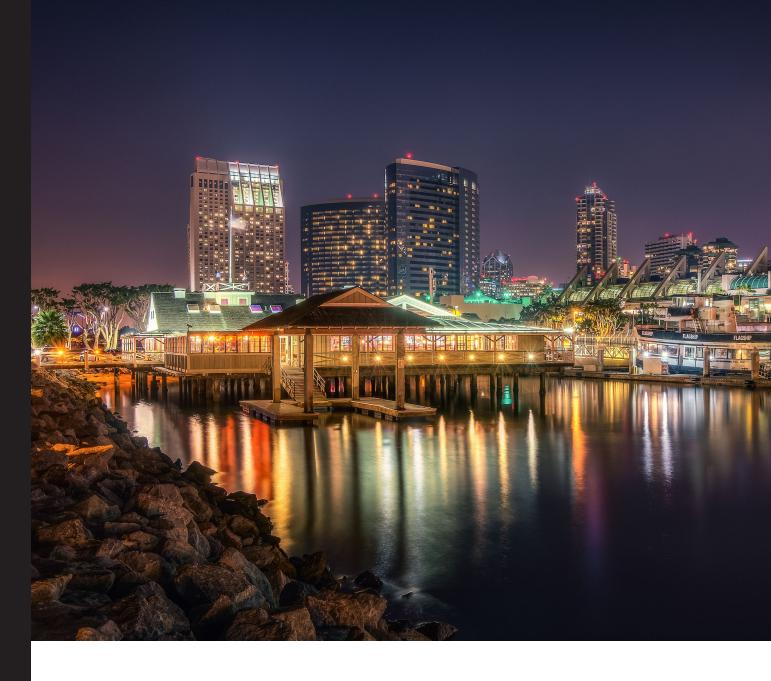

## Downtown San Diego

Downtown San Diego is at the heart of the city and has experienced significant growth over the last decade. Ideally situated between Balboa Park (the largest urban cultural park in the country) and the beautiful San Diego Bay, Downtown San Diego has experienced a renaissance following significant developments including the redevelopment of Horton Plaza, the resurgence of Little Italy, new developments including the Rady Shell Amphitheater, proximity to the Padre's Petco Park, and the expansion of San Diego Convention Center. The San Diego Convention Center has become one of North America's leading convention facilities with approximately 100 annual events, an economic impact of \$1.1 billion, and more than 800,000 visitors annually.

# ROWING CLUB

Home to the former historic San Diego Rowing Club, the site is approximately 1.2 acres, located in the heart of San Diego's South Embarcadero, neighboring the Rady Shell Amphitheater at Jacobs Park and Embarcadero Marina Park South to the west and the San Diego Convention Center to the east. The Site is features a 9,000 square foot restaurant, wrap-around outdoor patio, boat dock and 56 parking spaces over land and water area.