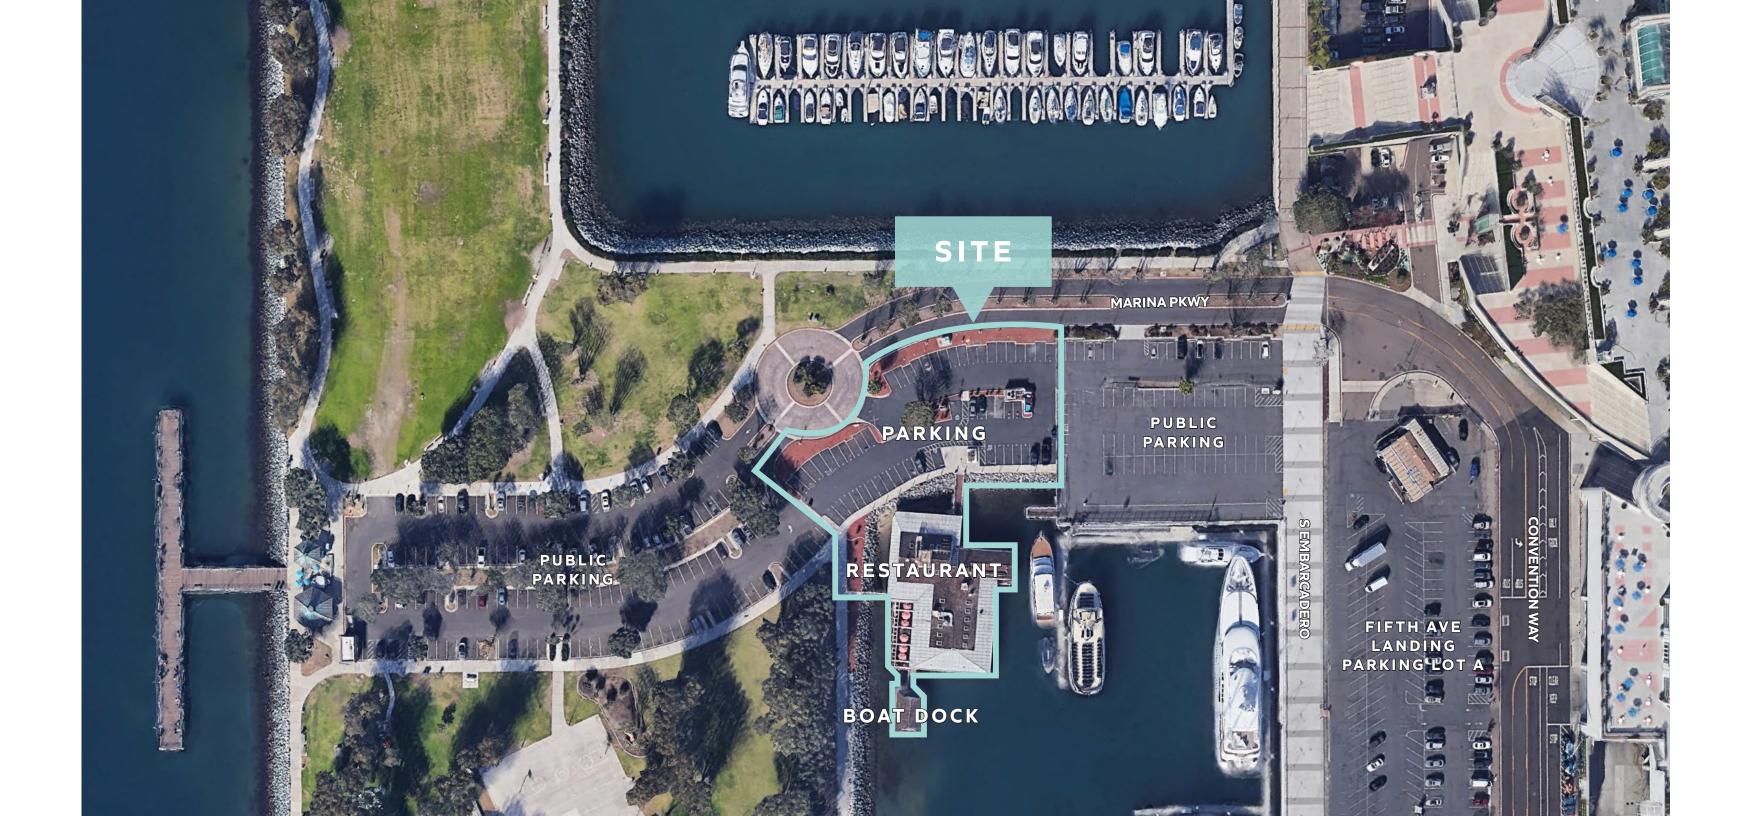

## Site Plan

525 E HARBOR DR SAN DIEGO

525 E HARBOR DR, SAN DIEGO, CALIFORNIA

### FREESTANDING WATERFRONT RESTAURANT

1.2 ACRES | 9,000 SF RESTAURANT, WRAP-AROUND PATIO, BOAT DOCK, AND 56 PARKING SPACES

# ROWING CLUB

Home to the former historic San Diego Rowing Club, the site is approximately 1.2 acres, located in the heart of San Diego's South Embarcadero, neighboring the Rady Shell Amphitheater at Jacobs Park and Embarcadero Marina Park South to the west and the San Diego Convention Center to the east. The Site is features a 9,000 square foot restaurant, wrap-around outdoor patio, boat dock and 56 parking spaces over land and water area.

### PROPERTY DETAILS

**RESTAURANT** 9,000 SF

PARKING

**BOAT DOCK** 