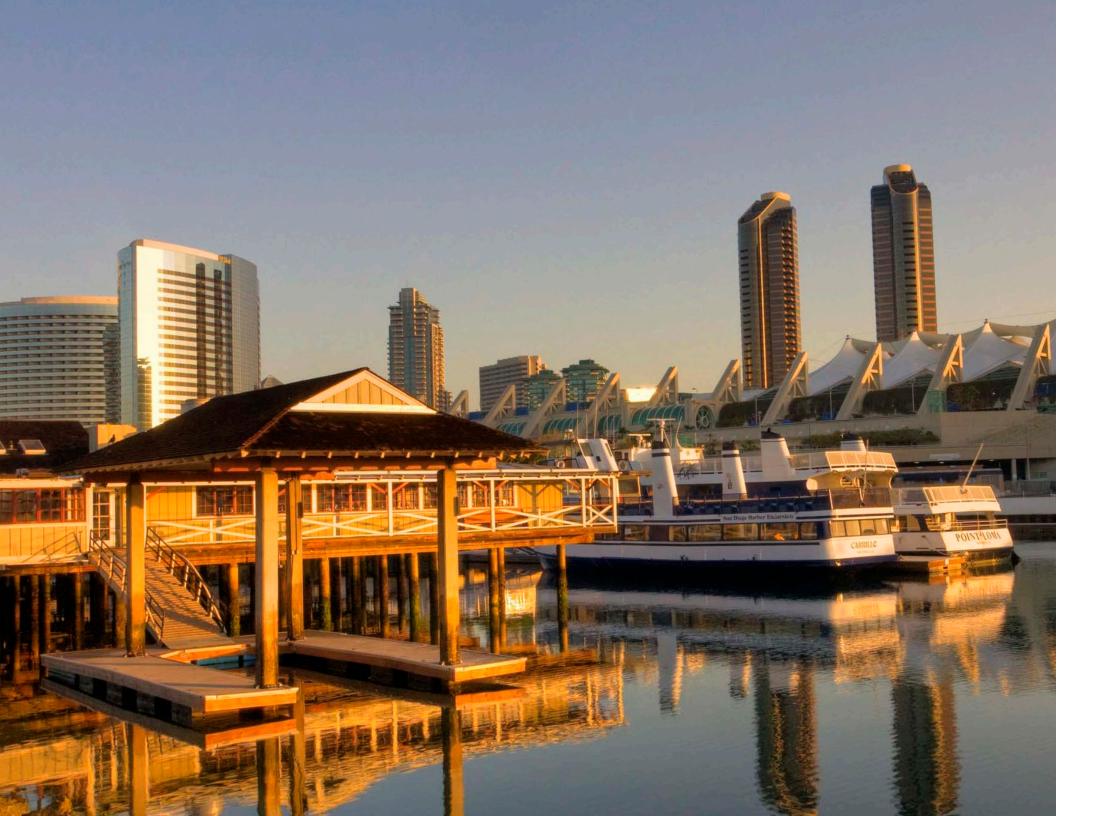

# ROWING CLUB

Home to the former historic San Diego Rowing Club, the site is approximately 1.2 acres, located in the heart of San Diego's South Embarcadero, neighboring the Rady Shell Amphitheater at Jacobs Park and Embarcadero Marina Park South to the west and the San Diego Convention Center to the east. The Site is features a 9,000 square foot restaurant, wrap-around outdoor patio, boat dock and 56 parking spaces over land and water area.