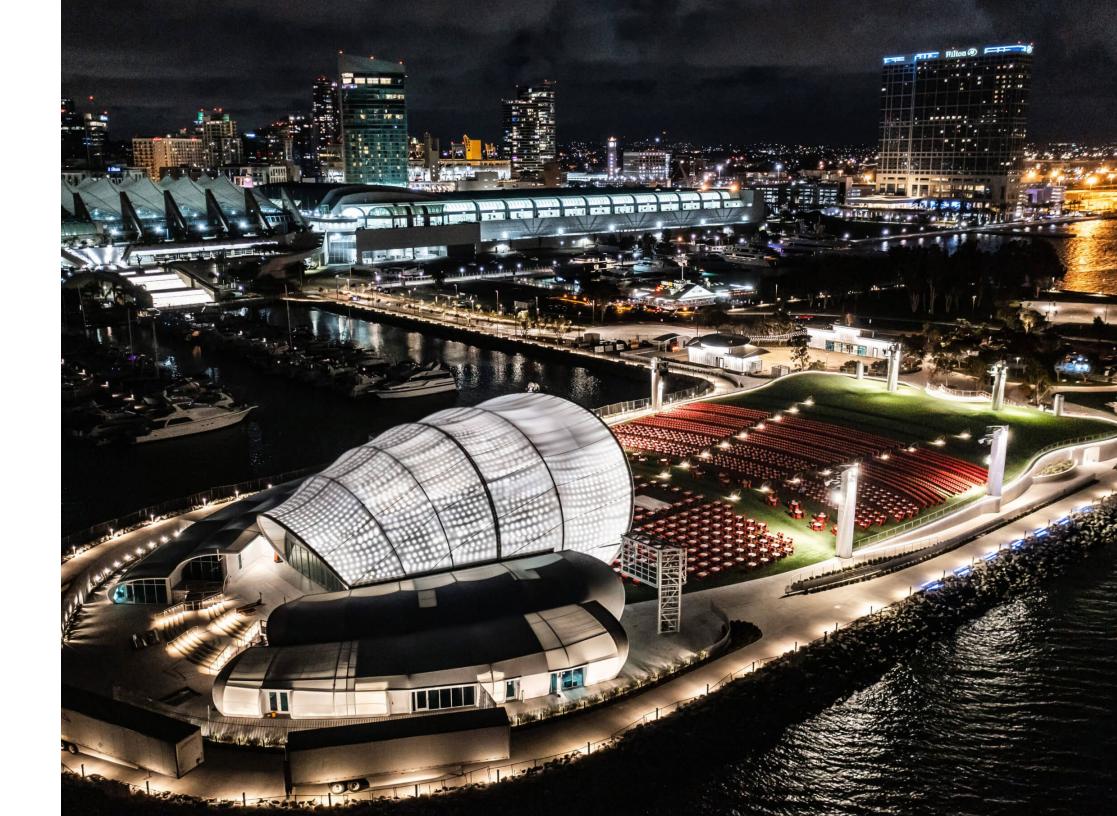

## Downtown San Diego

Downtown San Diego is at the heart of the city and has experienced significant growth over the last decade. Ideally situated between Balboa Park (the largest urban cultural park in the country) and the beautiful San Diego Bay, Downtown San Diego has experienced a renaissance following significant developments including the redevelopment of Horton Plaza, the resurgence of Little Italy, new developments including the Rady Shell Amphitheater, proximity to the Padre's Petco Park, and the expansion of San Diego Convention Center. The San Diego Convention Center has become one of North America's leading convention facilities with approximately 100 annual events, an economic impact of \$1.1 billion, and more than 800,000 visitors annually.

### **ABOUT THE LOCATION**

**4,000 SEAT** waterfront outdoor amphitheater

**800,000 ANNUAL VISITORS** to the San Diego Convention Center

**OVER 2.1 MILLION PEOPLE** visit the Petco Park annually

**LOCATED 0.3 MILES** from the Convention Center and **0.5 MILES** from Petco Park

**13-ACRE** Embarcadero Marina Park is an artificial island on the southern end of the Embarcadero