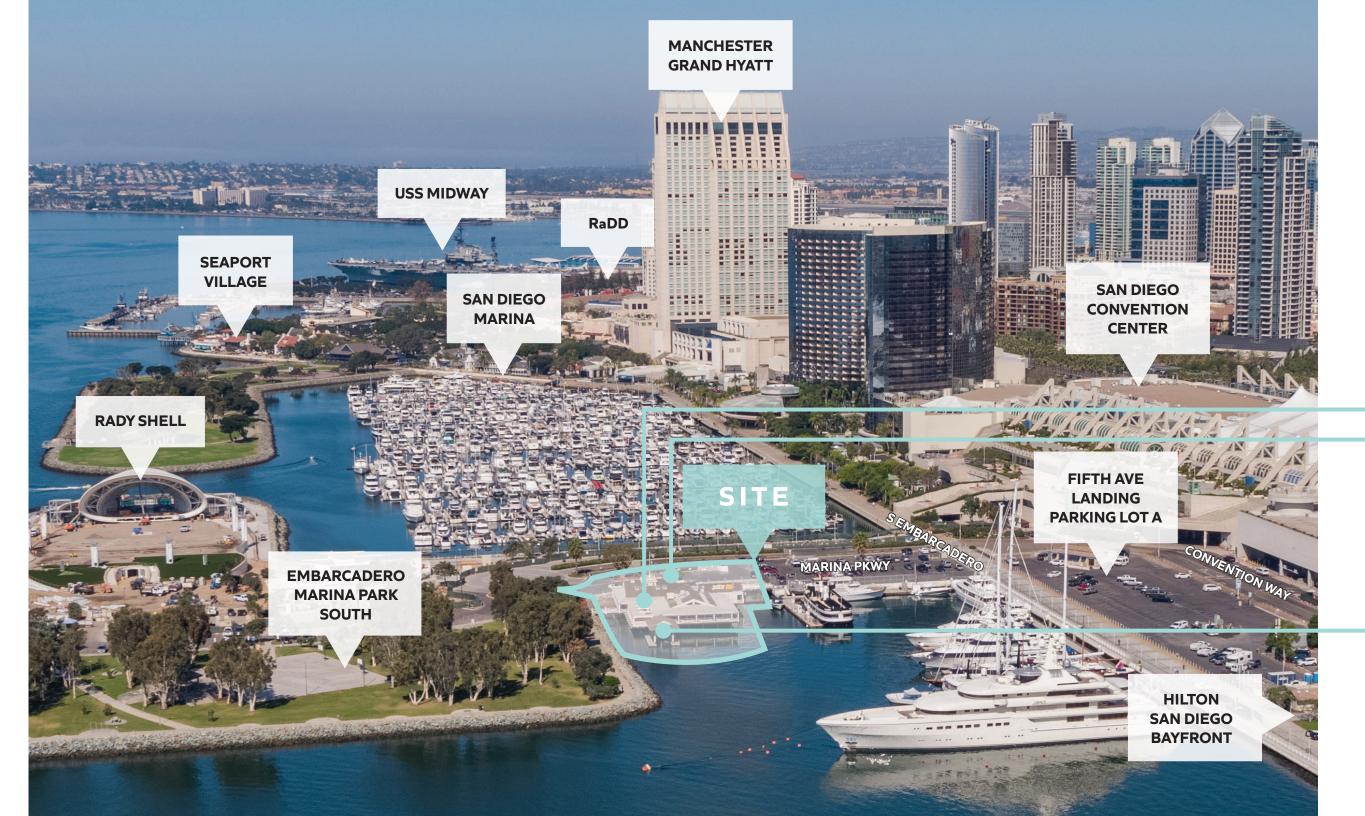

## The Location

### **ABOUT THE LOCATION**

**4,000 SEAT** waterfront outdoor amphitheater

**800,000 ANNUAL VISITORS** to the San Diego Convention Center

**OVER 2.1 MILLION PEOPLE** visit the Petco Park annually

**LOCATED 0.3 MILES** from the Convention Center and **0.5 MILES** from Petco Park

**13-ACRE** Embarcadero Marina Park is an artificial island on the southern end of the Embarcadero