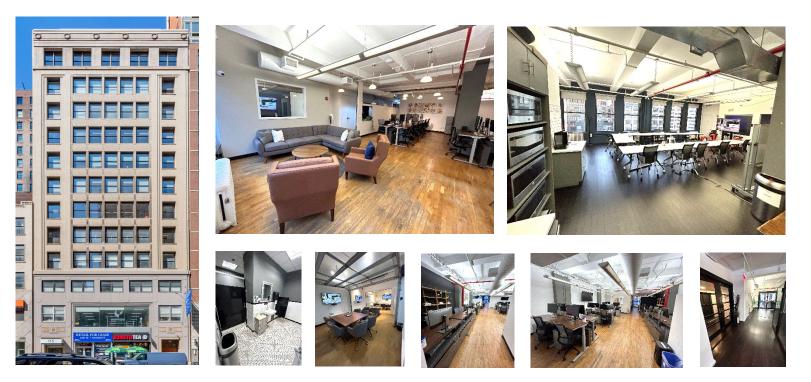

## 115 EAST 23<sup>RD</sup> STREET Fully Built, Furnished, Floors 9<sup>th</sup>, 10<sup>th</sup> and 11<sup>th</sup> - 6,140 SF EACH

EXPOSED 11 <sup>1</sup>/<sub>2</sub> FOOT CEILING PRIVATE BATHROOMS + WET PANTRY MODERN, ATTENDED LOBBY 2 UPDATED PASSENGER ELEVATORS + FREIGHT 24/7 ACCESS VIA KEY CARD HIGH-SPEED INTERNET: WIREDSCORE CERTIFIED ENTIRE FLOORS, DIRECT ELEV. ACCESS BUILT / FURNISHED MODERN OFFICES NATURAL LIGHT + HIGH-END FINISHES NEW TENANT-CONTROLLED AC DIRECT ELECTRIC METER HARDWOOD FLOORS

Steps from Madison Square Park, Flatiron and Union Sq. CONVENIENT SUBWAY ACCESS: 4, 5, 6, F, L, M, N, R, V, W

**EXCLUSIVE AGENTS:** 

WILLIAM BECKER 718.540.9435 bill@fpr.nyc DAVID DYNAK 718.540.9436 david@fpr.nyc