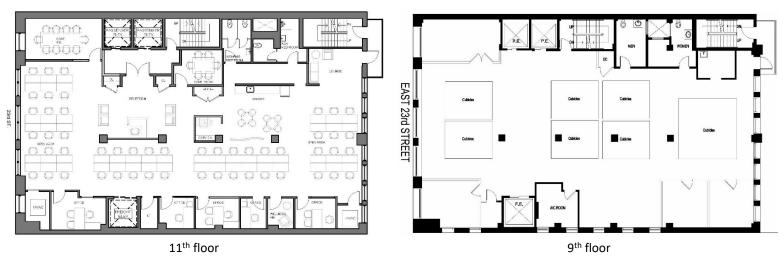

## 115 EAST 23<sup>RD</sup> STREET Fully Built, Furnished, Floors 9<sup>th</sup>, 10<sup>th</sup> and 11<sup>th</sup> - 6,140 SF EACH

EXPOSED 11 <sup>1</sup>/<sub>2</sub> FOOT CEILING PRIVATE BATHROOMS + WET PANTRY MODERN, ATTENDED LOBBY 2 UPDATED PASSENGER ELEVATORS + FREIGHT 24/7 ACCESS VIA KEY CARD HIGH-SPEED INTERNET: WIREDSCORE CERTIFIED ENTIRE FLOORS, DIRECT ELEV. ACCESS BUILT / FURNISHED MODERN OFFICES NATURAL LIGHT + HIGH-END FINISHES NEW TENANT-CONTROLLED AC DIRECT ELECTRIC METER HARDWOOD FLOORS