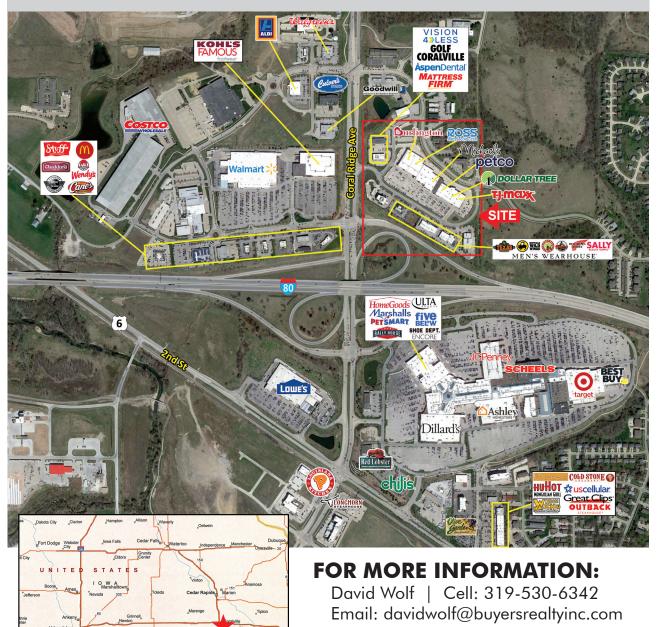

#### **OVERVIEW**

Fantastic leasing opportunities with excellent visibility from Interstate 80. Five suites available in a prominent retail node which features over 1,000,000 SF of retail in the Coral Ridge Mall, located just south of this center. Coral Ridge Mall sees 10,000,000 visitors per year. 500,000 residents in the Iowa City/ Coralville trade area are frequent visitors to this shopping area as are the 45,000 vehicles per day traveling on I-80 & I-380.

### FOR MORE INFORMATION:

David Wolf | Cell: 319-530-6342 Email: davidwolf@buyersrealtyinc.com

Harry Wolf | Cell: 515-707-5377 Email: hwolf@buyersrealtyinc.com