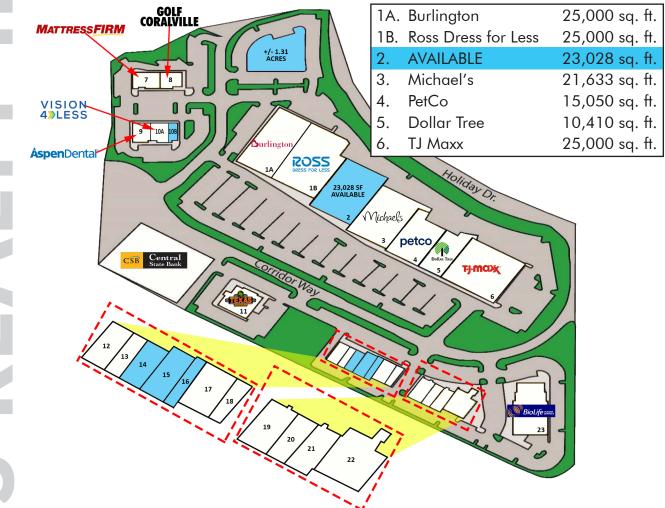

#### FEATURES

- Suite 2: 23,028 SF
- Suite 10B: 1,800 SF For Sublease
- Suite 14: 1,420 SF ) Can
- Suite 15: 2,248 SF combine
- Suite 16: 1,260 SF 5,000 SF
- One development lot +/- 1.1 acres for ground lease; priced between \$2-3/SF/year
- Base rent pricing: Small shops: Mid-20's/SF/yr Anchor space: Call for details

### 2515 Corridor Way | Coralville, Iowa

| 7. Mattress Firm        | 3,855 sq. ft. | 15.AVAILABLE          | 2,248 sq. ft.  |
|-------------------------|---------------|-----------------------|----------------|
| 8. Golf Coralville      | 3,052 sq. ft. | 16.AVAILABLE          | 1,260 sq. ft.  |
| 9. Aspen Dental         | 3,240 sq. ft. | 17.Men's Wearhouse    | 3,832 sq. ft.  |
| 10A. Vision 4 Less      | 3,000 sq. ft. | 18.Red Wing           | 2,248 sq. ft.  |
| 10B. AVAILABLE          | 1,800 sq. ft. | 19.Quinton's          | 3,990 sq. ft.  |
| 11. Texas Roadhouse     | 7,135 sq. ft. | 20.Sally Beauty       | 1,520 sq. ft.  |
| 12. Chicken Salad Chick | 2,150 sq. ft. | 21.Premiere Nails     | 1,755 sq. ft.  |
| 13. Chicken Salad Chick | 997 sq. ft.   | 22.Buffalo Wild Wings | 5,561 sq. ft.  |
| 14. AVAILABLE           | 1,420 sq. ft. | 23.BioLife            | 14,904 sq. ft. |