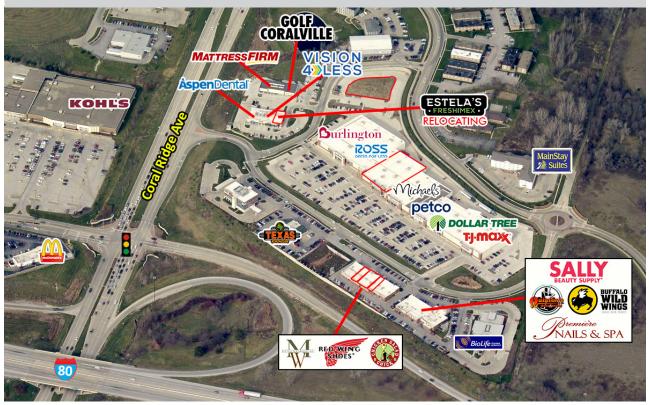

#### **OVERVIEW**

Fantastic leasing opportunities with excellent visibility from Interstate 80. Five suites available in a prominent retail node which features over 1,000,000 SF of retail in the Coral Ridge Mall, located just south of this center. Coral Ridge Mall sees 10,000,000 visitors per year. 500,000 residents in the Iowa City/ Coralville trade area are frequent visitors to this shopping area as are the 45,000 vehicles per day traveling on I-80 & I-380.

#### FEATURES

- Suite 2: 23,028 SF
- Suite 10B: 1,800 SF For Sublease
- Suite 14: 1,420 SF ) Can
- Suite 15: 2,248 SF combine
- Suite 16: 1,260 SF 5,000 SF
- One development lot +/- 1.1 acres for ground lease; priced between \$2-3/SF/year
- Base rent pricing: Small shops: Mid-20's/SF/yr Anchor space: Call for details