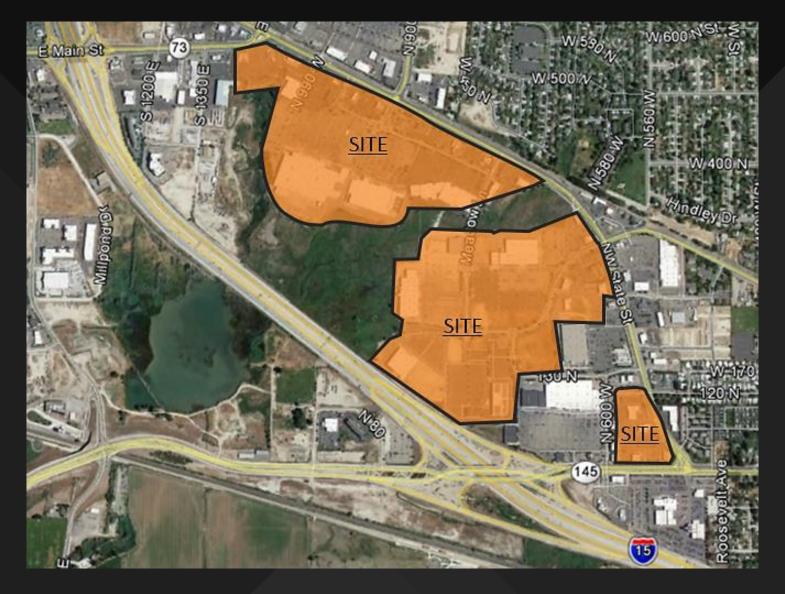

# **THE MEADOWS**

950 W. GRASSLAND DRIVE | AMERICAN FORK, UT

## THE MEADOWS | 950 W. GRASSLAND DRIVE | AMERICAN FORK, UT

THE MEADOWS | 950 W. GRASSLAND DRIVE | AMERICAN FORK, UT

THE MEADOWS | 950 W. GRASSLAND DRIVE | AMERICAN FORK, UT