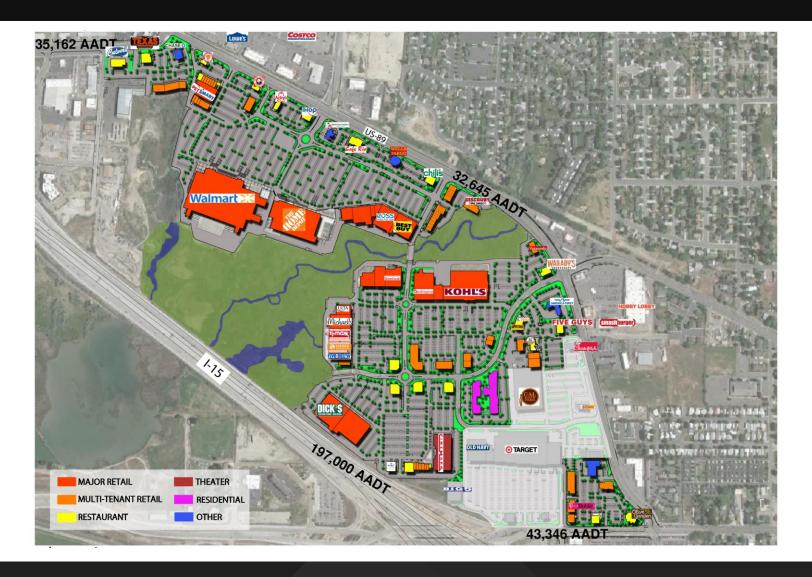

## **PROJECT HIGHLIGHTS**

- Located near high traffic area of Main Street and State Street
- Close proximity to I-15
- Major tenants include Walmart, Home Depot, Burlington, Kohls, Cinemark, Michaels, Best Buy, Ross, Home Goods, PetsMart, Dicks Sporting Goods and Ulta

| DEMOGRAPHICS      | 1 Mile        | 3 Mile    | 5 Mile    |
|-------------------|---------------|-----------|-----------|
| Population        | 8,915         | 75,429    | 166,972   |
| Households        | 2,445         | 20,286    | 45,078    |
| Median HH Income  | \$88,600      | \$92,576  | \$97,331  |
| Average HH Income | \$106,834     | \$107,463 | \$113,925 |
| TRAFFIC           | Interstate 15 | State St  | Total     |
| AADT              | 197,000       | 30,000    | 227,000   |