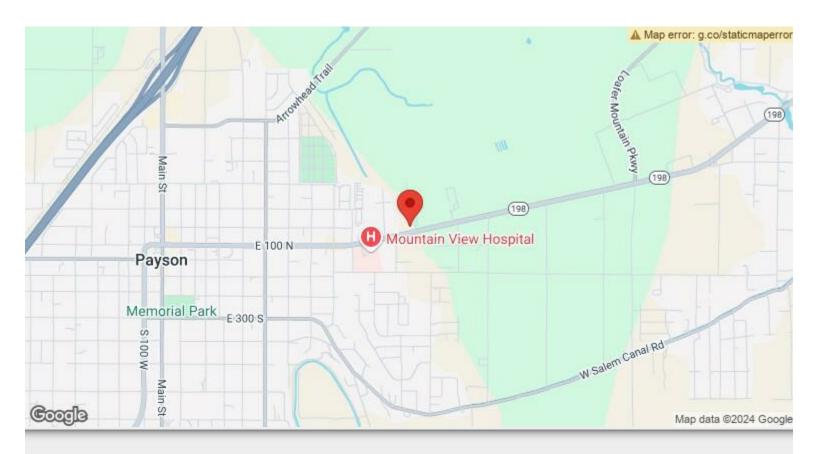

## **Payson Medical Office**

\$28.50 /SF/YR

New medical office to be built across from Mountain View Hospital. Move-in ready date Oct 2025. Call to enquire about purchase options....

- Lease rate includes \$50 in tenant improvement allowance.
- Across from Mountain View Hospital

Lease Term

Negotiable

203 N 1250 East St, Payson, UT 84651

New medical office to be built near Mountain View Hospital. Move-in ready date Oct 2025. Call in enquire about purchase options.