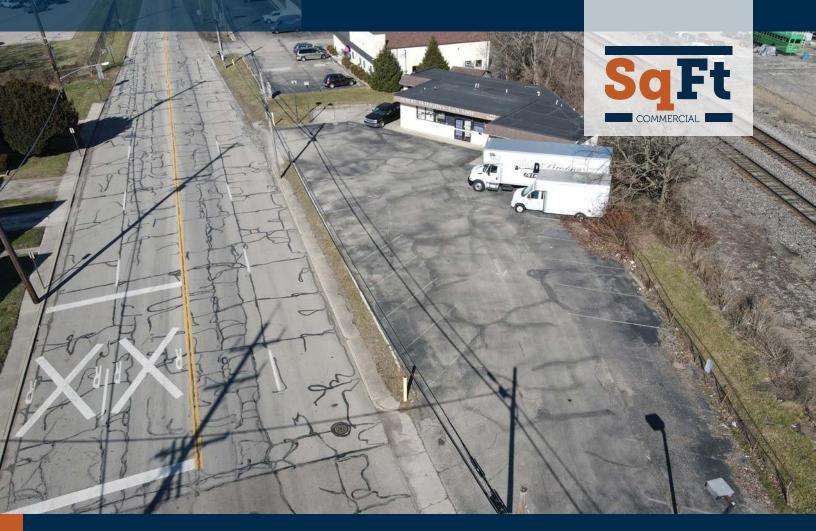

AVAILABLE FOR SALE

#### PROPERTY HIGHLIGHTS

2,510 Total SqFt

- Located in City of Sharonville minutes to I-71, I-75, and I-275
- 2,510 SqFt free-standing building currently with three (3) separate suites
- 325' of frontage on Reading Rd.
- Zoning: General Business (GB)
- Sale Price: \$450,000 (\$179/SqFt)