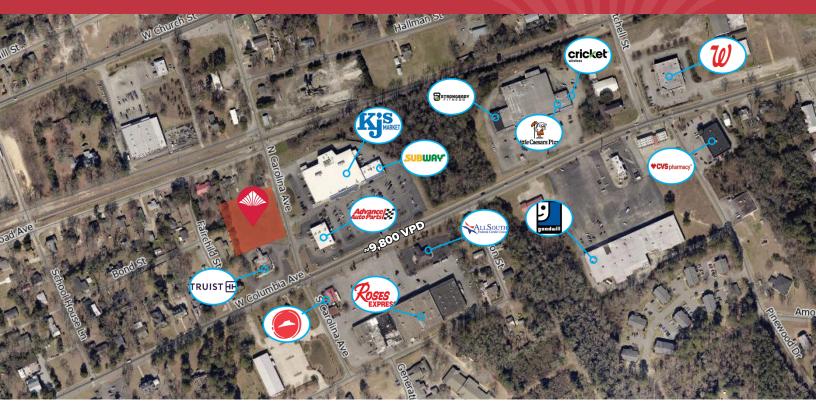

## **Property Description**

±1.24 Acres for Sale

Located Downtown Batesburg-Leesville

AADT ~9,800

The property is near KJ's Market, Advance Auto Parts, Tractor Supply Co, Truist Bank, Roses Express, and Plzza Hut.