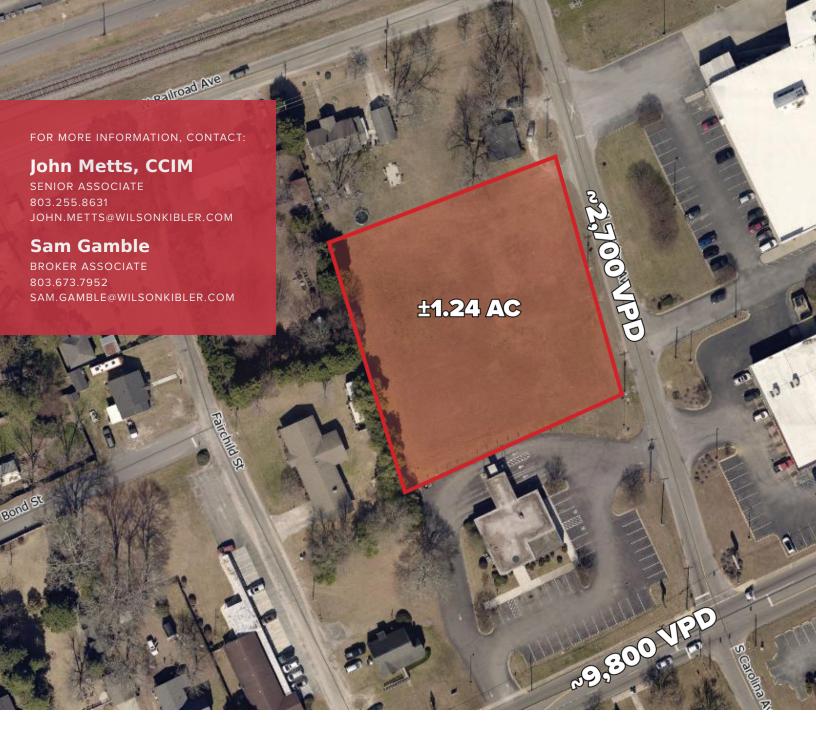

LAND FOR SALE

## 303 W Columbia Ave

BATESBURG LEESVILLE, SC 29006

## **Property Description**

±1.24 Acres for Sale

Located Downtown Batesburg-Leesville

AADT ~9,800

The property is near KJ's Market, Advance Auto Parts, Tractor Supply Co, Truist Bank, Roses Express, and Plzza Hut.

## **Offering Summary**

| Sale Price: | \$275,000  |
|-------------|------------|
| Lot Size:   | 1.24 Acres |

| Demographics      | 1 Mile   | 3 Miles  | 5 Miles  |
|-------------------|----------|----------|----------|
| Total Households  | 623      | 2,443    | 4,264    |
| Total Population  | 1,350    | 5,779    | 10,317   |
| Average HH Income | \$47,217 | \$52,311 | \$54,013 |