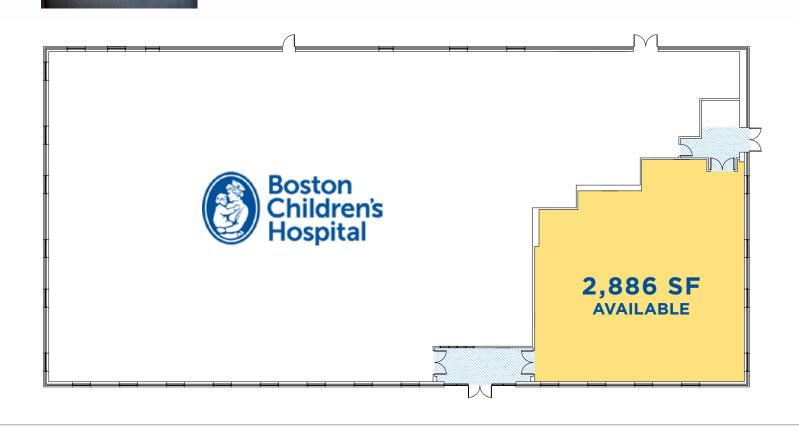

# 500 FAUNCE | 15,000 SF NEWLY CONSTRUCTED OFFICE BUILDING

2,886 SF of SHELL SPACE available for SUBLEASE from BOSTON CHILDREN'S