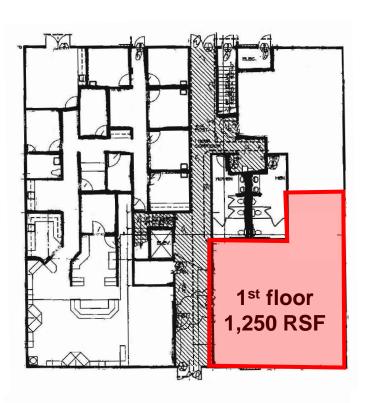

## PROPERTY HIGHLIGHTS

- Availabilities:
  - 1st floor: 1,250 SF \$23.00/SF modified gross, excluding utilities and janitorial
  - 2<sup>nd</sup> floor: 800 SF \$21.00/SF modified gross, excluding utilities and janitorial
- · 40 Shared parking stalls
- Excellent visibility with monument signage available direct on SE Mill Plain Blvd