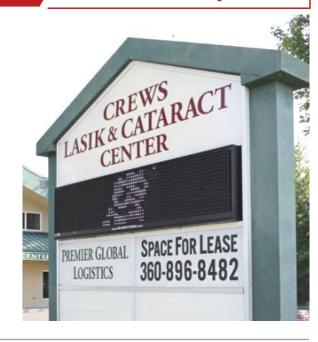

## PROPERTY HIGHLIGHTS

- Availabilities:
  - 1st floor: 1,250 SF \$23.00/SF modified gross, excluding utilities and janitorial
  - 2<sup>nd</sup> floor: 800 SF \$21.00/SF modified gross, excluding utilities and janitorial
- · 40 Shared parking stalls
- Excellent visibility with monument signage available direct on SE Mill Plain Blvd