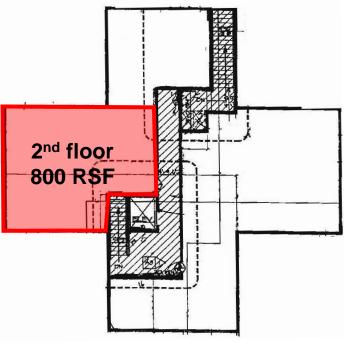

## PROPERTY HIGHLIGHTS

- Availabilities:
  - 1st floor: 1,250 SF \$23.00/SF modified gross, excluding utilities and janitorial
  - 2<sup>nd</sup> floor: 800 SF \$21.00/SF modified gross, excluding utilities and janitorial
- · 40 Shared parking stalls
- Excellent visibility with monument signage available direct on SE Mill Plain Blvd