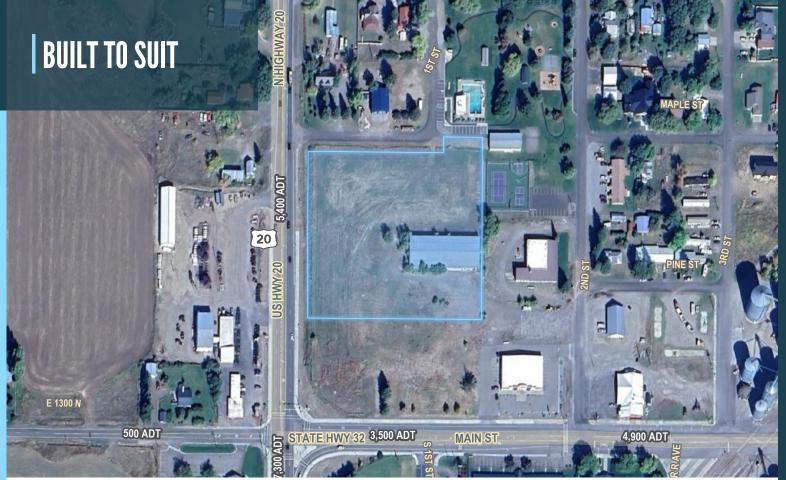

# **PROPERTY DETAILS**

HIGHWAY 20 & MAIN STREET, ASHTON, ID 83420

- Built to Suit Available
- 4.5 Acres
- Suitable for office, retail, or other
- Great spot for tow companies, repair companies, rental companies, restaurants, car wash, or other use