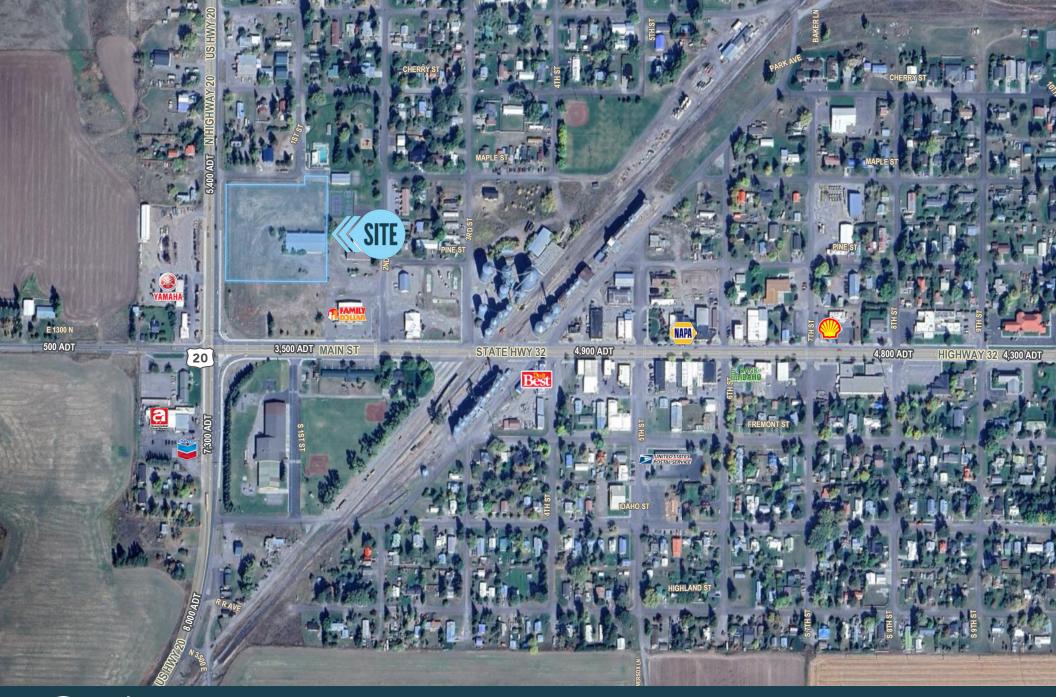

# **PROPERTY DETAILS**

HIGHWAY 20 & MAIN STREET, ASHTON, ID 83420

- Built to Suit Available
- 4.5 Acres
- Suitable for office, retail, or other
- Great spot for tow companies, repair companies, rental companies, restaurants, car wash, or other use