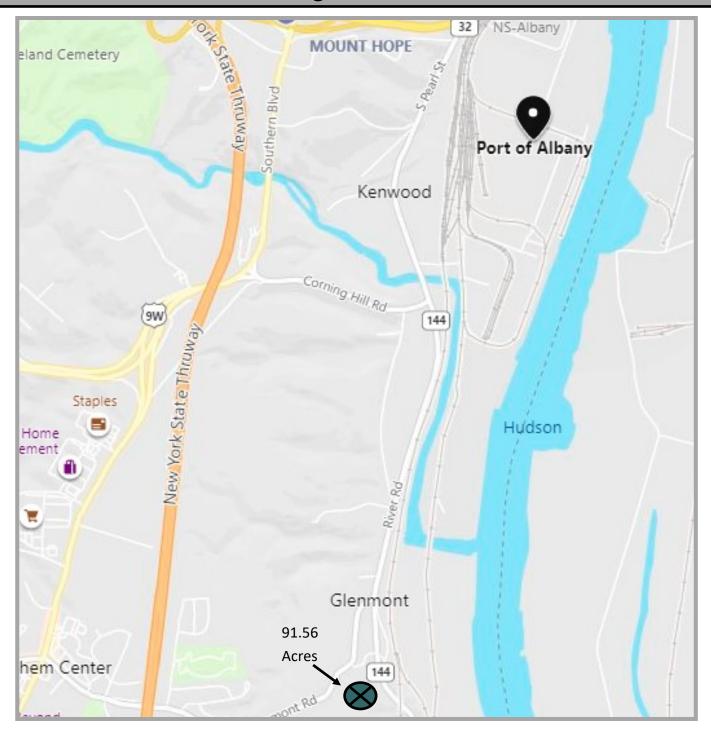

## Beacon Heights - 91.56 Acres

The main entrance to this development site is located on Route 144 just south of The Port of Albany. The location puts you close to the four modes of transportation (air, rail, highway, maritime) the capital district has to offer.