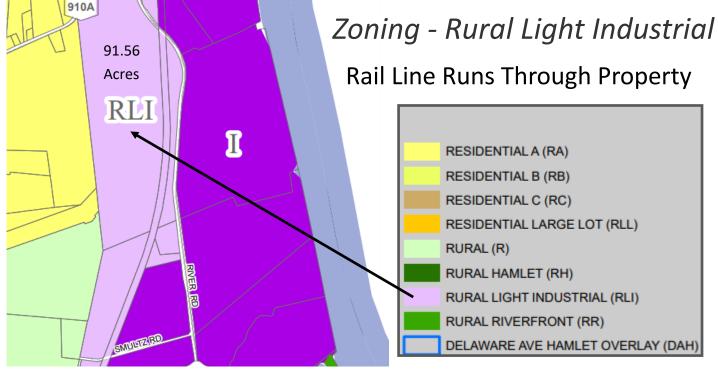

## 00 River Road - Beacon Heights Bethlehem, NY

## 91.56 Acres







FOR SALE

For More Information Contact:

Steve Cronin - steve@croninreny.com

11 Herbert Drive • Latham, New York 12110 • 518-469-2836

## Beacon Heights - 91.56 Acres



The main entrance to this development site is located on Route 144 just south of The Port of Albany. The location puts you close to the four modes of transportation (air, rail, highway, maritime) the capital district has to offer.

Zoning allows for numerous possibilities here.



## For More Information Contact:

Steve Cronin - steve@croninreny.com

11 Herbert Drive • Latham, New York 12110 • 518-469-2836