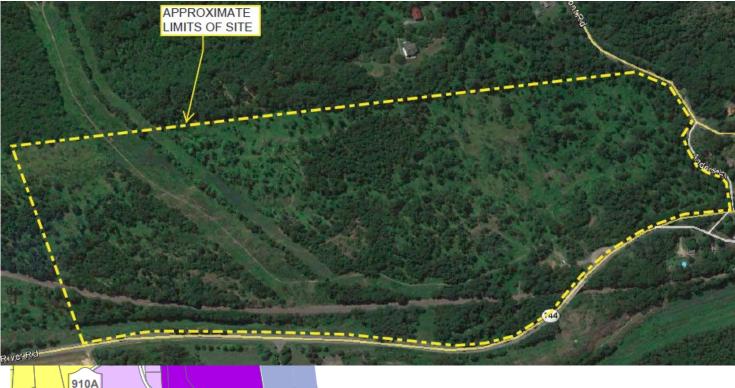

## Beacon Heights - 91.56 Acres

The main entrance to this development site is located on Route 144 just south of The Port of Albany. The location puts you close to the four modes of transportation (air, rail, highway, maritime) the capital district has to offer.

Zoning allows for numerous possibilities here.