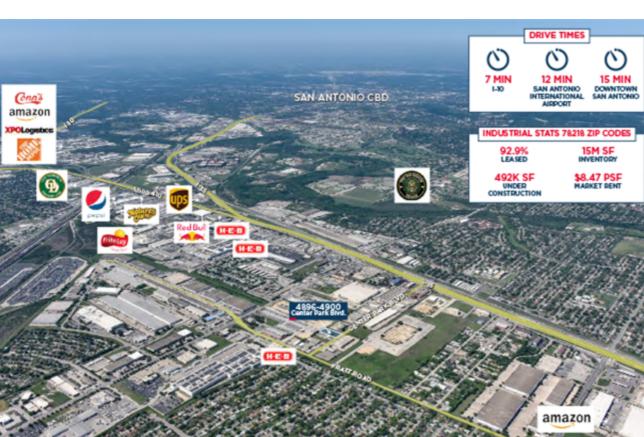

n & Wakefield's Private Capital Group** is pleased to present to the market, 4896-4900 Center Park, a rare 14,000 square foot industrial user opportunity. The property is located in the robust Northeast submarket with excellent access to Loop 410 and IH-35, providing easy access to all parts of the City. The property features fenced yard areas, five grade level overhead doors, 16' clear height, with an added office element. The property is leased to tenants on a month-to-month basis which offers flexibility to an investor looking for a mark-to-market gain on the lease up of the building or a user with an immediate occupancy requirement.



### RARE INDUSTRIAL OWNER/USER OPPORTUNITY



#### EFFICIENT DESIGN & CONSTRUCTION WITH FENCED YARD AREAS



### ROBUST NORTHEAST INDUSTRIAL SUBMARKET









## INVESTMENT CONTACTS

### CENTRAL TEXAS PRIVATE CAPITAL GROUP

CARRIE CAESAR Senior Director

+1 210 275 4933 carrie.caesar@cushwake.com TRAVIS CROW Senior Associate

+1 713 303 3837 travis.crow@cushwake.com

### INDUSTRIAL ADVISORY

### HUNTER MILLS Director

+1 210 269 5927 hunter.mills@cushwake.com

# PRIVATE CAPITAL GROUP PHOENIX, AZ INLAND EMPIRE, CA

Chris Hollenbeck Eric Wichterman Poster Bundy Katie Repine Michael Coover Phil Haenel Race Carter Shane Carter

Zachary Harman LOS ANGELES, CA Brandon Burns Erica Finck Michael Tidwell ORANGE COUNTY, CA
Jon Mitchell
Mark Bridge
Nico Napolitano
Randy Ellison
SACRAMENTO, CA
Kevin Partington

SAN DIEGO, CA Brooks Campbell Mark Avilla Peter Curry Zachary Harman DENVER, CO

Craig Branton
Jon Hendrickson
Mitch Veremeychil
Pat Knowlto