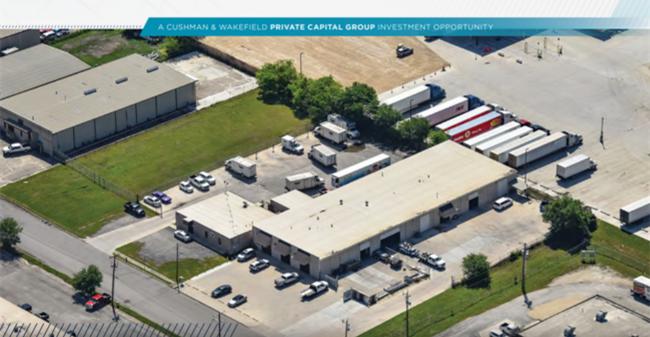

#### VIEW LANDING PAGE

VIEW ASSET ON MAP

**Cushman & Wakefield's Private Capital Group** is pleased to present to the market, 4896-4900 Center Park, a rare 14,000 square foot industrial user opportunity. The property is located in the robust Northeast submarket with excellent access to Loop 410 and IH-35, providing easy access to all parts of the City. The property features fenced yard areas, five grade level overhead doors, 16' clear height, with an added office element. The property is leased to tenants on a month-to-month basis which offers flexibility to an investor looking for a mark-to-market gain on the lease up of the building or a user with an immediate occupancy requirement.

### RARE INDUSTRIAL OWNER/USER OPPORTUNITY

#### EFFICIENT DESIGN & CONSTRUCTION WITH FENCED YARD AREAS