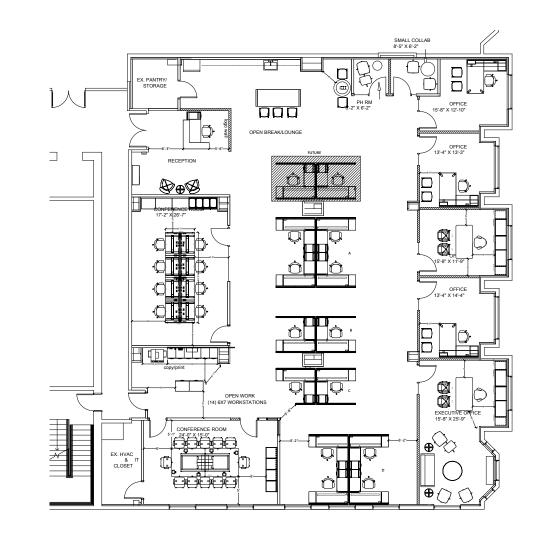

fice Space



Adjacent to Central Park





#### RESTAURANTS

- 1 The Wine Room
- 2 Pannulo's Italian
- 3 Bosphorous
- 4 Prato
- **5** Cocina 214
- 6 Croissant Gourmet Bakery
- 7 New General
- 8 Briarpatch
- 9 The Bridge

#### FITNESS + WELLBEING

- 9 Central Park
- 10 Barre3
- 1 Bombshell Fitness

#### LODGING

12 Park Avenue Hotel

#### TRANSPORTATION

13 SunRail Station

#### SHOPPING

- 14 Williams Sonoma
- 15 Woof Gang Bakery
- 16 Talbots
- 17 Lululemon
- 18 Ocean Blue Gallery
- 19 Leonardo 5th Avenue
- 20 Harriett's Closet
- 21 The Lash Lounge

#### CONVENIENCE

- 22 Truist ATM
- 23 Wells Fargo
- 24 U.S. Post Office





Class-A Office Winter Park Office for Lease

101 S New York Avenue | Winter Park, Florida



## Available Suite - Second Floor

5,559 RSF AVAILABLE ASKING \$50 PSF



# $D\,O\,U\,G\,L\,A\,S$

101 S NEW YORK AVENUE | WINTER PARK, FLORIDA

John Pietkiewicz PARTNER 407.540.2793 john.pietkiewicz@foundrycommercial.com