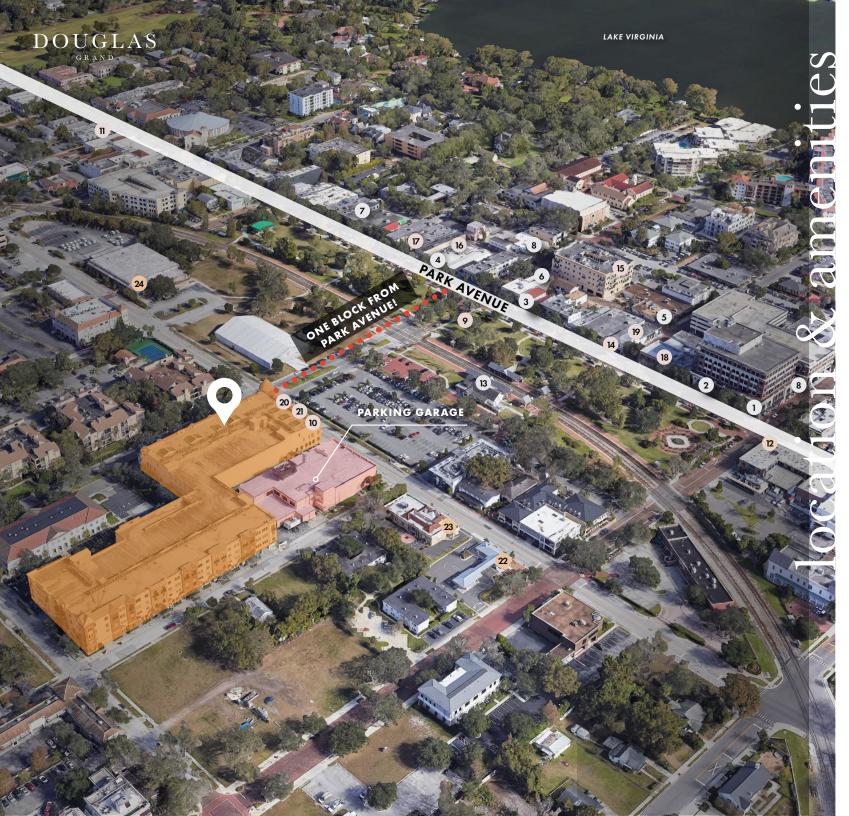

#### LOCATION IS KEY

Douglas Grand offers users the rare chance to lease an office in prestigious Winter Park. The location provides easy access to the Park Avenue district as well as ample amenities within walking distance.

#### ONE OF A KIND AMENITIES

Being located steps away from Park Avenue and just across from Central Park makes for a one of a kind team experience. Dozens of restaurants and shops enhance workplace cultures that embrace work/life balance.

#### RESTAURANTS

- 1 The Wine Room
- 2 Pannulo's Italian
- 3 Bosphorous
- 4 Prato
- **5** Cocina 214
- 6 Croissant Gourmet Bakery
- 7 New General
- 8 Briarpatch
- 9 The Bridge

#### FITNESS + WELLBEING

- 9 Central Park
- 10 Barre3
- 1 Bombshell Fitness

#### LODGING

12 Park Avenue Hotel

#### TRANSPORTATION

13 SunRail Station

#### SHOPPING

- 14 Williams Sonoma
- 15 Woof Gang Bakery
- 16 Talbots
- 17 Lululemon
- 18 Ocean Blue Gallery
- 19 Leonardo 5th Avenue
- 20 Harriett's Closet
- 21 The Lash Lounge

#### CONVENIENCE

- 22 Truist ATM
- 23 Wells Fargo
- 24 U.S. Post Office

Class-A Office Winter Park Office for Lease

101 S New York Avenue | Winter Park, Florida