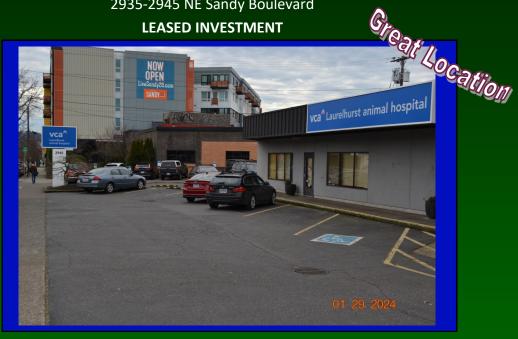

## **FOR SALE**

2935-2945 NE Sandy Boulevard

## **LEASED INVESTMENT**

TENANT: Veterinary Clinics of America (VCA)

Lease Term: options out to 2034

Rent: \$119,949.051 until 4/16/29

Lease format: Triple Net (NNN)

Year Built: 1982

Property Taxes (2023): \$16,108.87